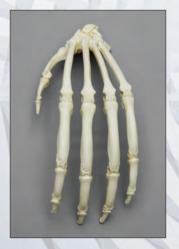

### **Human Male Skeleton, Postcranial**

| Hyoid                                        | . SC-092-02     | \$35.00  |
|----------------------------------------------|-----------------|----------|
| Clavicle                                     |                 |          |
| Scapula                                      | . SC-092-04     | \$85.00  |
| Sternum                                      | . SC-092-05     | \$52.00  |
| Humerus                                      | . KO-092-H      | \$56.00  |
| Radius                                       | . SC-092-61     | \$40.00  |
| Ulna                                         | . SC-092-62     | \$40.00  |
| Coccyx                                       | . SC-092-59A    | \$15.00  |
| Arm, Disarticulated w/ Semi-Articulated Hand | . SC-092-67S    | \$220.00 |
| Arm, Articulated w/ Articulated Rigid Hand   | . SC-092-67-AS  | \$393.00 |
| Hand, Articulated Rigid                      | . H-02-M        | \$135.00 |
| Hand, Articulated Premium Flexible           | . H-01-M        | \$189.00 |
| Hand, Disarticulated                         | . H-04-M        | \$145.00 |
| Hand, Semi-Articulated                       | . H-03-M        | \$115.00 |
| Vertebra, Cervical Single                    | . SC-092-10     | \$20.00  |
| Vertebra, Thoracic Single                    | . SC-092-20     | \$20.00  |
| Vertebra, Lumbar Single                      | . SC-092-30     | \$20.00  |
| Cervical Verts, Set of 7                     | . SC-092-14C    | \$132.00 |
| Thoracic Verts, Set of 12                    | . SC-092-26T    | \$228.00 |
| Lumbar Verts, Set of 5                       | . SC-092-31L    | \$95.00  |
| Set of 3 Cervical, Thoracic, Lumbar          | . SC-092-10-SET | \$56.00  |
| Vertebral Column                             | . SC-092-31S    | \$390.00 |
| Rib T-1                                      | . SC-092-33C    | \$18.00  |
| Rib T-6                                      | . SC-092-33T    | \$18.00  |
| Rib T-12                                     | . SC-092-33L    | \$18.00  |
| Full Ribs, Set of 24                         | . SC-092-56S    | \$390.00 |
| Innominate                                   | . SC-092-57     | \$75.00  |
| Pelvis, Disarticulated                       | . KO-093-PD     | \$198.00 |
| Pelvis, Articulated                          | . KO-093-P      | \$140.00 |
| Femur                                        |                 |          |
| Sacrum                                       | . SC-092-77     | \$48.00  |
| Tibia                                        |                 |          |
| Fibula                                       | . SC-092-70     | \$36.00  |
| Patella                                      |                 |          |
| Leg, Articulated w/ Articulated Rigid Foot   |                 |          |
| Leg, Disarticulated w/ Disarticulated Foot   |                 |          |
| Foot, Articulated Rigid                      |                 |          |
| Foot, Articulated Premium Flexible           |                 |          |
| Foot, Disarticulated                         |                 |          |
| Foot, Semi-Articulated                       |                 |          |
| Humerus, Scapula, Clavicle Set               | . SC-092-HSC    | \$150.00 |
|                                              |                 |          |