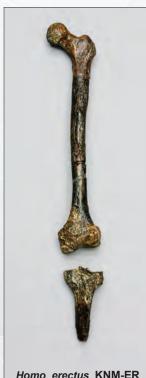

**4.** *Homo ergaster* **KNM-ER 3733** 1.75 MYA. Koobi Fora, Kenya. 7 ½" L, 5" W, 5 ¼" H **BH-011** ......\$195.00

**5.** *Homo ergaster* **KNM-WT 15000** 1.6 MYA. Nariokotome, Kenya. 8 ¼" L, 5 ¼" W, 6" H **BH-012** ......\$280.00

(Stand and Base Included) 58 1/2" H

SC-012-A.....\$6,200.00

Homo ergaster Skull, KNM-WT 15000 1.6 MYA. Nariokotome, Kenya. 8 ¼" L, 5 ¼" W, 6" H BH-012 ......\$280.00

#### Homo ergaster Skeleton, KNM-WT 15000, Disarticulated 1.6 MYA.

Discovered in Nariokotome, Kenya. The completeness of the skull allowed scientists to get accurate measurements of brain size. Many other skeletal parts were also recovered, giving anthropologists a great deal of information regarding body size, limb proportions, approximate age of death (early adolescence) and whether or not language was possible. Skeleton is provided disarticulated along with a numbered photo.

SC-012-D.....\$2,800.00

Bone Clones Osteological Reproductions

58