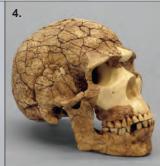

BH-040.....\$295.00

1. Homo heidelbergensis **Broken Hill 1** 125,000-400,000 YA. Kabwe, Zambia 8 ¾" L, 5 ¾" W, 6 ¼" H

BH-004 .....\$195.00

2. Homo neanderthalensis La Chapelle-aux-Saints 50,000 YA. La Chapelle-aux-Saints, France. 9 ¼" L, 5 ¾" W, 6 ¾" H **BH-009 .....\$280.00** 