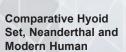

#### Neanderthal Hyoid, from Kebara

The hyoid lies between the mandible and larynx, where it anchors the muscles necessary for speech. This important discovery demonstrates that Neanderthals had the capacity for speech and possibly language.

2" x 1 ½"

KO-135.....\$45.00