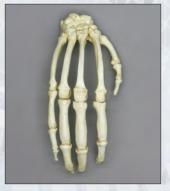

### **Human Male Skeleton, Postcranial**

| Hyoid                                        | . SC-092-02     | \$35.00  |
|----------------------------------------------|-----------------|----------|
| Clavicle                                     |                 |          |
| Scapula                                      | . SC-092-04     | \$85.00  |
| Sternum                                      | . SC-092-05     | \$52.00  |
| Humerus                                      | . KO-092-H      | \$56.00  |
| Radius                                       | . SC-092-61     | \$40.00  |
| Ulna                                         | . SC-092-62     | \$40.00  |
| Coccyx                                       | . SC-092-59A    | \$15.00  |
| Arm, Disarticulated w/ Semi-Articulated Hand | . SC-092-67S    | \$220.00 |
| Arm, Articulated w/ Articulated Rigid Hand   | . SC-092-67-AS  | \$393.00 |
| Hand, Articulated Rigid                      | . H-02-M        | \$135.00 |
| Hand, Articulated Premium Flexible           | . H-01-M        | \$189.00 |
| Hand, Disarticulated                         | . H-04-M        | \$145.00 |
| Hand, Semi-Articulated                       | . H-03-M        | \$115.00 |
| Vertebra, Cervical Single                    | . SC-092-10     | \$20.00  |
| Vertebra, Thoracic Single                    | . SC-092-20     | \$20.00  |
| Vertebra, Lumbar Single                      | . SC-092-30     | \$20.00  |
| Cervical Verts, Set of 7                     | . SC-092-14C    | \$132.00 |
| Thoracic Verts, Set of 12                    | . SC-092-26T    | \$228.00 |
| Lumbar Verts, Set of 5                       | . SC-092-31L    | \$95.00  |
| Set of 3 Cervical, Thoracic, Lumbar          | . SC-092-10-SET | \$56.00  |
| Vertebral Column                             | . SC-092-31S    | \$390.00 |
| Rib T-1                                      | . SC-092-33C    | \$18.00  |
| Rib T-6                                      | . SC-092-33T    | \$18.00  |
| Rib T-12                                     | . SC-092-33L    | \$18.00  |
| Full Ribs, Set of 24                         | . SC-092-56S    | \$390.00 |
| Innominate                                   | . SC-092-57     | \$75.00  |
| Pelvis, Disarticulated                       | . KO-093-PD     | \$198.00 |
| Pelvis, Articulated                          | . KO-093-P      | \$140.00 |
| Femur                                        |                 |          |
| Sacrum                                       | . SC-092-77     | \$48.00  |
| Tibia                                        |                 |          |
| Fibula                                       | . SC-092-70     | \$36.00  |
| Patella                                      |                 |          |
| Leg, Articulated w/ Articulated Rigid Foot   |                 |          |
| Leg, Disarticulated w/ Disarticulated Foot   |                 |          |
| Foot, Articulated Rigid                      |                 |          |
| Foot, Articulated Premium Flexible           |                 |          |
| Foot, Disarticulated                         |                 |          |
| Foot, Semi-Articulated                       |                 |          |
| Humerus, Scapula, Clavicle Set               | . SC-092-HSC    | \$150.00 |
|                                              |                 |          |