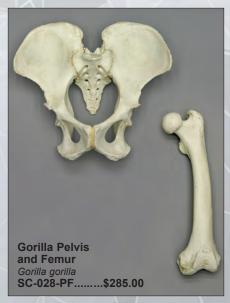

| \$70.00 |
| F. Mandrill Baboon  Mandrillus sphinx 10 ½"                               |         |
| KO-210-F                                                                  | \$60.00 |
|                                                                           |         |

| G. Siamang<br>Symphalangus syndactylus 8 ¾<br>SC-047-F | "<br>\$55.00 |
|--------------------------------------------------------|--------------|
| H. Chimpanzee Pan troglodytes 11" SC-003-F             | \$65.00      |
| I. Orangutan Pongo abelii 13" SC-002-F                 | \$80.00      |
| J. Gorilla Gorilla gorilla 15" SC-028-F                | \$85.00      |



PELVISES AND FEMURS

## Pelvises and Femurs available separately. See www.boneclones.com/catalog-primate-femurs

























PELVIS AND FEMUR SETS







## **PRIMATE INTERMEMBRAL SETS**

These sets consist of humerus, radius, femur, and tibia of primates for use in calculating forelimb, hindlimb, and long bone indices.

#### **Brachiator**

Orangutan

SC-002-IM ..... \$270.00

#### **Terrestrial Quadruped**

Mandrill Baboon

SC-010-IM ..... \$252.00

#### Quadruped

Rhesus Macaque

SC-137-IM ..... \$174.00

#### Suspensory/Brachiator

Black Spider Monkey

SC-265-IM ..... \$174.00

## Knuckle-Walking Quadruped

Gorilla

SC-028-IM ..... \$266.00

#### **Vertical Clinger/Leaper**

Senegal Bushbaby with calcaneus SC-095-IM .....\$125.00 **Arboreal Quadruped** 













Indris, the largest of all modern prosimians, inhabit a small area in the eastern rainforests of Madagascar. With feet best described as p