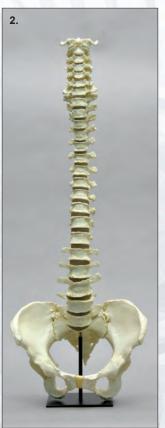

### **Human Male Skeleton, Postcranial**

| Hyoid                                        | . SC-092-02     | \$35.00  |
|----------------------------------------------|-----------------|----------|
| Clavicle                                     |                 |          |
| Scapula                                      | . SC-092-04     | \$85.00  |
| Sternum                                      | . SC-092-05     | \$52.00  |
| Humerus                                      | . KO-092-H      | \$56.00  |
| Radius                                       | . SC-092-61     | \$40.00  |
| Ulna                                         | . SC-092-62     | \$40.00  |
| Coccyx                                       | . SC-092-59A    | \$15.00  |
| Arm, Disarticulated w/ Semi-Articulated Hand | . SC-092-67S    | \$220.00 |
| Arm, Articulated w/ Articulated Rigid Hand   | . SC-092-67-AS  | \$393.00 |
| Hand, Articulated Rigid                      | . H-02-M        | \$135.00 |
| Hand, Articulated Premium Flexible           | . H-01-M        | \$189.00 |
| Hand, Disarticulated                         | . H-04-M        | \$145.00 |
| Hand, Semi-Articulated                       | . H-03-M        | \$115.00 |
| Vertebra, Cervical Single                    | . SC-092-10     | \$20.00  |
| Vertebra, Thoracic Single                    | . SC-092-20     | \$20.00  |
| Vertebra, Lumbar Single                      | . SC-092-30     | \$20.00  |
| Cervical Verts, Set of 7                     | . SC-092-14C    | \$132.00 |
| Thoracic Verts, Set of 12                    | . SC-092-26T    | \$228.00 |
| Lumbar Verts, Set of 5                       | . SC-092-31L    | \$95.00  |
| Set of 3 Cervical, Thoracic, Lumbar          | . SC-092-10-SET | \$56.00  |
| Vertebral Column                             | . SC-092-31S    | \$390.00 |
| Rib T-1                                      | . SC-092-33C    | \$18.00  |
| Rib T-6                                      | . SC-092-33T    | \$18.00  |
| Rib T-12                                     | . SC-092-33L    | \$18.00  |
| Full Ribs, Set of 24                         | . SC-092-56S    | \$390.00 |
| Innominate                                   | . SC-092-57     | \$75.00  |
| Pelvis, Disarticulated                       | . KO-093-PD     | \$198.00 |
| Pelvis, Articulated                          | . KO-093-P      | \$140.00 |
| Femur                                        |                 |          |
| Sacrum                                       | . SC-092-77     | \$48.00  |
| Tibia                                        |                 |          |
| Fibula                                       | . SC-092-70     | \$36.00  |
| Patella                                      |                 |          |
| Leg, Articulated w/ Articulated Rigid Foot   |                 |          |
| Leg, Disarticulated w/ Disarticulated Foot   |                 |          |
| Foot, Articulated Rigid                      |                 |          |
| Foot, Articulated Premium Flexible           |                 |          |
| Foot, Disarticulated                         |                 |          |
| Foot, Semi-Articulated                       |                 |          |
| Humerus, Scapula, Clavicle Set               | . SC-092-HSC    | \$150.00 |
|                                              |                 |          |

Please visit our website for an extensive listing of available human skeletons and their associated postcranial elements and individual parts.

Human Male European Skeleton, Articulated 5' 8" tall SCM-192-A.....\$2,450.00