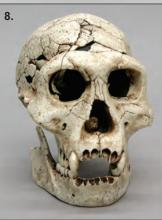

# Archaic Humans

Stands Available \$35.00 each

Homo neanderthalensis Gibraltar 1 28.000-200.000 YA. Discovered at Forbes' Quarry in Gibraltar in 1848, the exact location and details of discovery for this female cranium are unknown. 8 ½" L, 6" W, 7" H

BH-040.....\$295.00

1. Homo heidelbergensis **Broken Hill 1** 125,000-400,000 YA. Kabwe, Zambia 8 ¾" L, 5 ¾" W, 6 ¼" H

BH-004 .....\$195.00

2. Homo neanderthalensis La Chapelle-aux-Saints 50,000 YA. La Chapelle-aux-Saints, France. 9 ¼" L, 5 ¾" W, 6 ¾" H **BH-009 .....\$280.00** 