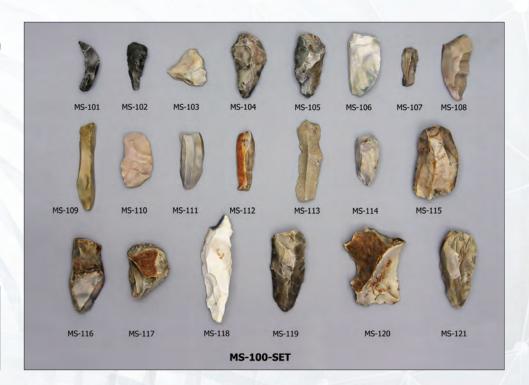

#### **Neanderthal Tools**

Neanderthal Tools, Set of 21 Stone Tools MS-100-SET.....\$998.00

#### **Neanderthal Tools**

Set of 6 selected tools to represent the different types.

Set includes:

MS-101,

MS-105,

MS-112,

MS-115, MS-117,

MS-120

MS-100-6-SET.....\$308.00

See our website for individual tools and more information.