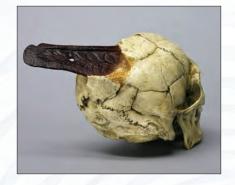

Spanish Conquistador Skull (1530 AD) Spanish soldier's skull from the 16th century, as found in Chama, New Mexico, with a "broad ax" deeply planted in the cranium. 11" L, 5 3/4" W, 7 1/2" H BC-199 .....\$375.00