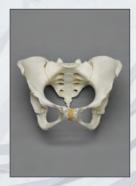

### **Human Male Skeleton, Postcranial**

| Hyoid                                        | . SC-092-02     | \$35.00  |
|----------------------------------------------|-----------------|----------|
| Clavicle                                     |                 |          |
| Scapula                                      | . SC-092-04     | \$85.00  |
| Sternum                                      | . SC-092-05     | \$52.00  |
| Humerus                                      | . KO-092-H      | \$56.00  |
| Radius                                       | . SC-092-61     | \$40.00  |
| Ulna                                         | . SC-092-62     | \$40.00  |
| Coccyx                                       | . SC-092-59A    | \$15.00  |
| Arm, Disarticulated w/ Semi-Articulated Hand | . SC-092-67S    | \$220.00 |
| Arm, Articulated w/ Articulated Rigid Hand   | . SC-092-67-AS  | \$393.00 |
| Hand, Articulated Rigid                      | . H-02-M        | \$135.00 |
| Hand, Articulated Premium Flexible           | . H-01-M        | \$189.00 |
| Hand, Disarticulated                         | . H-04-M        | \$145.00 |
| Hand, Semi-Articulated                       | . H-03-M        | \$115.00 |
| Vertebra, Cervical Single                    | . SC-092-10     | \$20.00  |
| Vertebra, Thoracic Single                    | . SC-092-20     | \$20.00  |
| Vertebra, Lumbar Single                      | . SC-092-30     | \$20.00  |
| Cervical Verts, Set of 7                     | . SC-092-14C    | \$132.00 |
| Thoracic Verts, Set of 12                    | . SC-092-26T    | \$228.00 |
| Lumbar Verts, Set of 5                       | . SC-092-31L    | \$95.00  |
| Set of 3 Cervical, Thoracic, Lumbar          | . SC-092-10-SET | \$56.00  |
| Vertebral Column                             | . SC-092-31S    | \$390.00 |
| Rib T-1                                      | . SC-092-33C    | \$18.00  |
| Rib T-6                                      | . SC-092-33T    | \$18.00  |
| Rib T-12                                     | . SC-092-33L    | \$18.00  |
| Full Ribs, Set of 24                         | . SC-092-56S    | \$390.00 |
| Innominate                                   | . SC-092-57     | \$75.00  |
| Pelvis, Disarticulated                       | . KO-093-PD     | \$198.00 |
| Pelvis, Articulated                          | . KO-093-P      | \$140.00 |
| Femur                                        |                 |          |
| Sacrum                                       | . SC-092-77     | \$48.00  |
| Tibia                                        |                 |          |
| Fibula                                       | . SC-092-70     | \$36.00  |
| Patella                                      |                 |          |
| Leg, Articulated w/ Articulated Rigid Foot   |                 |          |
| Leg, Disarticulated w/ Disarticulated Foot   |                 |          |
| Foot, Articulated Rigid                      |                 |          |
| Foot, Articulated Premium Flexible           |                 |          |
| Foot, Disarticulated                         |                 |          |
| Foot, Semi-Articulated                       |                 |          |
| Humerus, Scapula, Clavicle Set               | . SC-092-HSC    | \$150.00 |
|                                              |                 |          |