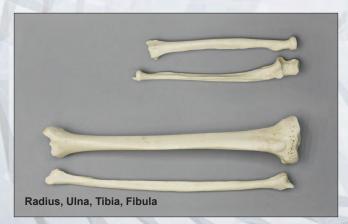

### **Human Male Skeleton, Postcranial**

| Hyoid                                        | . SC-092-02     | \$35.00  |
|----------------------------------------------|-----------------|----------|
| Clavicle                                     |                 |          |
| Scapula                                      | . SC-092-04     | \$85.00  |
| Sternum                                      | . SC-092-05     | \$52.00  |
| Humerus                                      | . KO-092-H      | \$56.00  |
| Radius                                       | . SC-092-61     | \$40.00  |
| Ulna                                         | . SC-092-62     | \$40.00  |
| Coccyx                                       | . SC-092-59A    | \$15.00  |
| Arm, Disarticulated w/ Semi-Articulated Hand | . SC-092-67S    | \$220.00 |
| Arm, Articulated w/ Articulated Rigid Hand   | . SC-092-67-AS  | \$393.00 |
| Hand, Articulated Rigid                      | . H-02-M        | \$135.00 |
| Hand, Articulated Premium Flexible           | . H-01-M        | \$189.00 |
| Hand, Disarticulated                         | . H-04-M        | \$145.00 |
| Hand, Semi-Articulated                       | . H-03-M        | \$115.00 |
| Vertebra, Cervical Single                    | . SC-092-10     | \$20.00  |
| Vertebra, Thoracic Single                    | . SC-092-20     | \$20.00  |
| Vertebra, Lumbar Single                      | . SC-092-30     | \$20.00  |
| Cervical Verts, Set of 7                     | . SC-092-14C    | \$132.00 |
| Thoracic Verts, Set of 12                    | . SC-092-26T    | \$228.00 |
| Lumbar Verts, Set of 5                       | . SC-092-31L    | \$95.00  |
| Set of 3 Cervical, Thoracic, Lumbar          | . SC-092-10-SET | \$56.00  |
| Vertebral Column                             | . SC-092-31S    | \$390.00 |
| Rib T-1                                      | . SC-092-33C    | \$18.00  |
| Rib T-6                                      | . SC-092-33T    | \$18.00  |
| Rib T-12                                     | . SC-092-33L    | \$18.00  |
| Full Ribs, Set of 24                         | . SC-092-56S    | \$390.00 |
| Innominate                                   | . SC-092-57     | \$75.00  |
| Pelvis, Disarticulated                       | . KO-093-PD     | \$198.00 |
| Pelvis, Articulated                          | . KO-093-P      | \$140.00 |
| Femur                                        |                 |          |
| Sacrum                                       | . SC-092-77     | \$48.00  |
| Tibia                                        |                 |          |
| Fibula                                       | . SC-092-70     | \$36.00  |
| Patella                                      |                 |          |
| Leg, Articulated w/ Articulated Rigid Foot   |                 |          |
| Leg, Disarticulated w/ Disarticulated Foot   |                 |          |
| Foot, Articulated Rigid                      |                 |          |
| Foot, Articulated Premium Flexible           |                 |          |
| Foot, Disarticulated                         |                 |          |
| Foot, Semi-Articulated                       |                 |          |
| Humerus, Scapula, Clavicle Set               | . SC-092-HSC    | \$150.00 |
|                                              |                 |          |