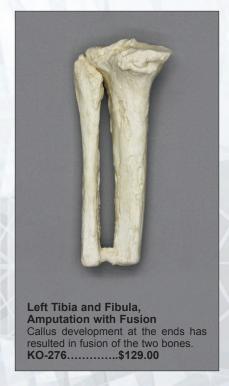

s on right side.

BCH-814.....\$309.00

PATHOLOGY AND TRAUMA

# MUSEUM OF MAN • PATHOLOGY & TRAUMA









# MUSEUM OF MAN • PATHOLOGY & TRAUMA













B

Bone Clones Osteological Reproductions

# MUSEUM OF MAN • PATHOLOGY & TRAUMA



of the sacrum when there is incomplete development of the

elements of the neural arch (in this case, incomplete fusion).

KO-268.....\$129.00













36



Stanford-Meyer Osteopathology Collection: This collection was a gift from Stanford University in 1981. It consists of approximately 3500 human bone specimens from 1500 dissecting room cadavers. It was used from the early 1900s to 1960 by the Anatomy Department of Stanford University to train medical students in bone diseases and disorders.





bone being cut after death.

KO-275.....\$129.00











Specimens from UC Davis will be sold only to recognized educational institutions and professionals associated with educational institutions. Visit www.boneclones.com for additional pictures.

**Human Male Skull,** 22 Caliber Bullet Wound with Calvarium Cut 7 ½" L, 6" W, 8" H BC-323 .....\$325.00

This skull provides the rare opportunity to see the effects of a bullet's trajectory on both the inner and outer table of the skull. It exhibits a class entry wound (circumscribed semicircular opening) at the right parietal just superior to the temporal bone, and a larger, more irregular exit wound with characteristic beveling of the outer table of bone on the left parietal. Removal of the skullcap reveals the beveling on the inner table at the entry wound as well as the circumscribed na