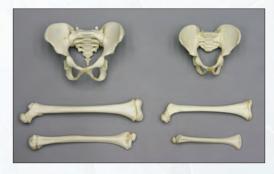

Comparative Set, Human Adult Male European COMP-M-407-SET......\$170.00

The license to cast from originals in the Maxwell Museum's collection provides the means for researchers in distant locations to study numerous and diverse osteological characteristics. The addition of European male and female human skeletons expands Bone Clones® selection of expertly produced human skeletons.

### **Human Male European**

Skeleton of a documented 34-year-old European male. The cause of death was a gunshot wound to the right arm and chest. This individual stood 5'8" and weighed 185 pounds at the time of death. The cranial features are consistent with an individual of European ancestry.

# Human Female European Postcranial

Bone Clones is grateful to the Maxwell Museum for allowing us to select specimens for reproduction from their valuable collection and granting us exclusive casting rights to these pieces. A portion of the sales goes to further their work.

### **Human Female European**

Skeleton of a documented 41-year-old European female. The cause of death was heart failure due to drug overdose. This individual stood 5'6" and weighed 133 pounds at the time of death. The cranial features are consistent with an individual of European ancestry.