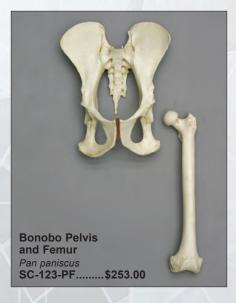

| \$70.00 |
| F. Mandrill Baboon  Mandrillus sphinx 10 ½"                               |         |
| KO-210-F                                                                  | \$60.00 |
|                                                                           |         |

| G. Siamang<br>Symphalangus syndactylus 8 ¾<br>SC-047-F | "<br>\$55.00 |
|--------------------------------------------------------|--------------|
| H. Chimpanzee Pan troglodytes 11" SC-003-F             | \$65.00      |
| I. Orangutan Pongo abelii 13" SC-002-F                 | \$80.00      |
| J. Gorilla Gorilla gorilla 15" SC-028-F                | \$85.00      |



PELVISES AND FEMURS

## Pelvises and Femurs available separately. See www.boneclones.com/catalog-primate-femurs

























PELVIS AND FEMUR SETS







## **PRIMATE INTERMEMBRAL SETS**

These sets consist of humerus, radius, femur, and tibia of primates for use in calculating forelimb, hindlimb, and long bone indices.

#### **Brachiator**

Orangutan

SC-002-IM ..... \$270.00

#### **Terrestrial Quadruped**

Mandrill Baboon

SC-010-IM ..... \$252.00

#### Quadruped

Rhesus Macaque

SC-137-IM ..... \$174.00

#### Suspensory/Brachiator

Black Spider Monkey

SC-265-IM ..... \$174.00

## Knuckle-Walking Quadruped

Gorilla

SC-028-IM ..... \$266.00

#### **Vertical Clinger/Leaper**

Senegal Bushbaby with calcaneus SC-095-IM .....\$125.00 **Arboreal Quadruped** 













Indris, the largest of all modern prosimians, inhabit a small area in the eastern rainforests of Madagascar. With feet best describe