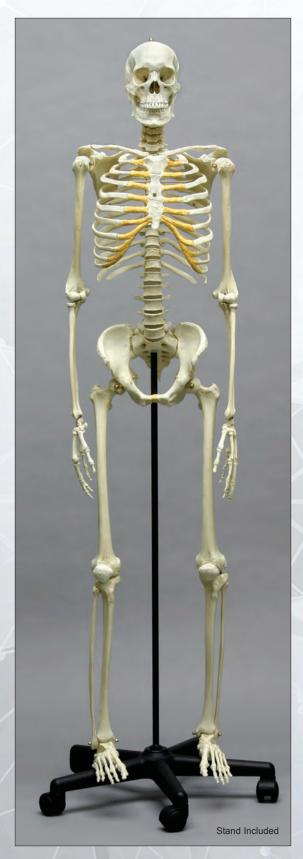

# Stand Included

Human Female European Skeleton, Articulated 5' 6" tall SCM-191-A......\$2,450.00