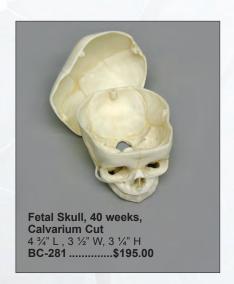

We offer what is, perhaps, the only fetal skull with the calvarium cut. The detail present in this skull, including the ossicles, all calvarial sutures, and fontanelles, will guarantee its value as a teaching tool both for the educator and practitioner. By removing the calvarium, students are able to learn the complex anatomy of the endocranium, especially including the pathways of the foramina of the skull base and the orbit.