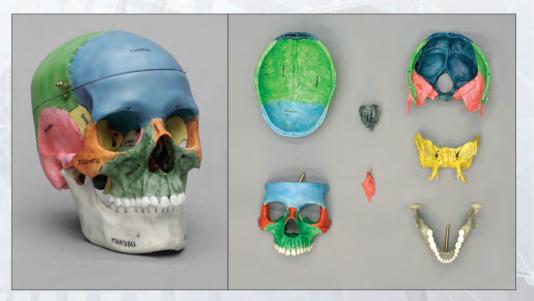

dvice and review by clinical anatomists, forensic anthropologists and others have enabled us to concentrate on reproducing the osteological elements that are essential for understanding the complex anatomy of the human skull. Well-defined sutures, foramina, cranial nerves, cranial arteries, and other fine neural passages of the head distinguish Bone Clones® Advanced Anatomy Skulls from other available models of the human skull. On the following pages you will find a number of dissected skull replicas of incomparable quality, suitable for medical study.

**Human Male and Female Calvarium Cut Comparative Set** 

These upgraded calvarium cut skulls accurately reproduce the internasal and median palatine sutures, and all foramina (lacerum, spinosum, ovale, stylomastoid, ethmoidal and that of the cribriform plate). Other details include the dorsum sellae and a clear distinction between the superior-posterior vomer and the body of the sphenoid. Removable calvarium and spring-hinged jaw.

# About Calvarium Cut Skulls

Bone Clones' production techniques allow for the representation of the following patent foramina at an economical price: optic canal, superior orbital fissure, inferior orbital fissure, foramen rotundum, foramen ovale, foramen lacerum, jugular foramen, hypoglossal canal, carotid canal.