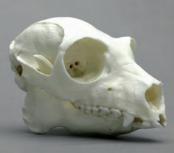

### Set of 11 Primate Hyoids KO-110-SET......\$325.00

| 1. KO-106 Male Gorilla                    | \$40.00 |
|-------------------------------------------|---------|
| 2. KO-105 Female Gorilla                  | \$40.00 |
| 3. KO-107 Male Orangutan                  | \$40.00 |
| 4. KO-108 Female Chimpanzee               | \$40.00 |
| 5. KO-102 Male Chimpanzee                 | \$40.00 |
| 6. FM-533 Elderly Human Ossified          | \$39.00 |
| 7. SC-092-02 Male Human                   | \$35.00 |
| 8. SC-211-02 Female Human                 | \$35.00 |
| 9. SC-187-02 Human Child 14-16-month-old. | \$33.00 |
| 10. KO-135 Neanderthal                    | \$45.00 |
| 11. KO-109 Siamang                        | \$40.00 |