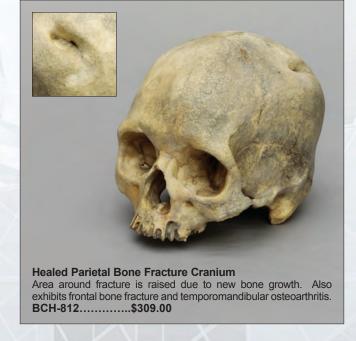

(Stand Included) 16 ½" tall. SCM-186-A.....\$1,950.00

3. Fetal Skeleton, Full Term, Disarticulated SCM-186-D.......\$949.00



## MUSEUM OF MAN • PATHOLOGY











We are grateful to the San Diego Museum of Man for allowing us to select specimens for reproduction and granting us exclusive casting rights to these pieces from their valuable Hrdlička Paleopathology and Stanford-Meyer Osteopathology Collections. A portion of the sales goes to further their work.

The Hrdlička Paleopathology Collection: This collection consists of approximately 1000 human bone specimens showing disease, trauma, and cranial surgery. The collection was assembled by Aleš Hrdlička of the Smithsonian Institution for the 1915 Panama-California Exposition. Most of the specimens were collected in Peru in 1913.











osteoarthritis on right side.

BCH-814.....\$309.00

PATHOLOGY AND TRAUMA

# MUSEUM OF MAN • PATHOLOGY & TRAUMA









# MUSEUM OF MAN • PATHOLOGY & TRAUMA













B

Bone Clones Osteological Reproductions

# MUSEUM OF MAN • PATHOLOGY & TRAUMA



of the sacrum when there is incomplete development of the

elements of the neural arch (in this case, incomplete fusion).

KO-268.....\$129.00













36



Stanford-Meyer Osteopathology Collection: This collection was a gift from Stanford University in 1981. It consists of approximately 3500 human bone specimens from 1500 dissecting room cadavers. It was used from the early 1900s to 1960 by the Anatomy Department of Stanford University to train medical students in bone diseases and disorders.





bone being cut after death.