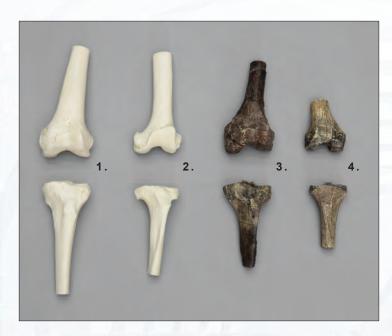

2. Chimpanzee
Knee Joint
Pan troglodytes
SC-003-KJ........\$125.00

3. Homo erectus
Knee Joint
KNM-ER 1481
1.89 MYA
KO-211-KJ ........\$161.00

4. *A. afarensis*Knee Joint
A.L. 129 1a + 1b
3.4 MYA
KO-392-KJ ........\$150.00