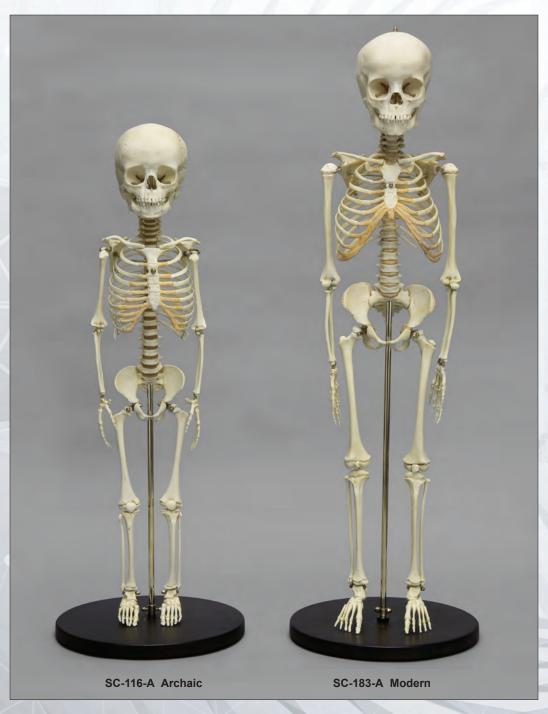

5-year-old Child Skeletons, Comparative Modern and Archaic (Stands included)

COMP-183......\$3,600.00

5-year-old Child Skeleton, Modern, Articulated 37" tall (Stand included) SC-183-A.......\$1,950.00

5-year-old Child Skeleton, Archaic, Articulated 32 ½" tall (Stand included) SC-116-A......\$2,190.00