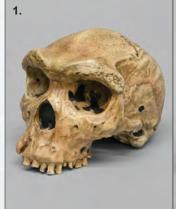

#### Homo sapiens Kennewick Man

9,000-9,500 years old. The cranium of Kennewick Man was discovered in the Columbia River in Kennewick, Washington, in July, 1996 by Thomas and Deacy. With the assistance of Dr. James Chatters, a local paleontologist and archaeologist who was serving as forensic anthropologist at the time, much of the skeleton was found. The skull exhibits characteristics that call into question previous ideas about the peopling of the Americas. He is estimated to have been between 5' 7" and 5' 9", 160 pounds and approximately 40 years old at the time of his death. This skull has produced a great deal of controversy over the years for a variety of reasons. The Bone Clones® cast is a reconstruction by Dr. James Chatters and Bone Clones, Inc., who jointly own the copyright to the product.

8 ½" L, 5 ½" W, 7 ¼" H BH-047......\$389.00