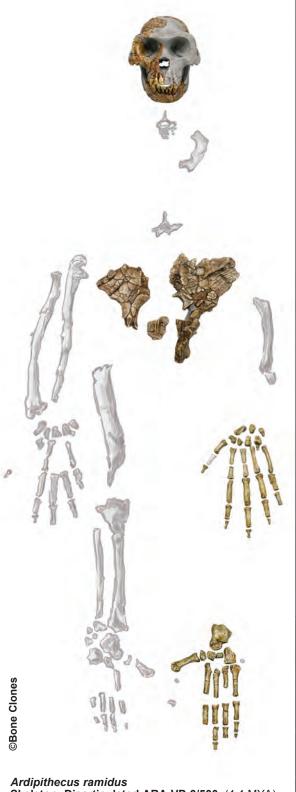

## Ardipithecus ramidus

4.4 MYA. Ardipithecus ramidus was discovered by Tim White and associates in 1994 in the Afar region of Ethiopia and published in 2009. The partial skeleton ARA-VP-6/500, now is considered by many to be the oldest skeleton of a supposed human ancestor. The discovery team's examination of the pelvis indicates that this species was able to walk upright, not with the same fluidity of later humans or even "Lucy" but with much more efficiency than chimpanzees. However, the lower part of the pelvis offers evidence that the

species possessed the musculature required for tree-climbing. The bones of the wrist indicate, according to the discovery team, that while moving quadrupedally, weight was placed on the palms of the hands rather than on the knuckles. White and associates hypothesize that Australopithecus is a descendant of Ardipithecus, while others hypothesize that Ardipithecus might be an extinct sister species to Lucy's genus. Note that the skull, pelvis, left hand and foot are currently available. The remainder of the skeleton is in process.

2. A. ramidus Hand, Articulated SC-039-184-A....\$310.00

3. A. ramidus Hand, Disarticulated SC-039-184-D...\$250.00

4. A. ramidus Foot, Articulated SC-039-185-A..\$310.00

Skeleton, Disarticulated ARA-VP-6/500, (4.4 MYA) SC-039-D