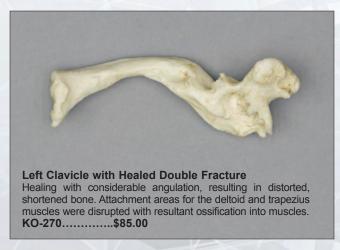

ections. A portion of the sales goes to further their work.

The Hrdlička Paleopathology Collection: This collection consists of approximately 1000 human bone specimens showing disease, trauma, and cranial surgery. The collection was assembled by Aleš Hrdlička of the Smithsonian Institution for the 1915 Panama-California Exposition. Most of the specimens were collected in Peru in 1913.











osteoarthritis on right side.

BCH-814.....\$309.00

PATHOLOGY AND TRAUMA

# MUSEUM OF MAN • PATHOLOGY & TRAUMA









# MUSEUM OF MAN • PATHOLOGY & TRAUMA













B

Bone Clones Osteological Reproductions

# MUSEUM OF MAN • PATHOLOGY & TRAUMA



of the sacrum when there is incomplete development of the

elements of the neural arch (in this case, incomplete fusion).

KO-268.....\$129.00













36



Stanford-Meyer Osteopathology Collection: This collection was a gift from Stanford University in 1981. It consists of approximately 3500 human bone specimens from 1500 dissecting room cadavers. It was used from the early 1900s to 1960 by the Anatomy Department of Stanford University to train medical students in bone diseases and disorders.





bone being cut after death.

KO-275.....\$129.00











Specimens from UC Davis will be sold only to recognized educational institutions and professionals associated with educational institutions. Visit www.boneclones.com for additional pictures.

**Human Male Skull,** 22 Caliber Bullet Wound with Calvarium Cut 7 ½" L, 6" W, 8" H BC-323 .....\$325.00

This skull provides the rare opportunity to see the effects of a bullet's traje