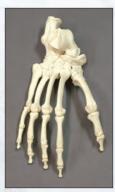

### **Human Male Skeleton, Postcranial**

| Hyoid                                        | . SC-092-02     | \$35.00  |
|----------------------------------------------|-----------------|----------|
| Clavicle                                     |                 |          |
| Scapula                                      | . SC-092-04     | \$85.00  |
| Sternum                                      | . SC-092-05     | \$52.00  |
| Humerus                                      | . KO-092-H      | \$56.00  |
| Radius                                       | . SC-092-61     | \$40.00  |
| Ulna                                         | . SC-092-62     | \$40.00  |
| Coccyx                                       | . SC-092-59A    | \$15.00  |
| Arm, Disarticulated w/ Semi-Articulated Hand | . SC-092-67S    | \$220.00 |
| Arm, Articulated w/ Articulated Rigid Hand   | . SC-092-67-AS  | \$393.00 |
| Hand, Articulated Rigid                      | . H-02-M        | \$135.00 |
| Hand, Articulated Premium Flexible           | . H-01-M        | \$189.00 |
| Hand, Disarticulated                         | . H-04-M        | \$145.00 |
| Hand, Semi-Articulated                       | . H-03-M        | \$115.00 |
| Vertebra, Cervical Single                    | . SC-092-10     | \$20.00  |
| Vertebra, Thoracic Single                    | . SC-092-20     | \$20.00  |
| Vertebra, Lumbar Single                      | . SC-092-30     | \$20.00  |
| Cervical Verts, Set of 7                     | . SC-092-14C    | \$132.00 |
| Thoracic Verts, Set of 12                    | . SC-092-26T    | \$228.00 |
| Lumbar Verts, Set of 5                       | . SC-092-31L    | \$95.00  |
| Set of 3 Cervical, Thoracic, Lumbar          | . SC-092-10-SET | \$56.00  |
| Vertebral Column                             | . SC-092-31S    | \$390.00 |
| Rib T-1                                      | . SC-092-33C    | \$18.00  |
| Rib T-6                                      | . SC-092-33T    | \$18.00  |
| Rib T-12                                     | . SC-092-33L    | \$18.00  |
| Full Ribs, Set of 24                         | . SC-092-56S    | \$390.00 |
| Innominate                                   | . SC-092-57     | \$75.00  |
| Pelvis, Disarticulated                       | . KO-093-PD     | \$198.00 |
| Pelvis, Articulated                          | . KO-093-P      | \$140.00 |
| Femur                                        |                 |          |
| Sacrum                                       | . SC-092-77     | \$48.00  |
| Tibia                                        |                 |          |
| Fibula                                       | . SC-092-70     | \$36.00  |
| Patella                                      |                 |          |
| Leg, Articulated w/ Articulated Rigid Foot   |                 |          |
| Leg, Disarticulated w/ Disarticulated Foot   |                 |          |
| Foot, Articulated Rigid                      |                 |          |
| Foot, Articulated Premium Flexible           |                 |          |
| Foot, Disarticulated                         |                 |          |
| Foot, Semi-Articulated                       |                 |          |
| Humerus, Scapula, Clavicle Set               | . SC-092-HSC    | \$150.00 |
|                                              |                 |          |