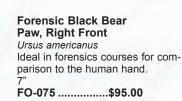

and skeletons that are specifically suited for this area of study. These replicas, cast from original natural bone skulls and skeletons, can help in understanding events that transpired with no reliable witnesses to shed light on them.

## **Comparative Economy Sets**









#### **Female African-American Postcranial**



Pelvis with Pits of Parturition KO-178-P...\$148.00



Pelvis with Pits of Parturition, Disarticulated KO-178-PD...\$198.00

Tibia 14 ½" KO-178-T...\$42.00

Fibula 14 ¾" KO-178-FA...\$46.00

Radius 9 ¼" KO-178-R...\$42.00

Ulna 9 ¾" KO-178-U...\$42.00

Humerus 12 ½" KO-178-H...\$58.00









**Healed Blunt Force Trauma Skull** Homo sapiens Comminuted fracture of the left cheek healed without effective medical treatment. 7 3/4" L, 5 3/4" W, 6" H BC-303 .....\$295.00





Comparative Human Maxilla, Set of 3 Homo sapiens African, Asian and European. COMP-105.....\$155.00



**Human Bullet Rib** Right rib with embedded bullet from a .32 caliber gun. New bone growth around the injury site shows that the wound was nonfatal. 8" FO-101 .....\$40.00





Spanish Conquistador Skull (1530 AD) Spanish soldier's skull from the 16th century, as found in Chama, New Mexico, with a "broad ax" deeply planted in the cranium. 11" L, 5 3/4" W, 7 1/2" H BC-199 .....\$375.00



Machete-wound Skull Machete strikes caused all of the skull fractures. 9" L, 5 ½" W, 5 ½" H BC-185.....\$375.00



**Forensics Primary Set** 

A comparison set designed to teach basic Forensic Anthropology. Contains:

- Female European Skull (BC-133)
   Human Bullet Rib (FO-101)
   Male African Skull