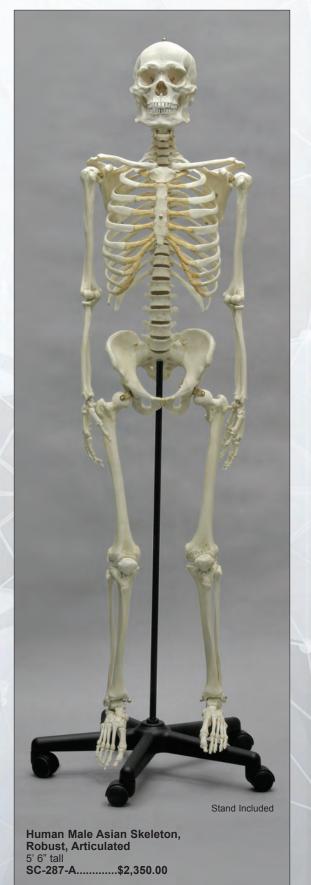

Human Male Asian Skeleton, Articulated 6 feet tall SC-092-A......\$2,350.00

Human Adult Male Arm with Scapula, Articulated w/ rigid hand SC-092-67-AS...\$393.00

Human Adult Male Leg, Articulated w/ rigid foot SC-092-75-A .....\$333.00