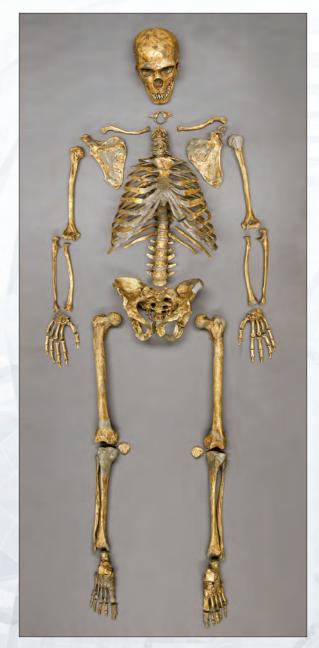

#### Neanderthal Skeleton, Articulated

Homo neanderthalensis

The most complete Neanderthal skeleton ever offered, this skeleton was reconstructed and articulated by anthropologists Gary J. Sawyer, of the American Museum of Natural History, and Blaine C. Maley. It was based primarily on the La Ferrassie 1 specimen, with missing or incomplete elements filled in from other Neanderthal casts. This reconstruction vividly illustrates how Neanderthals differed from modern humans. Contrasts with modern humans can be noted in the structure of the pelvis and rib cage.

(Stand and Base Included) 5' 2 1/2" tall

SC-019-A.....\$13,900.00

Bone Clones reconstructed the "Nariokotome Boy" or "Turkana Boy" skeleton by using bones from the disarticulated version, which were based on the original find. In addition, by extrapolating from published data, relationships to other bones, and partial bone fragments, we reconstructed several vertebrae and the sternum, painting these black to differentiate them from the found bones. We used brass parts to indicate other missing bones.