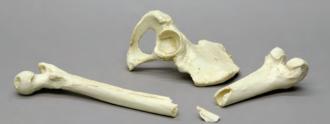

#### **Human Female, Blunt Force Trauma**

American Indian female who died when hit by an 18-wheel truck.

Innominate and Femur Set

The innominate, one of the strongest bones in the body, has clean breaks. Also, the fracture of the femur includes a fragment broken from the posterior shaft, a clear indication that the fracturing force came from the front. Set Includes FM-540 and FM-541. FM-540-SET.....\$160.00

Innominate (L) 7 3/4" x 5 3/4" FM-540...\$49.00

Femur (R) Three segments. FM-541...\$111.00

Male Skull for Facial Reconstruction

Comes with 8 photographs of individual during lifetime, allowing for comparison to facial approximation based on the skull. 9" L, 5 ½" W, 7 ½" H