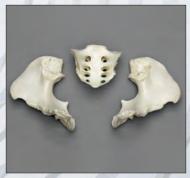

### **Human Male Skeleton, Postcranial**

| Hyoid                                        | . SC-092-02     | \$35.00  |
|----------------------------------------------|-----------------|----------|
| Clavicle                                     |                 |          |
| Scapula                                      | . SC-092-04     | \$85.00  |
| Sternum                                      | . SC-092-05     | \$52.00  |
| Humerus                                      | . KO-092-H      | \$56.00  |
| Radius                                       | . SC-092-61     | \$40.00  |
| Ulna                                         | . SC-092-62     | \$40.00  |
| Coccyx                                       | . SC-092-59A    | \$15.00  |
| Arm, Disarticulated w/ Semi-Articulated Hand | . SC-092-67S    | \$220.00 |
| Arm, Articulated w/ Articulated Rigid Hand   | . SC-092-67-AS  | \$393.00 |
| Hand, Articulated Rigid                      | . H-02-M        | \$135.00 |
| Hand, Articulated Premium Flexible           | . H-01-M        | \$189.00 |
| Hand, Disarticulated                         | . H-04-M        | \$145.00 |
| Hand, Semi-Articulated                       | . H-03-M        | \$115.00 |
| Vertebra, Cervical Single                    | . SC-092-10     | \$20.00  |
| Vertebra, Thoracic Single                    | . SC-092-20     | \$20.00  |
| Vertebra, Lumbar Single                      | . SC-092-30     | \$20.00  |
| Cervical Verts, Set of 7                     | . SC-092-14C    | \$132.00 |
| Thoracic Verts, Set of 12                    | . SC-092-26T    | \$228.00 |
| Lumbar Verts, Set of 5                       | . SC-092-31L    | \$95.00  |
| Set of 3 Cervical, Thoracic, Lumbar          | . SC-092-10-SET | \$56.00  |
| Vertebral Column                             | . SC-092-31S    | \$390.00 |
| Rib T-1                                      | . SC-092-33C    | \$18.00  |
| Rib T-6                                      | . SC-092-33T    | \$18.00  |
| Rib T-12                                     | . SC-092-33L    | \$18.00  |
| Full Ribs, Set of 24                         | . SC-092-56S    | \$390.00 |
| Innominate                                   | . SC-092-57     | \$75.00  |
| Pelvis, Disarticulated                       | . KO-093-PD     | \$198.00 |
| Pelvis, Articulated                          | . KO-093-P      | \$140.00 |
| Femur                                        |                 |          |
| Sacrum                                       | . SC-092-77     | \$48.00  |
| Tibia                                        |                 |          |
| Fibula                                       | . SC-092-70     | \$36.00  |
| Patella                                      |                 |          |
| Leg, Articulated w/ Articulated Rigid Foot   |                 |          |
| Leg, Disarticulated w/ Disarticulated Foot   |                 |          |
| Foot, Articulated Rigid                      |                 |          |
| Foot, Articulated Premium Flexible           |                 |          |
| Foot, Disarticulated                         |                 |          |
| Foot, Semi-Articulated                       |                 |          |
| Humerus, Scapula, Clavicle Set               | . SC-092-HSC    | \$150.00 |
|                                              |                 |          |