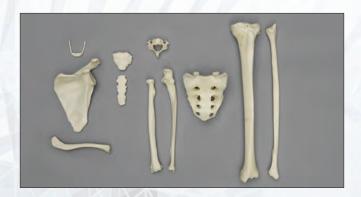

# Axial & Appendicular Skeleton

Each bone of the human body, two hundred and six in all, form the structure that protects the complex biological systems of the human body.

The human skeleton is cleverly divided in two major segments; each segment serving crucial functions. The axial skeleton is the center portion. It includes the skull, the hyoid, the vertebral column, ribs, sternum, sacrum and coccyx. This axis provides structure and strength for upright function, and protects the vital organs. Twenty-two cranial bones - sutured in impressive fashion - protect the brain and other delicate organs of the skull. The appendicular skeleton is composed of the clavicles, scapulas, innominates and the upper and lower limbs (appendages). Simply put - arms make it possible to manipulate objects and legs are the key to our mobility.

Each bone of each Bone Clones® skeleton can be purchased individually – and sets of bones or articulated sections (like arms and legs) are also available. A more complete listing of postcranial parts for each of our human skeletons is available on our website and many in this catalog.