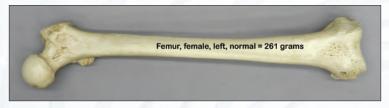

Human Adult Female Femur, Osteoporosis, Comparative Set 15 3/4" long

KO-170-ŠET.....\$120.00

(also sold individually)

This comparative pair of femurs illustrates that the condition created by osteoporosis is not detectable by merely looking at the outside of the bone. A bone density test would reveal the great difference between the healthy (261g) and osteoporotic bone (147g).