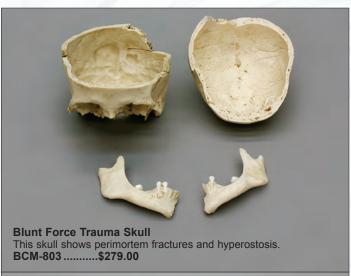

Radius 9 ¼" KO-178-R...\$42.00

Ulna 9 ¾" KO-178-U...\$42.00

Humerus 12 ½" KO-178-H...\$58.00

**Healed Blunt Force Trauma Skull** Homo sapiens Comminuted fracture of the left cheek healed without effective medical treatment. 7 3/4" L, 5 3/4" W, 6" H BC-303 .....\$295.00