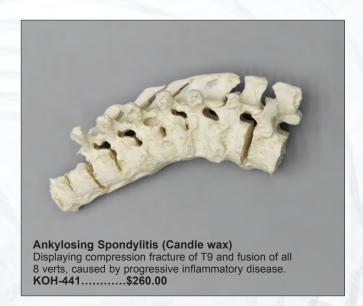

We are grateful to the San Diego Museum of Man for allowing us to select specimens for reproduction and granting us exclusive casting rights to these pieces from their valuable Hrdlička Paleopathology and Stanford-Meyer Osteopathology Collections. A portion of the sales goes to further their work.

The Hrdlička Paleopathology Collection: This collection consists of approximately 1000 human bone specimens showing disease, trauma, and cranial surgery. The collection was assembled by Aleš Hrdlička of the Smithsonian Institution for the 1915 Panama-California Exposition. Most of the specimens were collected in Peru in 1913.











osteoarthritis on right side.

BCH-814.....\$309.00

PATHOLOGY AND TRAUMA

# MUSEUM OF MAN • PATHOLOGY & TRAUMA









# MUSEUM OF MAN • PATHOLOGY & TRAUMA













B

Bone Clones Osteological Reproductions

# MUSEUM OF MAN • PATHOLOGY & TRAUMA



of the sacrum when there is incomplete development of the

elements of the neural arch (in this case, incomplete fusion).

KO-268.....\$129.00













36



Stanford-Meyer Osteopathology Collection: This collection was a gift from Stanford University in 1981. It consists of approximately 3500 human bone specimens from 1500 dissecting room cadavers. It was used from the early 1900s to 1960 by the Anatomy Department of Stanford University to train medical students in bone diseases and disorders.





bone being cut after death.

KO-275.....\$129.00











Specimens from UC Davis will be sold only to recognized educational institutions and professionals associated with educational instituti