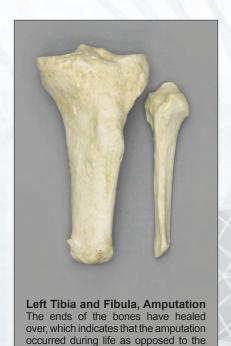

collected in Peru in 1913.











osteoarthritis on right side.

BCH-814.....\$309.00

PATHOLOGY AND TRAUMA

# MUSEUM OF MAN • PATHOLOGY & TRAUMA









# MUSEUM OF MAN • PATHOLOGY & TRAUMA













B

Bone Clones Osteological Reproductions

# MUSEUM OF MAN • PATHOLOGY & TRAUMA



of the sacrum when there is incomplete development of the

elements of the neural arch (in this case, incomplete fusion).

KO-268.....\$129.00













36



Stanford-Meyer Osteopathology Collection: This collection was a gift from Stanford University in 1981. It consists of approximately 3500 human bone specimens from 1500 dissecting room cadavers. It was used from the early 1900s to 1960 by the Anatomy Department of Stanford University to train medical students in bone diseases and disorders.





bone being cut after death.

KO-275.....\$129.00











Specimens from UC Davis will be sold only to recognized educational institutions and professionals associated with educational institutions. Visit www.boneclones.com for additional pictures.

**Human Male Skull,** 22 Caliber Bullet Wound with Calvarium Cut 7 ½" L, 6" W, 8" H BC-323 .....\$325.00

This skull provides the rare opportunity to see the effects of a bullet's trajectory on both the inner and outer table of the skull. It exhibits a class entry wound (circumscribed semicircular opening) at the right parietal just superior to the temporal bone, and a larger, more irregular exit wound with characteristic beveling of the outer table of bone on the left parietal. Removal of the skullcap reveals the beveling on the inner tabl