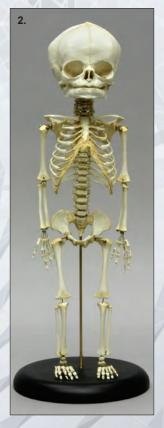

Child Bone Box (Case S-81 Included) COMP-110-C.....\$728.00 Case, Premium **S-91....\$95.00** 

Bone Clones produces a series of Child Skulls and Skeletons that provides excellent examples of ages ranging from the age of 4 months through adolescence. We produce specimens with visible underlying dentition, appropriate for all students learning about tooth development and eruption patterns, as well as with the calvarium cut, enabling the study of the endocranium. In addition to the skulls, we offer the skeleton of a 14 to 16-month-old, a 5-year-old (both modern and archaic), and an adolescent.