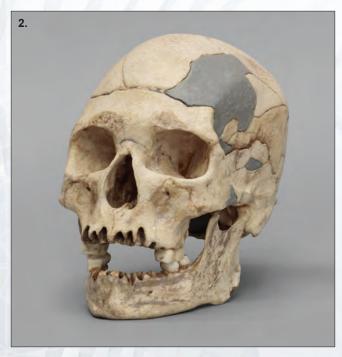

### **Human Male European**

Skeleton of a documented 34-year-old European male. The cause of death was a gunshot wound to the right arm and chest. This individual stood 5'8" and weighed 185 pounds at the time of death. The cranial features are consistent with an individual of European ancestry.