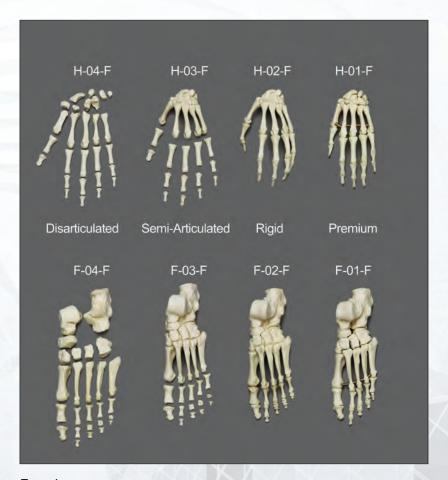

Bone Clones Osteological Reproductions

1-800-914-0091

Female (Shown) H-04-F...\$145.00 H-03-F...\$115.00 H-02-F...\$135.00 H-01-F...\$189.00 F-01-F...\$189.00 F-04-F...\$145.00 F-03-F...\$115.00 F-02-F...\$135.00 Male (Not Shown) H-04-M...\$145.00 H-03-M...\$115.00 H-02-M...\$135.00 H-01-M...\$189.00 F-04-M...\$145.00 F-03-M...\$115.00 F-02-M...\$135.00 F-01-M...\$189.00

This Beauchene-style Hand and Foot is designed so that the individual bones slide away from one another when one pulls on the nylon wire. This allows for the study of the articulating surfaces of each of the bones.

Strategically built-in magnets help guide the assembly as students learn about the intricate features of the individual bones and their articulations. All but the medial/distal phalanges (hand) and phalanges (foot) are completely separable in this unique ©Magnetic Hand and Foot.