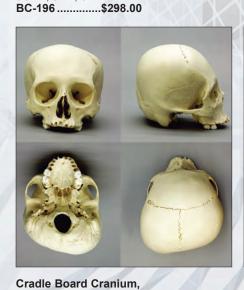

Human Adolescent Skull Calvarium Cut 8 1/4" L, 5 1/2" W, 6" H BC-305 ......\$259.00

Human Adolescent Skull 8 1/4" L, 5 1/2" W, 6" H BC-301 ......\$210.00

Human Adolescent
Half Skeleton, Disarticulated
with BC-305 Calvarium Cut Skull
Skeleton provided with hand and
foot completely disarticulated
SC-301-DH.......\$1,420.00