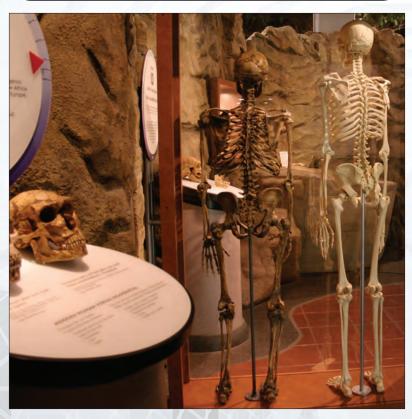

San Diego Museum of Man's permanent exhibit, Footsteps Through Time: Four Million Years of Human Evolution.