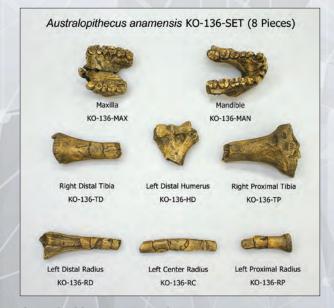

Australopithecus anamensis Cranial and Postcranial Set KO-136-SET......\$370.00

Homo neanderthalensis Shanidar 1 Humerus KO-064......\$85.00

Set of 4th metatarsals from: Human, *A. afarensis*, Chimpanzee, Gorilla KO-390-4MT-SET......\$84.00