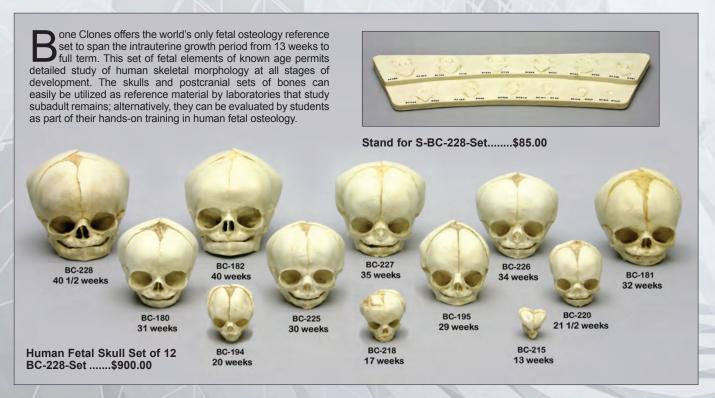

### **Postcranial Fetal Bones**

### KO-340-CSET Set of 53 Postcranial Fetal bones (All 8 sets) \$608.00

Cast from real bones, these 53 postcranial skeletal elements are excellent representations of human osteology during fetal development. For more information, please see our website.

Fetal, 4 months Set of 3 KO-328-SET.....\$35.00 Fetal, 4 1/2 months Set of 3 KO-325-SET.....\$35.00 Fetal, 5 months Set of 8 KO-389-SET.....\$95.00

Fetal, 6 months Set of 8 KO-381-SET.....\$95.00 Fetal, 7 months Set of 7 KO-374-SET.....\$95.00

Fetal, 8 months Set of 8 KO-366-SET.....\$95.00

Fetal, 9 months Set of 8 KO-358-SET.....\$95.00

Fetal, Full Term Set of 8 KO-350-SET.....\$95.00

www.boneclones.com

Bone Clones Osteological Reproductions

All Skulls Available Individually, \$80.00 Each