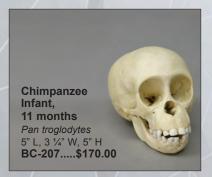

Mousterian, Roye, Picardie Region, France. 40,000 - 120,000 years old, Neanderthal.

<sup>3</sup>/<sub>4</sub>" L x 1 ½" W **MS-002.....\$70.00** 

## Levallois Blade

Mousterian, Verberie, Picardie Region, France. Distinct from Acheulian;Bi-facial ovate point. 2 ½" L x 1 ¾" W

MS-003.....\$70.00

# Cordiform Bi-facial Hand-Axe

Mid-Acheulian, Montealegre del Castillo, Albacete, Spain. 6 % L x 3 ½ W

MS-004.....\$70.00

#### Scraper

Mousterian, Cairo, Egypt, 40,000 years old. 4" L x 1 ½" W

MS-005.....\$55.00

#### **Bi-facial Hand-Axe**

Acheulian, Ergtitersine, Libya, over 250,000 years old. 6 % L x 3 ½ W

MS-006.....\$70.00



www.boneclones.com



Bone Clones Osteological Reproductions

#### Set of 6 Primate Skulls BC-1234-SET.......\$1,272.50



#### **ORANGUTAN AND CHIMPANZEE**





**Fetal Chimpanzee Set Each Set** contains near Skull and Postcranials. COMP-205-SET.....\$395.00 term fetal skull, which shows **Postcranial Bone Set** the beginning eruption of Postcranials only. KO-205-SET.....\$276.00 incisors and early molars The set also KO-205-P Pelvis ..\$130.00 BC-205 Skull.....\$135.00 contains pelvis, humerus, femur, cervical, thoracic **Fetal Orangutan Set** and lumbar Skull and Postcranials. vertebrae. COMP-206-SET.....\$395.00 **Postcranial Bone Set** Postcranials only. KO-206-SET.....\$276.00 KO-206-P Pelvis.\$130.00 BC-206 Skull.....\$135.00 COMP-205-SET COMP-206-SET



| 1. Gorilla, Male<br>Gorilla gorilla<br>12" L, 7" W, 9" H<br>BC-001\$270.00<br>2. Gorilla, Male, X-large         |               | 2.      | 3.  |
|---------------------------------------