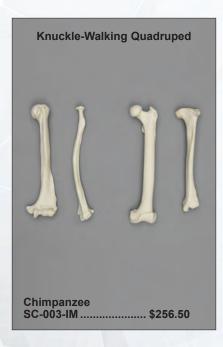

7. SC-026-21 Platypus .....\$40.00

| 8. SC-265-21 Spider Monkey    | \$50.00 |
|-------------------------------|---------|
| 9. SC-137-21 Rhesus Macaque   |         |
| 10. SC-069-21 Vervet Monkey . |         |
| 11. SC-094-F Goliath Frog     |         |
| 12. SC-049-21 Flying Lemur    |         |