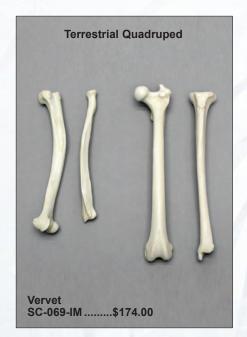

7. SC-026-21 Platypus .....\$40.00

| 8. SC-265-21 Spider Monkey    | \$50.00 |
|-------------------------------|---------|
| 9. SC-137-21 Rhesus Macaque   |         |
| 10. SC-069-21 Vervet Monkey . |         |
| 11. SC-094-F Goliath Frog     |         |
| 12. SC-049-21 Flying Lemur    |         |