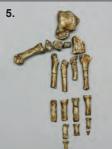

## Ardipithecus ramidus

4.4 MYA. Ardipithecus ramidus was discovered by Tim White and associates in 1994 in the Afar region of Ethiopia and published in 2009. The partial skeleton ARA-VP-6/500, now is considered by many to be the oldest skeleton of a supposed human ancestor. The discovery team's examination of the pelvis indicates that this species was able to walk upright, not with the same fluidity of later humans or even "Lucy" but with much more efficiency than chimpanzees. However, the lower part of the pelvis offers evidence that the

species possessed the musculature required for tree-climbing. The bones of the wrist indicate, according to the discovery team, that while moving quadrupedally, weight was placed on the palms of the hands rather than on the knuckles. White and associates hypothesize that Australopithecus is a descendant of Ardipithecus, while others hypothesize that Ardipithecus might be an extinct sister species to Lucy's genus. Note that the skull, pelvis, left hand and foot are currently available. The remainder of the skeleton is in process.

2. A. ramidus Hand, Articulated SC-039-184-A....\$310.00

3. A. ramidus Hand, Disarticulated SC-039-184-D...\$250.00

4. A. ramidus Foot, Articulated SC-039-185-A..\$310.00

Skeleton, Disarticulated ARA-VP-6/500, (4.4 MYA) SC-039-D