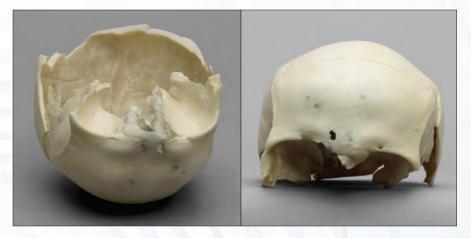

#### **Skull Fracture Set of Six Fragments**

This set of skull fragments, from six individuals and from different areas of the skull, illustrates different types of blunt force traumatic injuries, wounds received from assorted weapons (hammers, guns), and variable stages of healing (from none at all to well-healed fractures). **KOM-804-SET...\$189.00** 

Detailed information on each fragment is available on our website.