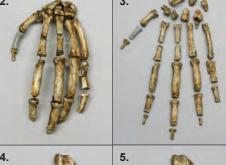

## Ardipithecus ramidus

4.4 MYA. Ardipithecus ramidus was discovered by Tim White and associates in 1994 in the Afar region of Ethiopia and published in 2009. The partial skeleton ARA-VP-6/500, now is considered by many to be the oldest skeleton of a supposed human ancestor. The discovery team's examination of the pelvis indicates that this species was able to walk upright, not with the same fluidity of later humans or even "Lucy" but with much more efficiency than chimpanzees. However, the lower part of the pelvis offers evidence that the

species possessed the musculature required for tree-climbing. The bones of the wrist indicate, according to the discovery team, that while moving quadrupedally, weight was placed on the palms of the hands rather than on the knuckles. White and associates hypothesize that Australopithecus is a descendant of Ardipithecus, while others hypothesize that Ardipithecus might be an extinct sister species to Lucy's genus. Note that the skull, pelvis, left hand and foot are currently available. The remainder of the skeleton is in process.

2. A. ramidus Hand, Articulated SC-039-184-A....\$310.00

3. A. ramidus Hand, Disarticulated SC-039-184-D...\$250.00

4. A. ramidus Foot, Articulated SC-039-185-A..\$310.00

Skeleton, Disarticulated ARA-VP-6/500, (4.4 MYA) SC-039-D