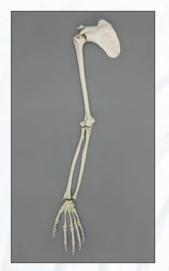

### **Human Male Skeleton, Postcranial**

| Hyoid                                        | . SC-092-02     | \$35.00  |
|----------------------------------------------|-----------------|----------|
| Clavicle                                     |                 |          |
| Scapula                                      | . SC-092-04     | \$85.00  |
| Sternum                                      | . SC-092-05     | \$52.00  |
| Humerus                                      | . KO-092-H      | \$56.00  |
| Radius                                       | . SC-092-61     | \$40.00  |
| Ulna                                         | . SC-092-62     | \$40.00  |
| Coccyx                                       | . SC-092-59A    | \$15.00  |
| Arm, Disarticulated w/ Semi-Articulated Hand | . SC-092-67S    | \$220.00 |
| Arm, Articulated w/ Articulated Rigid Hand   | . SC-092-67-AS  | \$393.00 |
| Hand, Articulated Rigid                      | . H-02-M        | \$135.00 |
| Hand, Articulated Premium Flexible           | . H-01-M        | \$189.00 |
| Hand, Disarticulated                         | . H-04-M        | \$145.00 |
| Hand, Semi-Articulated                       | . H-03-M        | \$115.00 |
| Vertebra, Cervical Single                    | . SC-092-10     | \$20.00  |
| Vertebra, Thoracic Single                    | . SC-092-20     | \$20.00  |
| Vertebra, Lumbar Single                      | . SC-092-30     | \$20.00  |
| Cervical Verts, Set of 7                     | . SC-092-14C    | \$132.00 |
| Thoracic Verts, Set of 12                    | . SC-092-26T    | \$228.00 |
| Lumbar Verts, Set of 5                       | . SC-092-31L    | \$95.00  |
| Set of 3 Cervical, Thoracic, Lumbar          | . SC-092-10-SET | \$56.00  |
| Vertebral Column                             | . SC-092-31S    | \$390.00 |
| Rib T-1                                      | . SC-092-33C    | \$18.00  |
| Rib T-6                                      | . SC-092-33T    | \$18.00  |
| Rib T-12                                     | . SC-092-33L    | \$18.00  |
| Full Ribs, Set of 24                         | . SC-092-56S    | \$390.00 |
| Innominate                                   | . SC-092-57     | \$75.00  |
| Pelvis, Disarticulated                       | . KO-093-PD     | \$198.00 |
| Pelvis, Articulated                          | . KO-093-P      | \$140.00 |
| Femur                                        |                 |          |
| Sacrum                                       | . SC-092-77     | \$48.00  |
| Tibia                                        |                 |          |
| Fibula                                       | . SC-092-70     | \$36.00  |
| Patella                                      |                 |          |
| Leg, Articulated w/ Articulated Rigid Foot   |                 |          |
| Leg, Disarticulated w/ Disarticulated Foot   |                 |          |
| Foot, Articulated Rigid                      |                 |          |
| Foot, Articulated Premium Flexible           |                 |          |
| Foot, Disarticulated                         |                 |          |
| Foot, Semi-Articulated                       |                 |          |
| Humerus, Scapula, Clavicle Set               | . SC-092-HSC    | \$150.00 |
|                                              |                 |          |