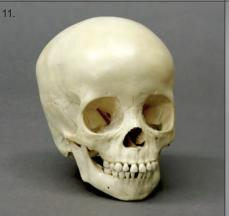

### About **Deciduous Teeth**

his beautifully cast model replica of an entire set of deciduous (juvenile) teeth is from a 4-year-old child. No adult teeth are present. The evaluation of skeletonized remains from children can be challenging, particularly when fragmented or co-mingled with the remains of other children, and sometimes, adults. Having a solid understanding of tooth anatomy and morphologic differences present between adult and child tooth forms can be very important.

Adult male and female teeth available. See page 14.

9. 4-year-old Child Deciduous Teeth, Set of 20 KO-247-SET.....\$290.00