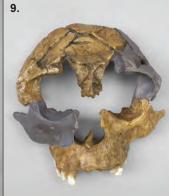

# **Early Hominins**

1. Australopithecus afarensis 2.9-3.9 MYA. Ethiopia. 7 ¾" L, 5 ¼" W, 7" H BH-001 ......\$235.00

2. Australopithecus (Paranthropus) robustus SK 48 1.5-2 MYA. Swartkrans, South Africa. 6 %" L, 5 %" W, 4 %" H BH-003 .......\$195.00

3. *A. (P.)* robustus SK 48 with Jaw 6 <sup>3</sup>/<sub>4</sub>" L, 5 <sup>3</sup>/<sub>4</sub>" W, 7" H BH-003-C ......\$280.00

6. Australopithecus africanus Sts 5 "Mrs. Ples" with Jaw 2.5 MYA. Sterkfontein, Transvaal, South Africa. 7 ¼" L, 4 ¾" W, 7 ½" H BH-007-C ......\$280.00