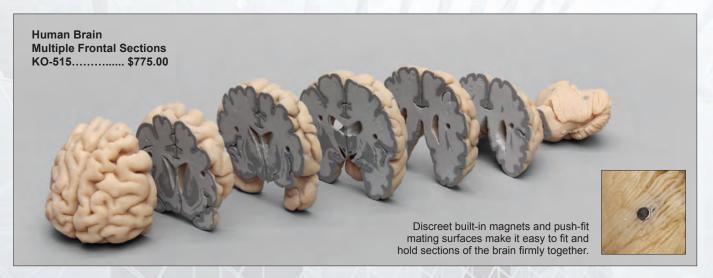

### Bone Clones® Exclusive Casting of the Brain

The ©Human Brain in Multiple Frontal (Coronal) Sections offers an innovative way to study the structure of the brain. Because of the three-dimensional characteristics of the adult brain, the appearance of gross neuronal structures differs depending on the plane of section. Current diagnostic tests available allow for various views of structures in the same patient. Given that neurologic anatomical markers are often used to confirm suspected diagnoses, students in Health Sciences must become adept at deciphering neurologic structures from various views. We are proud to offer the Bone Clones® Human Brain in frontal (coronal) section, which has been created in consultation with Cara Davies, Ph.D. Dr. Davies has also created an extensive lesson plan, which is provided with a KO-515 purchase.