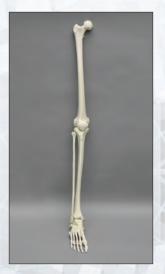

### **Human Male Skeleton, Postcranial**

| Hyoid                                        | . SC-092-02     | \$35.00  |
|----------------------------------------------|-----------------|----------|
| Clavicle                                     |                 |          |
| Scapula                                      | . SC-092-04     | \$85.00  |
| Sternum                                      | . SC-092-05     | \$52.00  |
| Humerus                                      | . KO-092-H      | \$56.00  |
| Radius                                       | . SC-092-61     | \$40.00  |
| Ulna                                         | . SC-092-62     | \$40.00  |
| Coccyx                                       | . SC-092-59A    | \$15.00  |
| Arm, Disarticulated w/ Semi-Articulated Hand | . SC-092-67S    | \$220.00 |
| Arm, Articulated w/ Articulated Rigid Hand   | . SC-092-67-AS  | \$393.00 |
| Hand, Articulated Rigid                      | . H-02-M        | \$135.00 |
| Hand, Articulated Premium Flexible           | . H-01-M        | \$189.00 |
| Hand, Disarticulated                         | . H-04-M        | \$145.00 |
| Hand, Semi-Articulated                       | . H-03-M        | \$115.00 |
| Vertebra, Cervical Single                    | . SC-092-10     | \$20.00  |
| Vertebra, Thoracic Single                    | . SC-092-20     | \$20.00  |
| Vertebra, Lumbar Single                      | . SC-092-30     | \$20.00  |
| Cervical Verts, Set of 7                     | . SC-092-14C    | \$132.00 |
| Thoracic Verts, Set of 12                    | . SC-092-26T    | \$228.00 |
| Lumbar Verts, Set of 5                       | . SC-092-31L    | \$95.00  |
| Set of 3 Cervical, Thoracic, Lumbar          | . SC-092-10-SET | \$56.00  |
| Vertebral Column                             | . SC-092-31S    | \$390.00 |
| Rib T-1                                      | . SC-092-33C    | \$18.00  |
| Rib T-6                                      | . SC-092-33T    | \$18.00  |
| Rib T-12                                     | . SC-092-33L    | \$18.00  |
| Full Ribs, Set of 24                         | . SC-092-56S    | \$390.00 |
| Innominate                                   | . SC-092-57     | \$75.00  |
| Pelvis, Disarticulated                       | . KO-093-PD     | \$198.00 |
| Pelvis, Articulated                          | . KO-093-P      | \$140.00 |
| Femur                                        |                 |          |
| Sacrum                                       | . SC-092-77     | \$48.00  |
| Tibia                                        |                 |          |
| Fibula                                       | . SC-092-70     | \$36.00  |
| Patella                                      |                 |          |
| Leg, Articulated w/ Articulated Rigid Foot   |                 |          |
| Leg, Disarticulated w/ Disarticulated Foot   |                 |          |
| Foot, Articulated Rigid                      |                 |          |
| Foot, Articulated Premium Flexible           |                 |          |
| Foot, Disarticulated                         |                 |          |
| Foot, Semi-Articulated                       |                 |          |
| Humerus, Scapula, Clavicle Set               | . SC-092-HSC    | \$150.00 |
|                                              |                 |          |