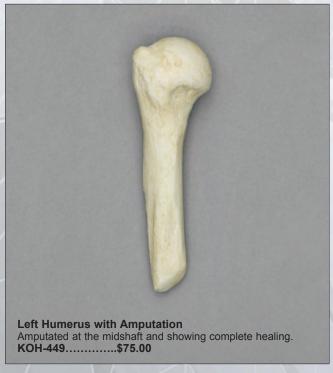

# Human Femur, from Amputee

The distal end of the femur is remodeled in response to change in function after amputation. Compression necrosis is apparent at the distal point of contact.

9 3/4"

FO-108.....\$89.00