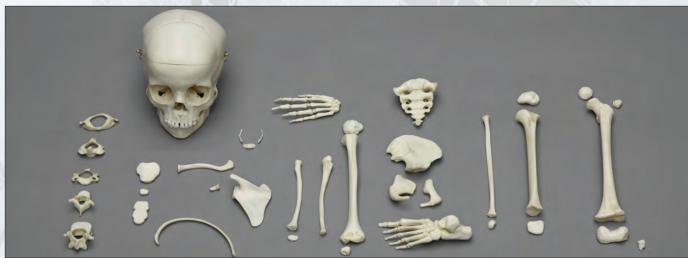

### Bone Box - Left Side Only (Case S-82 Included)

Available for male or female, each kit comprises a selection of key bones from an Adult Skeleton (greater than 35 years of age), including long bones, the fifth rib, key vertebrae, rigidly articulated hand and foot, hyoid, clavicle, scapula, sternum plate, innominate, sacrum, coccyx and patella. The kit also provides an exceptionally detailed skull featuring a removable calvarium and spring-hinged jaw. Detailed enough to offer an excellent model for teaching anatomy to medical, dental, and nursing students. Plastic carrying case S-82 included.

Bone Box - Female, Left Side Only COMP-110-F .....\$728.00 (shown)

Bone Box - Male, Left Side Only COMP-110-M.....\$728.00 (not shown)

Skeleton Case, Corrugated Plastic 17 1/2" L, 12" W, 10" H S-82 (included)