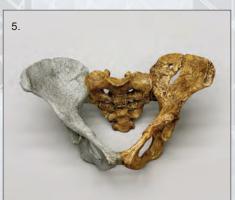

#### Neanderthal Pelvis

This pelvis is a complicated mosaic drawn from three distinct Neanderthal specimens: Kebara 2, Feldhofer and La Ferrassie 1. 12" x 8 ½"

KO-081.....\$840.00

Neanderthal Pelvis, Femur and Humerus Set KO-084.....\$1,175.00

Neanderthal Pelvis and Femur (left) SC-019-PF.....\$1,080.00

Comparative Pelvis, Femur and Humerus Set, Neanderthal and Modern Contains modern *Homo sapiens* and *Homo neanderthalensis* pelvis, femur and humerus. An excellent, economical way to compare structures.

COMP-107......\$1,375.00