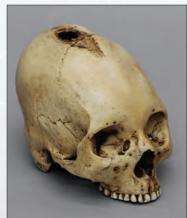

**Human Male Skull,** 22 Caliber Bullet Wound with Calvarium Cut 7 ½" L, 6" W, 8" H BC-323 .....\$325.00

This skull provides the rare opportunity to see the effects of a bullet's trajectory on both the inner and outer table of the skull. It exhibits a class entry wound (circumscribed semicircular opening) at the right parietal just superior to the temporal bone, and a larger, more irregular exit wound with characteristic beveling of the outer table of bone on the left parietal. Removal of the skullcap reveals the beveling on the inner table at the entry wound as well as the circumscribed nature of the exit wound. Bone Clones has also accurately reproduced the radiating fracture lines caused by the projectile's impact and all the other details of the skull (i.e., sex is male). With gratitude to the UC Davis Body Donation Program for the opportunity to cast this specimen.