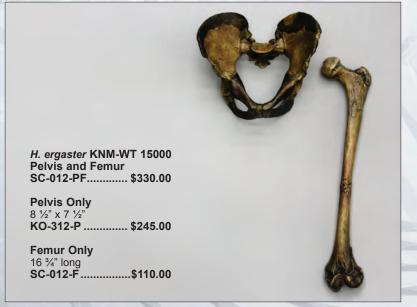

**4.** *Homo ergaster* **KNM-ER 3733** 1.75 MYA. Koobi Fora, Kenya. 7 ½" L, 5" W, 5 ¼" H **BH-011** ......\$195.00

**5.** *Homo ergaster* **KNM-WT 15000** 1.6 MYA. Nariokotome, Kenya. 8 ¼" L, 5 ¼" W, 6" H **BH-012** ......\$280.00

(Stand and Base Included) 58 1/2" H

SC-012-A.....\$6,200.00

Homo ergaster Skull, KNM-WT 15000 1.6 MYA. Nariokotome, Kenya. 8 ¼" L, 5 ¼" W, 6" H BH-012 ......\$280.00

#### Homo ergaster Skeleton, KNM-WT 15000, Disarticulated 1.6 MYA.

Discovered in Nariokotome, Kenya. The completeness of the skull allowed scientists to get accurate measurements of brain size. Many other skeletal parts were also recovered, giving anthropologists a great deal of information regarding body size, limb proportions, approximate age of death (early adolescence) and whether or not language was possible. Skeleton is provided disarticulated along with a numbered photo.