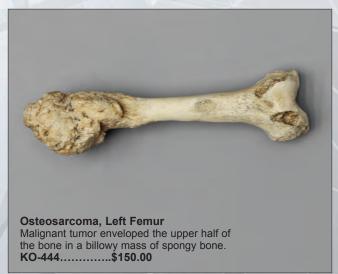

ight side.

BCH-814.....\$309.00

PATHOLOGY AND TRAUMA

# MUSEUM OF MAN • PATHOLOGY & TRAUMA









# MUSEUM OF MAN • PATHOLOGY & TRAUMA













B

Bone Clones Osteological Reproductions

# MUSEUM OF MAN • PATHOLOGY & TRAUMA



of the sacrum when there is incomplete development of the

elements of the neural arch (in this case, incomplete fusion).

KO-268.....\$129.00













36



Stanford-Meyer Osteopathology Collection: This collection was a gift from Stanford University in 1981. It consists of approximately 3500 human bone specimens from 1500 dissecting room cadavers. It was used from the early 1900s to 1960 by the Anatomy Department of Stanford University to train medical students in bone diseases and disorders.





bone being cut after death.

KO-275.....\$129.00











Specimens from UC Davis will be sold only to recognized educational institutions and professionals associated with educational institutions. Visit www.boneclones.com for additional pictures.

**Human Male Skull,** 22 Caliber Bullet Wound with Calvarium Cut 7 ½" L, 6" W, 8" H BC-323 .....\$325.00

This skull provides the rare opportunity to see the effects of a bullet's trajectory on both the inner and outer table of the skull. It exhibits a class entry wound (circumscribed semicircular opening) at the right parietal just superior to the temporal bone, and a larger, more irregular exit wound with characteristic beveling of the outer table of bone on the left parietal. Removal of the skullcap reveals the beveling on the inner table at the entry wound as well as the circumscribed nature o