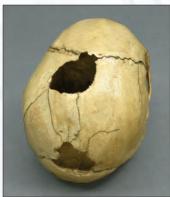

**Human Male Skull,** 22 Caliber Bullet Wound with Calvarium Cut 7 ½" L, 6" W, 8" H BC-323 .....\$325.00

This skull provides the rare opportunity to see the effects of a bullet's trajectory on both the inner and outer table of the skull. It exhibits a class entry wound (circumscribed semicircular opening) at the right parietal just superior to the temporal bone, and a larger, more irregular exit wound with characteristic beveling of the outer table of bone on the left parietal. Removal of the skullcap reveals the beveling on the inner table at the entry wound as well as the circumscribed nature of the exit wound. Bone Clones has also accurately reproduced the radiating fracture lines caused by the projectile's impact and all the other details of the skull (i.e., sex is male). With gratitude to the UC Davis Body Donation Program for the opportunity to cast this specimen.