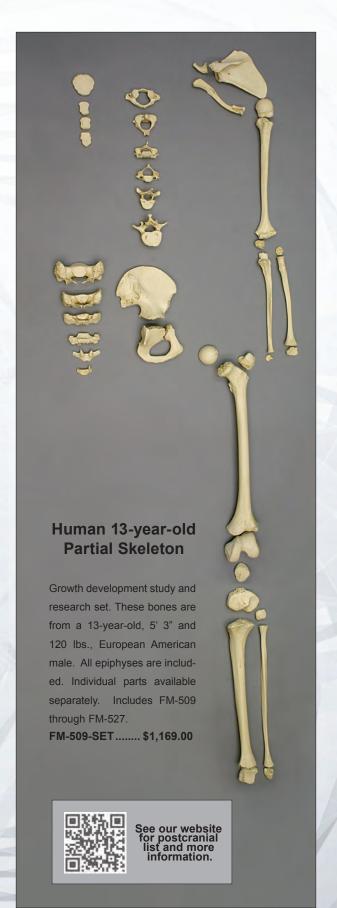

\$165.00



1 ¾" x 2" FM-531.....\$45.00



C-4 through T-3 and 2 Ribs Fused 6" L, 6 1/4" W, 5 1/4" H FM-532.....\$89.00



**Human Female, Cervical Ribs** with Vertebra and 2 Humeri



#### Cervical Ribs with Vertebra and 2 Humeri

Both humeri show evidence of head degeneration. Bilateral supernumerary (extra) cervical ribs are attached to the seventh cervical vertebra (above the normal first ribs). We have attached one cervical rib, but the other remains unattached. These associated cervical ribs, the C7 vertebra, and both humeri are examples of congenital abnormalities. Many of these defects can be compatible with life and maturity. In other words, they are not lethal, as evidenced here, as this set of pathological specimens is known to be from an older female.

KOM-801-SET...\$169.00





# Human Male European, 62-year-old

This individual's death was due to alcoholism. There are poorly aligned healed fractures of the right and left tibiae and fibulae and left femur. The left femur head is separate from the shaft at the neck, and a pseudoarthrosis (false joint) has formed at the site.

FM-501-SET......\$615.00



See our website for postcranial list and more information.



# Human Female, 39-year-old

European American female, who died due to a shotgun wound to the head. The pelvis is a typical one for a European American woman of this age. She had at least one child and may have been pregnant at the time of her death.

FM-534-SET.\$320.00



See our website for postcranial list and more information.



Human Skull,
Down's Syndrome
Known to be from 66-yearold Hispanic