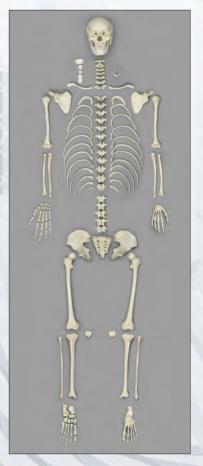

# Axial & Appendicular Skeleton

Each bone of the human body, two hundred and six in all, form the structure that protects the complex biological systems of the human body.

The human skeleton is cleverly divided in two major segments; each segment serving crucial functions. The axial skeleton is the center portion. It includes the skull, the hyoid, the vertebral column, ribs, sternum, sacrum and coccyx. This axis provides structure and strength for upright function, and protects the vital organs. Twenty-two cranial bones - sutured in impressive fashion - protect the brain and other delicate organs of the skull. The appendicular skeleton is composed of the clavicles, scapulas, innominates and the upper and lower limbs (appendages). Simply put - arms make it possible to manipulate objects and legs are the key to our mobility.

Each bone of each Bone Clones® skeleton can be purchased individually – and sets of bones or articulated sections (like arms and legs) are also available. A more complete listing of postcranial parts for each of our human skeletons is available on our website and many in this catalog.