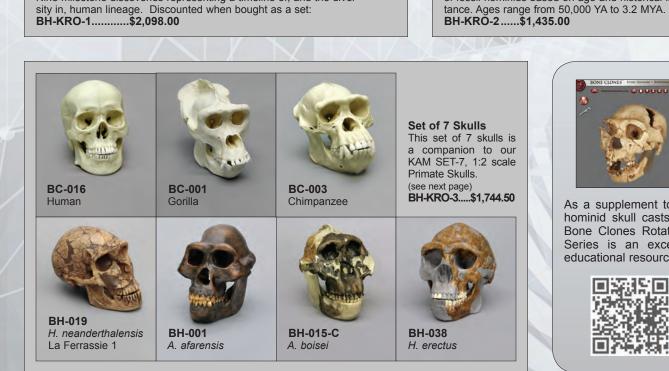

## 1:2 Scale Primate Sets

Base for Set of 7 Primate Skulls, 1:2 scale 24" L, 9" W, 1 1/4" H S-KAM-SET-7 ...... \$55.00

Set of 7 Primate Skulls, 1:2 scale, KAM-SET-7.......\$498.00 All Skulls Also Sold Individually, \$75.00 Each