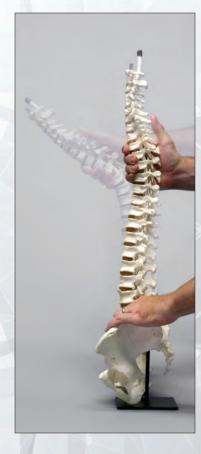

### **Human Male Skeleton, Postcranial**

| Hyoid                                        | . SC-092-02     | \$35.00  |
|----------------------------------------------|-----------------|----------|
| Clavicle                                     |                 |          |
| Scapula                                      | . SC-092-04     | \$85.00  |
| Sternum                                      | . SC-092-05     | \$52.00  |
| Humerus                                      | . KO-092-H      | \$56.00  |
| Radius                                       | . SC-092-61     | \$40.00  |
| Ulna                                         | . SC-092-62     | \$40.00  |
| Coccyx                                       | . SC-092-59A    | \$15.00  |
| Arm, Disarticulated w/ Semi-Articulated Hand | . SC-092-67S    | \$220.00 |
| Arm, Articulated w/ Articulated Rigid Hand   | . SC-092-67-AS  | \$393.00 |
| Hand, Articulated Rigid                      | . H-02-M        | \$135.00 |
| Hand, Articulated Premium Flexible           | . H-01-M        | \$189.00 |
| Hand, Disarticulated                         | . H-04-M        | \$145.00 |
| Hand, Semi-Articulated                       | . H-03-M        | \$115.00 |
| Vertebra, Cervical Single                    | . SC-092-10     | \$20.00  |
| Vertebra, Thoracic Single                    | . SC-092-20     | \$20.00  |
| Vertebra, Lumbar Single                      | . SC-092-30     | \$20.00  |
| Cervical Verts, Set of 7                     | . SC-092-14C    | \$132.00 |
| Thoracic Verts, Set of 12                    | . SC-092-26T    | \$228.00 |
| Lumbar Verts, Set of 5                       | . SC-092-31L    | \$95.00  |
| Set of 3 Cervical, Thoracic, Lumbar          | . SC-092-10-SET | \$56.00  |
| Vertebral Column                             | . SC-092-31S    | \$390.00 |
| Rib T-1                                      | . SC-092-33C    | \$18.00  |
| Rib T-6                                      | . SC-092-33T    | \$18.00  |
| Rib T-12                                     | . SC-092-33L    | \$18.00  |
| Full Ribs, Set of 24                         | . SC-092-56S    | \$390.00 |
| Innominate                                   | . SC-092-57     | \$75.00  |
| Pelvis, Disarticulated                       | . KO-093-PD     | \$198.00 |
| Pelvis, Articulated                          | . KO-093-P      | \$140.00 |
| Femur                                        |                 |          |
| Sacrum                                       | . SC-092-77     | \$48.00  |
| Tibia                                        |                 |          |
| Fibula                                       | . SC-092-70     | \$36.00  |
| Patella                                      |                 |          |
| Leg, Articulated w/ Articulated Rigid Foot   |                 |          |
| Leg, Disarticulated w/ Disarticulated Foot   |                 |          |
| Foot, Articulated Rigid                      |                 |          |
| Foot, Articulated Premium Flexible           |                 |          |
| Foot, Disarticulated                         |                 |          |
| Foot, Semi-Articulated                       |                 |          |
| Humerus, Scapula, Clavicle Set               | . SC-092-HSC    | \$150.00 |
|                                              |                 |          |

Please visit our website for an extensive listing of available human skeletons and their associated postcranial elements and individual parts.

Human Male European Skeleton, Articulated 5' 8" tall SCM-192-A.....\$2,450.00