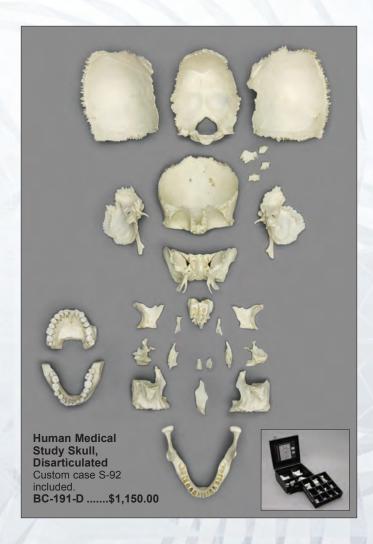

# Articulated and Disarticulated Bone Clones® Human Medical Study Skulls

For advanced study of foramina, canals, sutures and processes

# Both products include neuroanatomical supplemental material: 2 charts and 1 poster by Noel Boaz Ph.D., M.D. & David Kronen

Our premier anatomy skull shows all the foramina, canals, sutures and fine details of bone edges of a real skull. Ideal for advanced study, foramina are bristle-patent, making student exploration of perforating cranial nerve branches and blood vessels possible. Comprising the 22 cranial bones (and 32 removable teeth) of our completely disarticulated version, our articulated skull is cradled on a stand, with parietal bones separated, giving access to the interior cranium.