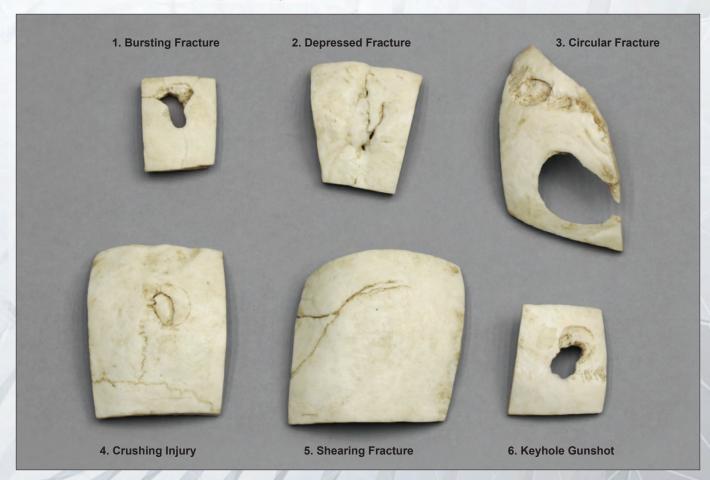

#### **Skull Fracture Set of Six Fragments**

This set of skull fragments, from six individuals and from different areas of the skull, illustrates different types of blunt force traumatic injuries, wounds received from assorted weapons (hammers, guns), and variable stages of healing (from none at all to well-healed fractures). **KOM-804-SET...\$189.00** 

Detailed information on each fragment is available on our website.