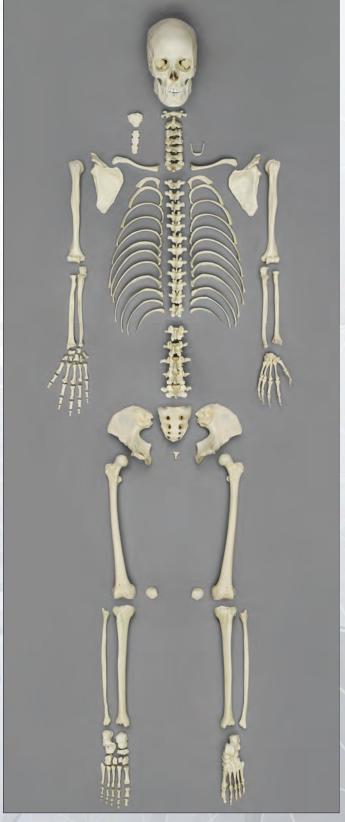

# Axial & Appendicular Skeleton

Each bone of the human body, two hundred and six in all, form the structure that protects the complex biological systems of the human body.

The human skeleton is cleverly divided in two major segments; each segment serving crucial functions. The axial skeleton is the center portion. It includes the skull, the hyoid, the vertebral column, ribs, sternum, sacrum and coccyx. This axis provides structure and strength for upright function, and protects the vital organs. Twenty-two cranial bones - sutured in impressive fashion - protect the brain and other delicate organs of the skull. The appendicular skeleton is composed of the clavicles, scapulas, innominates and the upper and lower limbs (appendages). Simply put - arms make it possible to manipulate objects and legs are the key to our mobility.

Each bone of each Bone Clones® skeleton can be purchased individually – and sets of bones or articulated sections (like arms and legs) are also available. A more complete listing of postcranial parts for each of our human skeletons is available on our website and many in this catalog.