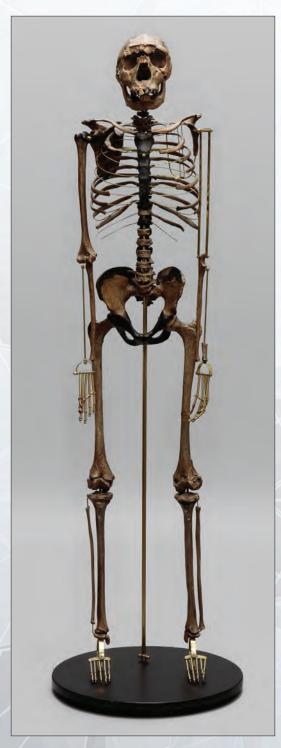

#### Neanderthal Skeleton, Articulated

Homo neanderthalensis

The most complete Neanderthal skeleton ever offered, this skeleton was reconstructed and articulated by anthropologists Gary J. Sawyer, of the American Museum of Natural History, and Blaine C. Maley. It was based primarily on the La Ferrassie 1 specimen, with missing or incomplete elements filled in from other Neanderthal casts. This reconstruction vividly illustrates how Neanderthals differed from modern humans. Contrasts with modern humans can be noted in the structure of the pelvis and rib cage.

(Stand and Base Included) 5' 2 1/2" tall

SC-019-A.....\$13,900.00

Bone Clones reconstructed the "Nariokotome Boy" or "Turkana Boy" skeleton by using bones from the disarticulated version, which were based on the original find. In addition, by extrapolating from published data, relationships to other bones, and partial bone fragments, we reconstructed several vertebrae and the sternum, painting these black to differentiate them from the found bones. We used brass parts to indicate other missing bones.