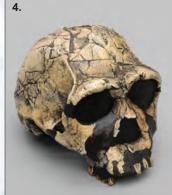

#### Homo heidelbergensis Bodo

600,000 YA. Discovered by Asfaw, Whitehead and Wood in 1976 in Bodo D'ar, in the Middle Awash Valley of Ethiopia. With a mosaic of features, its morphology is considered "intermediate," with greatest resemblance to the specimens from Kabwe and Petralona. Cranial capacity is 1250 cc. 8 ¼" L, 6 ¼" W, 6" H BH-041.......\$245.00

Homo heidelbergensis **Bodo with Jaw** (not shown). 8 ½" L, 6 ½" W, 7 ½" H BH-041-C.....\$325.00

Bone Clones Osteological Reproductions