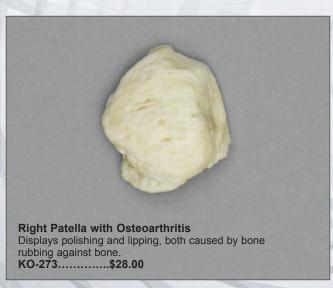

s. A portion of the sales goes to further their work.

The Hrdlička Paleopathology Collection: This collection consists of approximately 1000 human bone specimens showing disease, trauma, and cranial surgery. The collection was assembled by Aleš Hrdlička of the Smithsonian Institution for the 1915 Panama-California Exposition. Most of the specimens were collected in Peru in 1913.











osteoarthritis on right side.

BCH-814.....\$309.00

PATHOLOGY AND TRAUMA

# MUSEUM OF MAN • PATHOLOGY & TRAUMA









# MUSEUM OF MAN • PATHOLOGY & TRAUMA













B

Bone Clones Osteological Reproductions

# MUSEUM OF MAN • PATHOLOGY & TRAUMA



of the sacrum when there is incomplete development of the

elements of the neural arch (in this case, incomplete fusion).

KO-268.....\$129.00













36



Stanford-Meyer Osteopathology Collection: This collection was a gift from Stanford University in 1981. It consists of approximately 3500 human bone specimens from 1500 dissecting room cadavers. It was used from the early 1900s to 1960 by the Anatomy Department of Stanford University to train medical students in bone diseases and disorders.





bone being cut after death.

KO-275.....\$129.00











Specimens from UC Davis will be sold only to recognized educational institutions and professionals associated with educational institutions. Visit www.boneclones.com for additional pictures.

**Human Male Skull,** 22 Caliber Bullet Wound with Calvarium Cut 7 ½" L, 6" W, 8" H BC-323 .....\$325.00

This skull provides the rare opportunity to see the effects of a bullet's trajectory