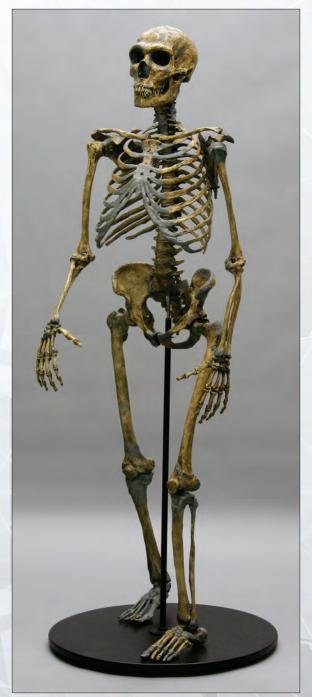

#### Neanderthal Skeleton, Articulated

Homo neanderthalensis

The most complete Neanderthal skeleton ever offered, this skeleton was reconstructed and articulated by anthropologists Gary J. Sawyer, of the American Museum of Natural History, and Blaine C. Maley. It was based primarily on the La Ferrassie 1 specimen, with missing or incomplete elements filled in from other Neanderthal casts. This reconstruction vividly illustrates how Neanderthals differed from modern humans. Contrasts with modern humans can be noted in the structure of the pelvis and rib cage.

(Stand and Base Included) 5' 2 1/2" tall

SC-019-A.....\$13,900.00

Bone Clones reconstructed the "Nariokotome Boy" or "Turkana Boy" skeleton by using bones from the disarticulated version, which were based on the original find. In addition, by extrapolating from published data, relationships to other bones, and partial bone fragments, we reconstructed several vertebrae and the sternum, painting these black to differentiate them from the found bones. We used brass parts to indicate other missing bones.