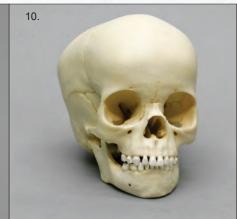

### **About Child Skulls**

he preferred method for estimating the age at time of death is dental morphology. The appearance of particular bones, the fusion of others, as well as the length of long bones, are also important indicators of age.

For the sake of simplicity, we refer to these skulls by a specific age. We realize that it is not possible to attribute so particular an age to a skull and that assigning a range may be much more accurate. In fact, such a range has been assigned to each skull in a report prepared by Evan Matshes, M.D. and co-author of Human Osteology and Skeletal Radiology. These reports are available on the website and to all who purchase the associated product.

For additional information, please see www.boneclones.com/human-analysis-reports

| 1. 4-month-old Child<br>5 ½" L, 4 ¼" W, 4 ½" H<br>BC-256      | \$220.00 |
|---------------------------------------------------------------|----------|
| 2. 1-year-old Child, Ca<br>6" L, 4 3/4" W, 4 3/4" H<br>BC-280 |          |
| 3. 1-year-old Child<br>6" L , 4 ¾" W, 4 ¾" H<br>BC-274        | \$220.00 |
| 4. 14-month-old Child<br>5 ½" L, 4 ¾" W, 4 ½" H<br>BC-187     |          |
| 5. 15-month-old Child<br>6" L, 4 ½" W, 5 ¾" H<br>BC-111       |          |
| 6. 16-month-old Child<br>6 1/4" L, 5" W, 5" H<br>BC-209       |          |
| 7. 18-month-old Child<br>6 1/4" L, 4 3/4" W, 5" H             |          |