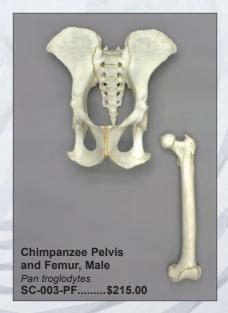

| \$70.00 |
| F. Mandrill Baboon  Mandrillus sphinx 10 ½"                               |         |
| KO-210-F                                                                  | \$60.00 |
|                                                                           |         |

| G. Siamang<br>Symphalangus syndactylus 8 ¾<br>SC-047-F | "<br>\$55.00 |
|--------------------------------------------------------|--------------|
| H. Chimpanzee Pan troglodytes 11" SC-003-F             | \$65.00      |
| I. Orangutan Pongo abelii 13" SC-002-F                 | \$80.00      |
| J. Gorilla Gorilla gorilla 15" SC-028-F                | \$85.00      |



PELVISES AND FEMURS

## Pelvises and Femurs available separately. See www.boneclones.com/catalog-primate-femurs

























PELVIS AND FEMUR SETS







## **PRIMATE INTERMEMBRAL SETS**

These sets consist of humerus, radius, femur, and tibia of primates for use in calculating forelimb, hindlimb, and long bone indices.

#### **Brachiator**

Orangutan

SC-002-IM ..... \$270.00

#### **Terrestrial Quadruped**

Mandrill Baboon

SC-010-IM ..... \$252.00

#### Quadruped

Rhesus Macaque

SC-137-IM ..... \$174.00

#### Suspensory/Brachiator

Black Spider Monkey

SC-265-IM ..... \$174.00

## Knuckle-Walking Quadruped

Gorilla

SC-028-IM ..... \$266.00

#### **Vertical Clinger/Leaper**

Senegal Bushbaby with calcaneus SC-095-IM .....\$125.00 **Arboreal Quadruped** 













Indris, the largest of all modern prosimians, inhabit a small area in the eastern rainforests of Madagascar. With feet best described