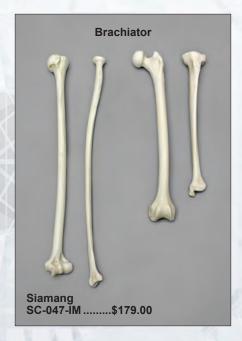

### Set of 11 Primate Hyoids KO-110-SET......\$325.00

| 1. KO-106 Male Gorilla                    | \$40.00 |
|-------------------------------------------|---------|
| 2. KO-105 Female Gorilla                  | \$40.00 |
| 3. KO-107 Male Orangutan                  | \$40.00 |
| 4. KO-108 Female Chimpanzee               | \$40.00 |
| 5. KO-102 Male Chimpanzee                 | \$40.00 |
| 6. FM-533 Elderly Human Ossified          | \$39.00 |
| 7. SC-092-02 Male Human                   | \$35.00 |
| 8. SC-211-02 Female Human                 | \$35.00 |
| 9. SC-187-02 Human Child 14-16-month-old. | \$33.00 |
| 10. KO-135 Neanderthal                    | \$45.00 |
| 11. KO-109 Siamang                        | \$40.00 |