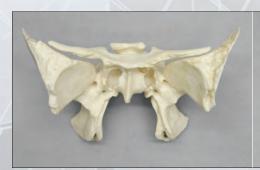

### **Human Cervical** Vertebrae and **Occipital Assembly**

4" W x 9" H KO-249.....\$186.00 Human Cervical Vertebrae and Occipital Assembly includes C1 through C7 with the occipital bone. This assembly allows educators and practitioners to point out the details of the architecture of each cervical vertebra.