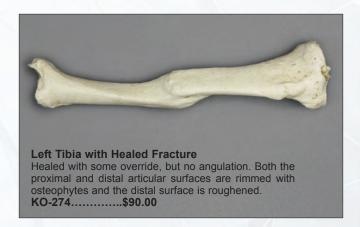

re collected in Peru in 1913.











osteoarthritis on right side.

BCH-814.....\$309.00

PATHOLOGY AND TRAUMA

# MUSEUM OF MAN • PATHOLOGY & TRAUMA









# MUSEUM OF MAN • PATHOLOGY & TRAUMA













B

Bone Clones Osteological Reproductions

# MUSEUM OF MAN • PATHOLOGY & TRAUMA



of the sacrum when there is incomplete development of the

elements of the neural arch (in this case, incomplete fusion).

KO-268.....\$129.00













36



Stanford-Meyer Osteopathology Collection: This collection was a gift from Stanford University in 1981. It consists of approximately 3500 human bone specimens from 1500 dissecting room cadavers. It was used from the early 1900s to 1960 by the Anatomy Department of Stanford University to train medical students in bone diseases and disorders.





bone being cut after death.

KO-275.....\$129.00











Specimens from UC Davis will be sold only to recognized educational institutions and professionals associated with educational institutions. Visit www.boneclones.com for additional pictures.

**Human Male Skull,** 22 Caliber Bullet Wound with Calvarium Cut 7 ½" L, 6" W, 8" H BC-323 .....\$325.00

This skull provides the rare opportunity to see the effects of a bullet's trajectory on both the inner and outer table of the skull. It exhibits a class entry wound (circumscribed semicircular opening) at the right parietal just superior to the temporal bone, and a larger, more irregular exit wound with characteristic beveling of the outer table of bone on the left parietal. Removal of the skullcap reveals the beveling on the inner ta