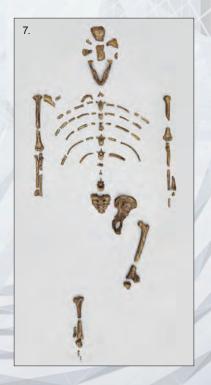

#### Australopithecus afarensis "Lucy" A.L. 288-1 Articulated Skeleton

3.2 MYA. Discovered by D. Johanson in 1974 in Hadar, Ethiopia. Bone Clones reconstructed the Articulated "Lucy" Skeleton by using bones from the disarticulated version, which were based on the original find. In addition, by extrapolating from published data, relationships to other bones, and partial bone fragments, we created brass parts to indicate missing skeletal elements.

(Stand and Base Included) 3' 7" Tall **SC-036-A.....\$6,500.00** 