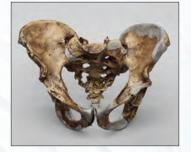

#### Neanderthal Pelvis

This pelvis is a complicated mosaic drawn from three distinct Neanderthal specimens: Kebara 2, Feldhofer and La Ferrassie 1. 12" x 8 ½"

KO-081.....\$840.00

Neanderthal Pelvis, Femur and Humerus Set KO-084.....\$1,175.00

Neanderthal Pelvis and Femur (left) SC-019-PF.....\$1,080.00

Comparative Pelvis, Femur and Humerus Set, Neanderthal and Modern Contains modern *Homo sapiens* and *Homo neanderthalensis* pelvis, femur and humerus. An excellent, economical way to compare structures.

COMP-107......\$1,375.00