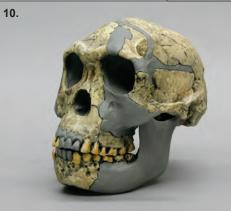

# Archaic Humans

Stands Available \$35.00 each

Homo neanderthalensis Gibraltar 1 28.000-200.000 YA. Discovered at Forbes' Quarry in Gibraltar in 1848, the exact location and details of discovery for this female cranium are unknown. 8 ½" L, 6" W, 7" H

BH-040.....\$295.00

1. Homo heidelbergensis **Broken Hill 1** 125,000-400,000 YA. Kabwe, Zambia 8 ¾" L, 5 ¾" W, 6 ¼" H

BH-004 .....\$195.00

2. Homo neanderthalensis La Chapelle-aux-Saints 50,000 YA. La Chapelle-aux-Saints, France. 9 ¼" L, 5 ¾" W, 6 ¾" H **BH-009 .....\$280.00** 