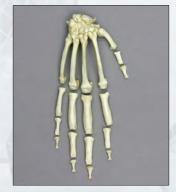

### **Human Male Skeleton, Postcranial**

| Hyoid                                        | . SC-092-02     | \$35.00  |
|----------------------------------------------|-----------------|----------|
| Clavicle                                     |                 |          |
| Scapula                                      | . SC-092-04     | \$85.00  |
| Sternum                                      | . SC-092-05     | \$52.00  |
| Humerus                                      | . KO-092-H      | \$56.00  |
| Radius                                       | . SC-092-61     | \$40.00  |
| Ulna                                         | . SC-092-62     | \$40.00  |
| Coccyx                                       | . SC-092-59A    | \$15.00  |
| Arm, Disarticulated w/ Semi-Articulated Hand | . SC-092-67S    | \$220.00 |
| Arm, Articulated w/ Articulated Rigid Hand   | . SC-092-67-AS  | \$393.00 |
| Hand, Articulated Rigid                      | . H-02-M        | \$135.00 |
| Hand, Articulated Premium Flexible           | . H-01-M        | \$189.00 |
| Hand, Disarticulated                         | . H-04-M        | \$145.00 |
| Hand, Semi-Articulated                       | . H-03-M        | \$115.00 |
| Vertebra, Cervical Single                    | . SC-092-10     | \$20.00  |
| Vertebra, Thoracic Single                    | . SC-092-20     | \$20.00  |
| Vertebra, Lumbar Single                      | . SC-092-30     | \$20.00  |
| Cervical Verts, Set of 7                     | . SC-092-14C    | \$132.00 |
| Thoracic Verts, Set of 12                    | . SC-092-26T    | \$228.00 |
| Lumbar Verts, Set of 5                       | . SC-092-31L    | \$95.00  |
| Set of 3 Cervical, Thoracic, Lumbar          | . SC-092-10-SET | \$56.00  |
| Vertebral Column                             | . SC-092-31S    | \$390.00 |
| Rib T-1                                      | . SC-092-33C    | \$18.00  |
| Rib T-6                                      | . SC-092-33T    | \$18.00  |
| Rib T-12                                     | . SC-092-33L    | \$18.00  |
| Full Ribs, Set of 24                         | . SC-092-56S    | \$390.00 |
| Innominate                                   | . SC-092-57     | \$75.00  |
| Pelvis, Disarticulated                       | . KO-093-PD     | \$198.00 |
| Pelvis, Articulated                          | . KO-093-P      | \$140.00 |
| Femur                                        |                 |          |
| Sacrum                                       | . SC-092-77     | \$48.00  |
| Tibia                                        |                 |          |
| Fibula                                       | . SC-092-70     | \$36.00  |
| Patella                                      |                 |          |
| Leg, Articulated w/ Articulated Rigid Foot   |                 |          |
| Leg, Disarticulated w/ Disarticulated Foot   |                 |          |
| Foot, Articulated Rigid                      |                 |          |
| Foot, Articulated Premium Flexible           |                 |          |
| Foot, Disarticulated                         |                 |          |
| Foot, Semi-Articulated                       |                 |          |
| Humerus, Scapula, Clavicle Set               | . SC-092-HSC    | \$150.00 |
|                                              |                 |          |