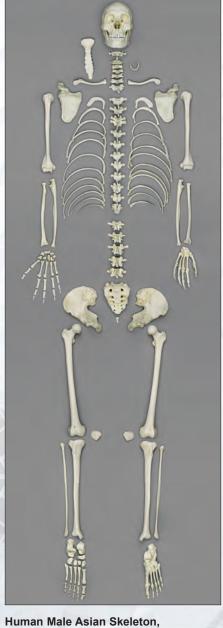

Human Male Asian Skeleton, Articulated 6 feet tall SC-092-A......\$2,350.00

Human Adult Male Arm with Scapula, Articulated w/ rigid hand SC-092-67-AS...\$393.00

Human Adult Male Leg, Articulated w/ rigid foot SC-092-75-A .....\$333.00