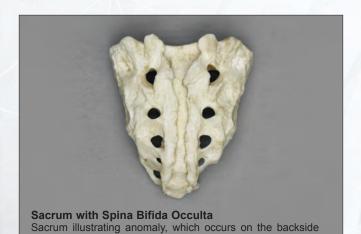

# MUSEUM OF MAN • PATHOLOGY & TRAUMA

of the sacrum when there is incomplete development of the

elements of the neural arch (in this case, incomplete fusion).

KO-268.....\$129.00

36

Stanford-Meyer Osteopathology Collection: This collection was a gift from Stanford University in 1981. It consists of approximately 3500 human bone specimens from 1500 dissecting room cadavers. It was used from the early 1900s to 1960 by the Anatomy Department of Stanford University to train medical students in bone diseases and disorders.