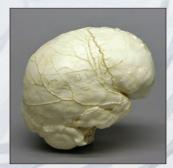

### Bone Clones® Exclusive Casting of the Brain

The ©Human Brain in Multiple Frontal (Coronal) Sections offers an innovative way to study the structure of the brain. Because of the three-dimensional characteristics of the adult brain, the appearance of gross neuronal structures differs depending on the plane of section. Current diagnostic tests available allow for various views of structures in the same patient. Given that neurologic anatomical markers are often used to confirm suspected diagnoses, students in Health Sciences must become adept at deciphering neurologic structures from various views. We are proud to offer the Bone Clones® Human Brain in frontal (coronal) section, which has been created in consultation with Cara Davies, Ph.D. Dr. Davies has also created an extensive lesson plan, which is provided with a KO-515 purchase.