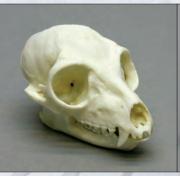

### Set of 11 Primate Hyoids KO-110-SET......\$325.00

| 1. KO-106 Male Gorilla                    | \$40.00 |
|-------------------------------------------|---------|
| 2. KO-105 Female Gorilla                  | \$40.00 |
| 3. KO-107 Male Orangutan                  | \$40.00 |
| 4. KO-108 Female Chimpanzee               | \$40.00 |
| 5. KO-102 Male Chimpanzee                 | \$40.00 |
| 6. FM-533 Elderly Human Ossified          | \$39.00 |
| 7. SC-092-02 Male Human                   | \$35.00 |
| 8. SC-211-02 Female Human                 | \$35.00 |
| 9. SC-187-02 Human Child 14-16-month-old. | \$33.00 |
| 10. KO-135 Neanderthal                    | \$45.00 |
| 11. KO-109 Siamang                        | \$40.00 |