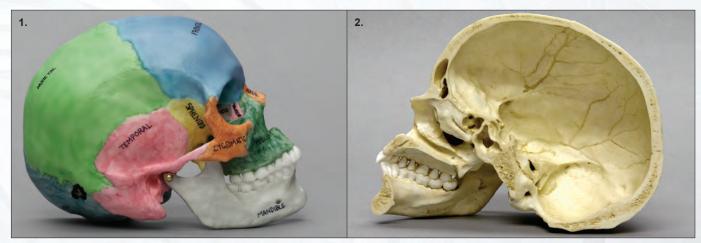

dvice and review by clinical anatomists, forensic anthropologists and others have enabled us to concentrate on reproducing the osteological elements that are essential for understanding the complex anatomy of the human skull. Well-defined sutures, foramina, cranial nerves, cranial arteries, and other fine neural passages of the head distinguish Bone Clones® Advanced Anatomy Skulls from other available models of the human skull. On the following pages you will find a number of dissected skull replicas of incomparable quality, suitable for medical study.

**Human Male and Female Calvarium Cut Comparative Set** 

These upgraded calvarium cut skulls accurately reproduce the internasal and median palatine sutures, and all foramina (lacerum, spinosum, ovale, stylomastoid, ethmoidal and that of the cribriform plate). Other details include the dorsum sellae and a clear distinction between the superior-posterior vomer and the body of the sphenoid. Removable calvarium and spring-hinged jaw.

# About Calvarium Cut Skulls

Bone Clones' production techniques allow for the representation of the following patent foramina at an economical price: optic canal, superior orbital fissure, inferior orbital fissure, foramen rotundum, foramen ovale, foramen lacerum, jugular foramen, hypoglossal canal, carotid canal.