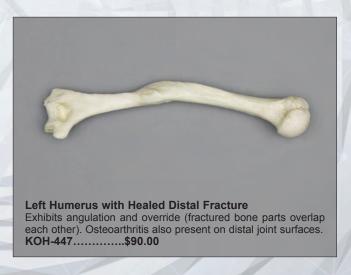

re grateful to the San Diego Museum of Man for allowing us to select specimens for reproduction and granting us exclusive casting rights to these pieces from their valuable Hrdlička Paleopathology and Stanford-Meyer Osteopathology Collections. A portion of the sales goes to further their work.

The Hrdlička Paleopathology Collection: This collection consists of approximately 1000 human bone specimens showing disease, trauma, and cranial surgery. The collection was assembled by Aleš Hrdlička of the Smithsonian Institution for the 1915 Panama-California Exposition. Most of the specimens were collected in Peru in 1913.











osteoarthritis on right side.

BCH-814.....\$309.00

PATHOLOGY AND TRAUMA

# MUSEUM OF MAN • PATHOLOGY & TRAUMA









# MUSEUM OF MAN • PATHOLOGY & TRAUMA













B

Bone Clones Osteological Reproductions

# MUSEUM OF MAN • PATHOLOGY & TRAUMA



of the sacrum when there is incomplete development of the

elements of the neural arch (in this case, incomplete fusion).

KO-268.....\$129.00













36



Stanford-Meyer Osteopathology Collection: This collection was a gift from Stanford University in 1981. It consists of approximately 3500 human bone specimens from 1500 dissecting room cadavers. It was used from the early 1900s to 1960 by the Anatomy Department of Stanford University to train medical students in bone diseases and disorders.





bone being cut after death.

KO-275.....\$129.00











Specimens from UC Davis will be sold only to recognized educational institutions and professionals associated with educational institutions. V