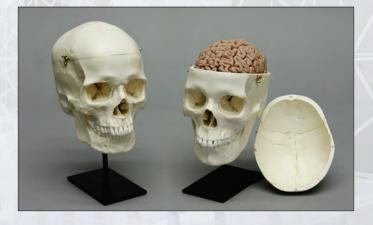

Stand S-BC-150.....\$35.00

Human Brain KO-510 (Fits Skulls BC-150 and BC-212) .....\$165.00

Human Skull Endocast Endocast from our BC-092. 7" L, 5 ½" W, 5" H KO-092E......\$129.00

Human Brain (Fits BC-092 Skull) 6" × 5" KO-092......\$165.00

Human Male Asian, Calvarium Cut Skull with Brain and Stand 8 ½" L, 5 ½" W, 8 ½" H BC-092-Set......\$398.00 BC-092(skullonly)....\$240.00