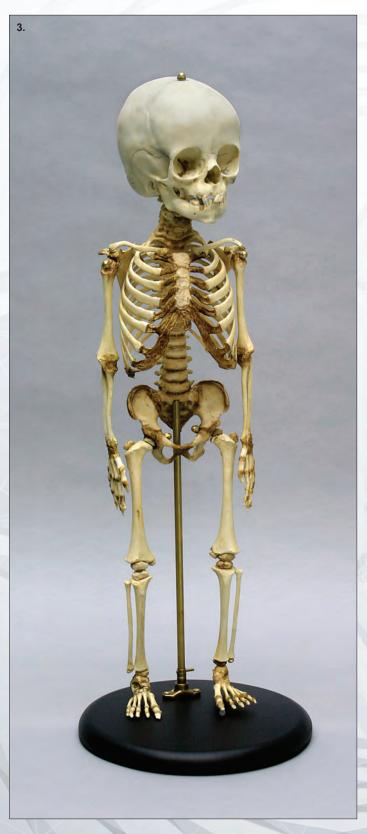

### Human Five-Year-Old Skeleton

The entire skeleton SC-116 5-year-old child was found in Morocco and is dated to 6,000 years ago.

### 1. 5-year-old Child, Archaic 6 ¾" L, 4 ¼" W, 6 ¾" H

6 ¾" L, 4 ¼" W, 6 ¾" H BC-116 .....\$220.00

### 2. 5-year-old Child, Calvarium Cut 6 ½" L, 4 ½" W, 5 ½" H BC-188 ..... \$249.00

- 3. 5-year-old Child, Mixed Dentition Exposed, Calvarium Cut 6 ½" L, 4 ½" W, 5 ½" H BC-183 ......\$289.00
- 4. 5-year-old Child, Mixed Dentition Exposed 6 ½" L, 4 ½" W, 5 ½" H BC-189 ......\$249.00
- 5. 5-year-old Child 6 ½" L, 4 ½" W, 5 ½" H BC-190 .....\$220.00

5-year-old Child Skeletons, Comparative Modern and Archaic (Stands included)

COMP-183......\$3,600.00

5-year-old Child Skeleton, Modern, Articulated 37" tall (Stand included) SC-183-A.......\$1,950.00

5-year-old Child Skeleton, Archaic, Articulated 32 ½" tall (Stand included) SC-116-A......\$2,190.00