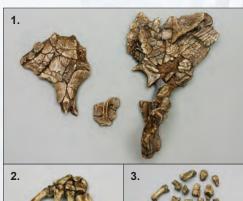

## Ardipithecus ramidus

4.4 MYA. Ardipithecus ramidus was discovered by Tim White and associates in 1994 in the Afar region of Ethiopia and published in 2009. The partial skeleton ARA-VP-6/500, now is considered by many to be the oldest skeleton of a supposed human ancestor. The discovery team's examination of the pelvis indicates that this species was able to walk upright, not with the same fluidity of later humans or even "Lucy" but with much more efficiency than chimpanzees. However, the lower part of the pelvis offers evidence that the

species possessed the musculature required for tree-climbing. The bones of the wrist indicate, according to the discovery team, that while moving quadrupedally, weight was placed on the palms of the hands rather than on the knuckles. White and associates hypothesize that Australopithecus is a descendant of Ardipithecus, while others hypothesize that Ardipithecus might be an extinct sister species to Lucy's genus. Note that the skull, pelvis, left hand and foot are currently available. The remainder of the skeleton is in process.