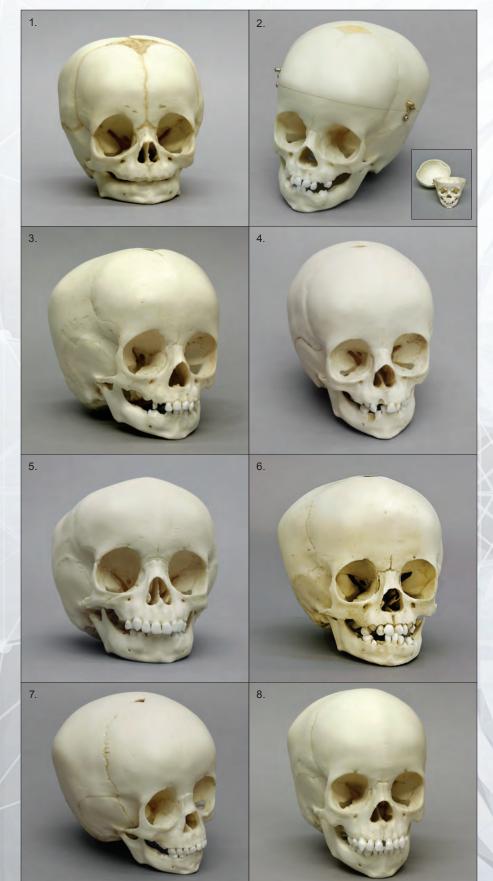

### **About Child Skulls**

he preferred method for estimating the age at time of death is dental morphology. The appearance of particular bones, the fusion of others, as well as the length of long bones, are also important indicators of age.

For the sake of simplicity, we refer to these skulls by a specific age. We realize that it is not possible to attribute so particular an age to a skull and that assigning a range may be much more accurate. In fact, such a range has been assigned to each skull in a report prepared by Evan Matshes, M.D. and co-author of Human Osteology and Skeletal Radiology. These reports are available on the website and to all who purchase the associated product.

For additional information, please see www.boneclones.com/human-analysis-reports

| 1. 4-month-old Child<br>5 ½" L, 4 ¼" W, 4 ½" H<br>BC-256      | \$220.00 |
|---------------------------------------------------------------|----------|
| 2. 1-year-old Child, Ca<br>6" L, 4 3/4" W, 4 3/4" H<br>BC-280 |          |
| 3. 1-year-old Child<br>6" L , 4 ¾" W, 4 ¾" H<br>BC-274        | \$220.00 |
| 4. 14-month-old Child<br>5 ½" L, 4 ¾" W, 4 ½" H<br>BC-187     |          |
| 5. 15-month-old Child<br>6" L, 4 ½" W, 5 ¾" H<br>BC-111       |          |
| 6. 16-month-old Child<br>6 1/4" L, 5" W, 5" H<br>BC-209       |          |
| 7. 18-month-old Child<br>6 1/4" L, 4 3/4" W, 5" H             |          |