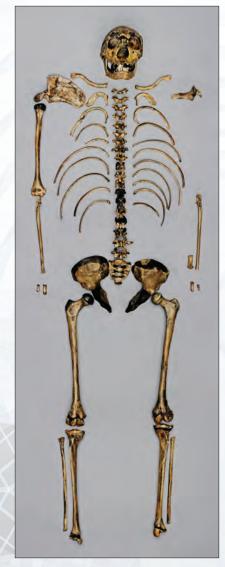

(Stand and Base Included) 5' 2 1/2" tall

SC-019-A.....\$13,900.00

Bone Clones reconstructed the "Nariokotome Boy" or "Turkana Boy" skeleton by using bones from the disarticulated version, which were based on the original find. In addition, by extrapolating from published data, relationships to other bones, and partial bone fragments, we reconstructed several vertebrae and the sternum, painting these black to differentiate them from the found bones. We used brass parts to indicate other missing bones.

(Stand and Base Included) 58 1/2" H

SC-012-A.....\$6,200.00

Homo ergaster Skull, KNM-WT 15000 1.6 MYA. Nariokotome, Kenya. 8 ¼" L, 5 ¼" W, 6" H BH-012 ......\$280.00

#### Homo ergaster Skeleton, KNM-WT 15000, Disarticulated 1.6 MYA.

Discovered in Nariokotome, Kenya. The completeness of the skull allowed scientists to get accurate measurements of brain size. Many other skeletal parts were also recovered, giving anthropologists a great deal of information regarding body size, limb proportions, approximate age of death (early adolescence) and whether or not language was possible. Skeleton is provided disarticulated along with a numbered photo.