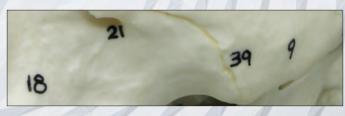

Human Male European Skull with Calvarium Cut, Numbered BC-293 provides 79 numbered landmarks and a corresponding printed list. 7 ¾" L, 5 ½" W, 6 ½" H BC-293......\$295.00

Bc

Bone Clones Osteological Reproductions