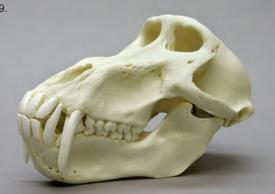

### Set of 11 Primate Hyoids KO-110-SET......\$325.00

| 1. KO-106 Male Gorilla                    | \$40.00 |
|-------------------------------------------|---------|
| 2. KO-105 Female Gorilla                  | \$40.00 |
| 3. KO-107 Male Orangutan                  | \$40.00 |
| 4. KO-108 Female Chimpanzee               | \$40.00 |
| 5. KO-102 Male Chimpanzee                 | \$40.00 |
| 6. FM-533 Elderly Human Ossified          | \$39.00 |
| 7. SC-092-02 Male Human                   | \$35.00 |
| 8. SC-211-02 Female Human                 | \$35.00 |
| 9. SC-187-02 Human Child 14-16-month-old. | \$33.00 |
| 10. KO-135 Neanderthal                    | \$45.00 |
| 11. KO-109 Siamang                        | \$40.00 |