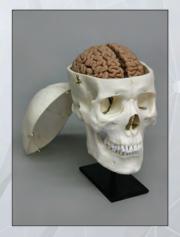

Stand S-BC-150.....\$35.00

Human Brain KO-510 (Fits Skulls BC-150 and BC-212) .....\$165.00

Human Skull Endocast Endocast from our BC-092. 7" L, 5 ½" W, 5" H KO-092E......\$129.00

Human Brain (Fits BC-092 Skull) 6" × 5" KO-092......\$165.00

Human Male Asian, Calvarium Cut Skull with Brain and Stand 8 ½" L, 5 ½" W, 8 ½" H BC-092-Set......\$398.00 BC-092(skullonly)....\$240.00