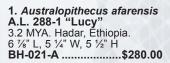

#### Australopithecus afarensis "Lucy" A.L. 288-1 Articulated Skeleton

3.2 MYA. Discovered by D. Johanson in 1974 in Hadar, Ethiopia. Bone Clones reconstructed the Articulated "Lucy" Skeleton by using bones from the disarticulated version, which were based on the original find. In addition, by extrapolating from published data, relationships to other bones, and partial bone fragments, we created brass parts to indicate missing skeletal elements.

(Stand and Base Included) 3' 7" Tall **SC-036-A.....\$6,500.00** 