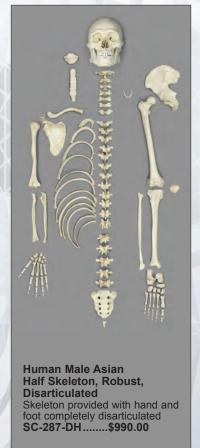

Human Male Asian, Robust 8 ½" L, 6 ½" W, 6 ¾" H BC-287.....\$239.00

Human Male Asian Skeleton, Robust, Disarticulated One hand and foot rigidly articulated, one hand and foot disarticulated. SC-287-D.......\$1,400.00