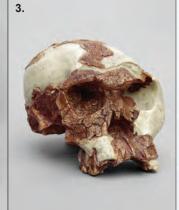

# Archaic Humans

Stands Available \$35.00 each

Homo neanderthalensis Gibraltar 1 28.000-200.000 YA. Discovered at Forbes' Quarry in Gibraltar in 1848, the exact location and details of discovery for this female cranium are unknown. 8 ½" L, 6" W, 7" H

BH-040.....\$295.00

1. Homo heidelbergensis **Broken Hill 1** 125,000-400,000 YA. Kabwe, Zambia 8 ¾" L, 5 ¾" W, 6 ¼" H

BH-004 .....\$195.00

2. Homo neanderthalensis La Chapelle-aux-Saints 50,000 YA. La Chapelle-aux-Saints, France. 9 ¼" L, 5 ¾" W, 6 ¾" H **BH-009 .....\$280.00** 