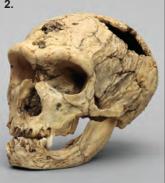

**Human Male and Female Calvarium Cut Comparative Set** 

These upgraded calvarium cut skulls accurately reproduce the internasal and median palatine sutures, and all foramina (lacerum, spinosum, ovale, stylomastoid, ethmoidal and that of the cribriform plate). Other details include the dorsum sellae and a clear distinction between the superior-posterior vomer and the body of the sphenoid. Removable calvarium and spring-hinged jaw.

BC-150-212......\$488.00

Human Male European, Calvarium Cut 7 3/4" L, 5 1/2" W, 6 1/2" H BC-212 ......\$259.00

Stand S-BC-212.....\$35.00

Human Female European, Calvarium Cut 7 ½" L, 4 ¾" W, 6 ¼" H BC-150 .......\$259.00

Stand S-BC-150.....\$35.00

Human Brain KO-510 (Fits Skulls BC-150 and BC-212) .....\$165.00

Human Skull Endocast Endocast from our BC-092. 7" L, 5 ½" W, 5" H KO-092E......\$129.00

Human Brain (Fits BC-092 Skull) 6" × 5" KO-092......\$165.00