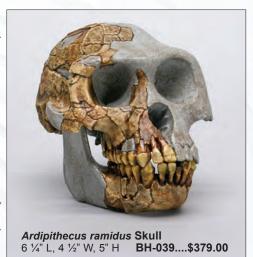

## Ardipithecus ramidus

4.4 MYA. Ardipithecus ramidus was discovered by Tim White and associates in 1994 in the Afar region of Ethiopia and published in 2009. The partial skeleton ARA-VP-6/500, now is considered by many to be the oldest skeleton of a supposed human ancestor. The discovery team's examination of the pelvis indicates that this species was able to walk upright, not with the same fluidity of later humans or even "Lucy" but with much more efficiency than chimpanzees. However, the lower part of the pelvis offers evidence that the

species possessed the musculature required for tree-climbing. The bones of the wrist indicate, according to the discovery team, that while moving quadrupedally, weight was placed on the palms of the hands rather than on the knuckles. White and associates hypothesize that Australopithecus is a descendant of Ardipithecus, while others hypothesize that Ardipithecus might be an extinct sister species to Lucy's genus. Note that the skull, pelvis, left hand and foot are currently available. The remainder of the skeleton is in process.