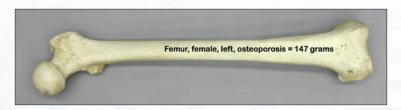

Human Adult Female Femur, Osteoporosis, Comparative Set 15 3/4" long

KO-170-ŠET.....\$120.00

(also sold individually)

This comparative pair of femurs illustrates that the condition created by osteoporosis is not detectable by merely looking at the outside of the bone. A bone density test would reveal the great difference between the healthy (261g) and osteoporotic bone (147g).