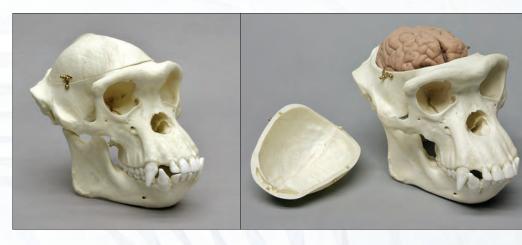

Stand S-BC-150.....\$35.00

Human Brain KO-510 (Fits Skulls BC-150 and BC-212) .....\$165.00

Human Skull Endocast Endocast from our BC-092. 7" L, 5 ½" W, 5" H KO-092E......\$129.00

Human Brain (Fits BC-092 Skull) 6" × 5" KO-092......\$165.00

Human Male Asian, Calvarium Cut Skull with Brain and Stand 8 ½" L, 5 ½" W, 8 ½" H BC-092-Set......\$398.00 BC-092(skullonly)....\$240.00