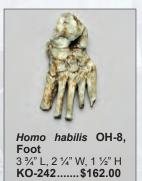

hominid sculptures depict a unique and specific early human face. Distributed exclusively by Bone Clones, Inc. Made of polyurethane resin with a bronze finish. Each bust comes packaged in its own clear tube and includes a fabric Atelier Daynes drawstring pouch, straw padding and an informative insert card. Imported.

Set of 7 Sculpted Hominid Busts (1:4 scale) by Atelier Daynes AD-SET-7.....\$359.00







Homo erectus KNM-ER 1481, Femur and Partial Tibia 1.89 MYA femur 15 ¼", partial tibia 4 ½" KO-211-PR...... \$185.00

Femur Only 15 1/4" KO-211 ...... \$136.00



2. Chimpanzee
Knee Joint
Pan troglodytes
SC-003-KJ........\$125.00

3. Homo erectus
Knee Joint
KNM-ER 1481
1.89 MYA
KO-211-KJ ........\$161.00

4. *A. afarensis*Knee Joint
A.L. 129 1a + 1b
3.4 MYA
KO-392-KJ ........\$150.00









Australopithecus anamensis Cranial and Postcranial Set KO-136-SET......\$370.00



Homo neanderthalensis Shanidar 1 Humerus KO-064......\$85.00



Set of 4th metatarsals from: Human, *A. afarensis*, Chimpanzee, Gorilla KO-390-4MT-SET......\$84.00

#### **Neanderthal Tools**

Neanderthal Tools, Set of 21 Stone Tools MS-100-SET.....\$998.00

#### **Neanderthal Tools**

Set of 6 selected tools to represent the different types.

Set includes:

MS-101,

MS-105,

MS-112,

MS-115, MS-117,

MS-120

MS-100-6-SET.....\$308.00



See our website for individual tools and more information.





#### Stone Tools, Set of 6

Includes artifacts from Africa, dated from 1.2 to 1.5 MYA.

MS-201-SET...\$358.00

MS-206.....\$72.00

MS-205.....\$72.00

MS-204......\$95.00

MS-201.....\$43.00

MS-202......\