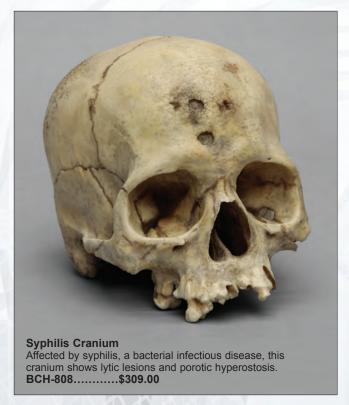

accuracy provides the visual and functional evidence necessary to positively impact clinical practice in the neonatal intensive care unit.

Human Fetal Skeleton, 32 weeks, Flexible (Stand Included) 16" tall











1. Fetal Skeleton,
Articulated, Rigid
An excellently detailed
32-week-old human
fetal skeleton.
(Stand Included)
15 ½" tall.
SC-181-A......\$649.00

# 2. Fetal Skeleton, Full Term, Articulated

This excellent skeleton of a full term fetus is remarkable for its completeness. The skull is available with or without the calvarium cut. We thank the Maxwell Museum of Anthropology for the opportunity to cast this skeleton.

(Stand Included) 16 ½" tall. SCM-186-A.....\$1,950.00

3. Fetal Skeleton, Full Term, Disarticulated SCM-186-D.......\$949.00



## MUSEUM OF MAN • PATHOLOGY











We are grateful to the San Diego Museum of Man for allowing us to select specimens for reproduction and granting us exclusive casting rights to these pieces from their valuable Hrdlička Paleopathology and Stanford-Meyer Osteopathology Collections. A portion of the sales goes to further their work.

The Hrdlička Paleopathology Collection: This collection consists of approximately 1000 human bone specimens showing disease, trauma, and cranial surgery. The collection was assembled by Aleš Hrdlička of the Smithsonian Institution for the 1915 Panama-California Exposition. Most of the specimens were collected in Peru in 1913.











osteoarthritis on right side.

BCH-814.....\$309.00

PATHOLOGY AND TRAUMA

# MUSEUM OF MAN • PATHOLOGY & TRAUMA









# MUSEUM OF MAN • PATHOLOGY & TR