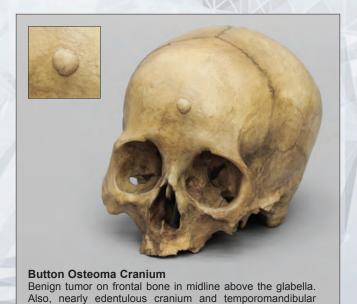

Stand Included) 16 ½" tall. SCM-186-A.....\$1,950.00

3. Fetal Skeleton, Full Term, Disarticulated SCM-186-D.......\$949.00



## MUSEUM OF MAN • PATHOLOGY











We are grateful to the San Diego Museum of Man for allowing us to select specimens for reproduction and granting us exclusive casting rights to these pieces from their valuable Hrdlička Paleopathology and Stanford-Meyer Osteopathology Collections. A portion of the sales goes to further their work.

The Hrdlička Paleopathology Collection: This collection consists of approximately 1000 human bone specimens showing disease, trauma, and cranial surgery. The collection was assembled by Aleš Hrdlička of the Smithsonian Institution for the 1915 Panama-California Exposition. Most of the specimens were collected in Peru in 1913.











osteoarthritis on right side.

BCH-814.....\$309.00

PATHOLOGY AND TRAUMA

# MUSEUM OF MAN • PATHOLOGY & TRAUMA









# MUSEUM OF MAN • PATHOLOGY & TRAUMA













B

Bone Clones Osteological Reproductions

# MUSEUM OF MAN • PATHOLOGY & TRAUMA



of the sacrum when there is incomplete development of the

elements of the neural arch (in this case, incomplete fusion).

KO-268.....\$129.00













36



Stanford-Meyer Osteopathology Collection: This collection was a gift from Stanford University in 1981. It consists of approximately 3500 human bone specimens from 1500 dissecting room cadavers. It was used from the early 1900s to 1960 by the Anatomy Department of Stanford University to train medical students in bone diseases and disorders.





bone being cut after death.

KO