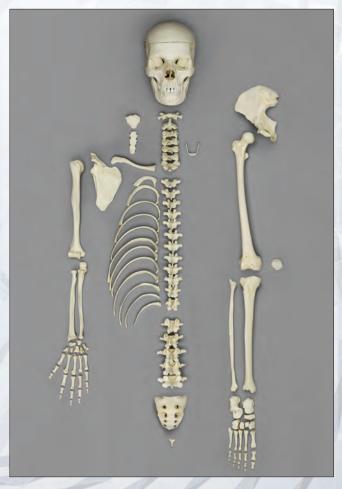

# Axial & Appendicular Skeleton

Each bone of the human body, two hundred and six in all, form the structure that protects the complex biological systems of the human body.

The human skeleton is cleverly divided in two major segments; each segment serving crucial functions. The axial skeleton is the center portion. It includes the skull, the hyoid, the vertebral column, ribs, sternum, sacrum and coccyx. This axis provides structure and strength for upright function, and protects the vital organs. Twenty-two cranial bones - sutured in impressive fashion - protect the brain and other delicate organs of the skull. The appendicular skeleton is composed of the clavicles, scapulas, innominates and the upper and lower limbs (appendages). Simply put - arms make it possible to manipulate objects and legs are the key to our mobility.

Each bone of each Bone Clones® skeleton can be purchased individually – and sets of bones or articulated sections (like arms and legs) are also available. A more complete listing of postcranial parts for each of our human skeletons is available on our website and many in this catalog.