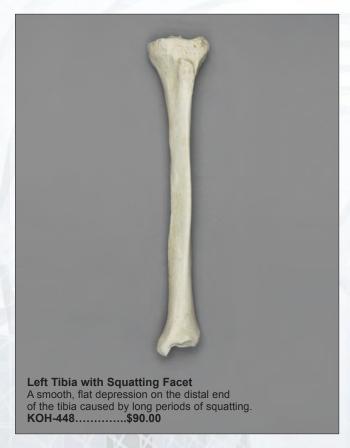

00



## MUSEUM OF MAN • PATHOLOGY











We are grateful to the San Diego Museum of Man for allowing us to select specimens for reproduction and granting us exclusive casting rights to these pieces from their valuable Hrdlička Paleopathology and Stanford-Meyer Osteopathology Collections. A portion of the sales goes to further their work.

The Hrdlička Paleopathology Collection: This collection consists of approximately 1000 human bone specimens showing disease, trauma, and cranial surgery. The collection was assembled by Aleš Hrdlička of the Smithsonian Institution for the 1915 Panama-California Exposition. Most of the specimens were collected in Peru in 1913.











osteoarthritis on right side.

BCH-814.....\$309.00

PATHOLOGY AND TRAUMA

# MUSEUM OF MAN • PATHOLOGY & TRAUMA









# MUSEUM OF MAN • PATHOLOGY & TRAUMA













B

Bone Clones Osteological Reproductions

# MUSEUM OF MAN • PATHOLOGY & TRAUMA



of the sacrum when there is incomplete development of the

elements of the neural arch (in this case, incomplete fusion).

KO-268.....\$129.00













36



Stanford-Meyer Osteopathology Collection: This collection was a gift from Stanford University in 1981. It consists of approximately 3500 human bone specimens from 1500 dissecting room cadavers. It was used from the early 1900s to 1960 by the Anatomy Department of Stanford University to train medical students in bone diseases and disorders.





bone being cut after death.

KO-275.....\$129.00











Specimens from UC Davis will be sold only to recognized educational institutions and profess