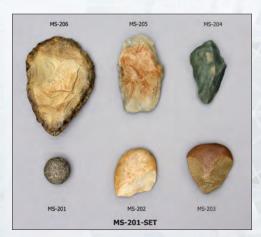

#### Stone Tools, Set of 6

Includes artifacts from Africa, dated from 1.2 to 1.5 MYA.

MS-201-SET...\$358.00

MS-206.....\$72.00

MS-205.....\$72.00

MS-204......\$95.00

MS-201.....\$43.00

MS-202......\$52.00

MS-203......\$45.00