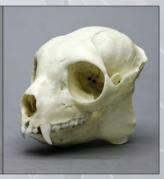

# Axial & Appendicular Skeleton

Each bone of the human body, two hundred and six in all, form the structure that protects the complex biological systems of the human body.

The human skeleton is cleverly divided in two major segments; each segment serving crucial functions. The axial skeleton is the center portion. It includes the skull, the hyoid, the vertebral column, ribs, sternum, sacrum and coccyx. This axis provides structure and strength for upright function, and protects the vital organs. Twenty-two cranial bones - sutured in impressive fashion - protect the brain and other delicate organs of the skull. The appendicular skeleton is composed of the clavicles, scapulas, innominates and the upper and lower limbs (appendages). Simply put - arms make it possible to manipulate objects and legs are the key to our mobility.

Each bone of each Bone Clones® skeleton can be purchased individually – and sets of bones or articulated sections (like arms and legs) are also available. A more complete listing of postcranial parts for each of our human skeletons is available on our website and many in this catalog.