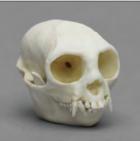

### Set of 11 Primate Hyoids KO-110-SET......\$325.00

| 1. KO-106 Male Gorilla                    | \$40.00 |
|-------------------------------------------|---------|
| 2. KO-105 Female Gorilla                  | \$40.00 |
| 3. KO-107 Male Orangutan                  | \$40.00 |
| 4. KO-108 Female Chimpanzee               | \$40.00 |
| 5. KO-102 Male Chimpanzee                 | \$40.00 |
| 6. FM-533 Elderly Human Ossified          | \$39.00 |
| 7. SC-092-02 Male Human                   | \$35.00 |
| 8. SC-211-02 Female Human                 | \$35.00 |
| 9. SC-187-02 Human Child 14-16-month-old. | \$33.00 |
| 10. KO-135 Neanderthal                    | \$45.00 |
| 11. KO-109 Siamang                        | \$40.00 |