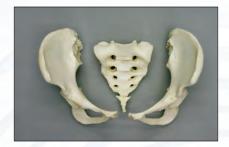

### **Human Male Skeleton, Postcranial**

| Hyoid                                        | . SC-092-02     | \$35.00  |
|----------------------------------------------|-----------------|----------|
| Clavicle                                     |                 |          |
| Scapula                                      | . SC-092-04     | \$85.00  |
| Sternum                                      | . SC-092-05     | \$52.00  |
| Humerus                                      | . KO-092-H      | \$56.00  |
| Radius                                       | . SC-092-61     | \$40.00  |
| Ulna                                         | . SC-092-62     | \$40.00  |
| Coccyx                                       | . SC-092-59A    | \$15.00  |
| Arm, Disarticulated w/ Semi-Articulated Hand | . SC-092-67S    | \$220.00 |
| Arm, Articulated w/ Articulated Rigid Hand   | . SC-092-67-AS  | \$393.00 |
| Hand, Articulated Rigid                      | . H-02-M        | \$135.00 |
| Hand, Articulated Premium Flexible           | . H-01-M        | \$189.00 |
| Hand, Disarticulated                         | . H-04-M        | \$145.00 |
| Hand, Semi-Articulated                       | . H-03-M        | \$115.00 |
| Vertebra, Cervical Single                    | . SC-092-10     | \$20.00  |
| Vertebra, Thoracic Single                    | . SC-092-20     | \$20.00  |
| Vertebra, Lumbar Single                      | . SC-092-30     | \$20.00  |
| Cervical Verts, Set of 7                     | . SC-092-14C    | \$132.00 |
| Thoracic Verts, Set of 12                    | . SC-092-26T    | \$228.00 |
| Lumbar Verts, Set of 5                       | . SC-092-31L    | \$95.00  |
| Set of 3 Cervical, Thoracic, Lumbar          | . SC-092-10-SET | \$56.00  |
| Vertebral Column                             | . SC-092-31S    | \$390.00 |
| Rib T-1                                      | . SC-092-33C    | \$18.00  |
| Rib T-6                                      | . SC-092-33T    | \$18.00  |
| Rib T-12                                     | . SC-092-33L    | \$18.00  |
| Full Ribs, Set of 24                         | . SC-092-56S    | \$390.00 |
| Innominate                                   | . SC-092-57     | \$75.00  |
| Pelvis, Disarticulated                       | . KO-093-PD     | \$198.00 |
| Pelvis, Articulated                          | . KO-093-P      | \$140.00 |
| Femur                                        |                 |          |
| Sacrum                                       | . SC-092-77     | \$48.00  |
| Tibia                                        |                 |          |
| Fibula                                       | . SC-092-70     | \$36.00  |
| Patella                                      |                 |          |
| Leg, Articulated w/ Articulated Rigid Foot   |                 |          |
| Leg, Disarticulated w/ Disarticulated Foot   |                 |          |
| Foot, Articulated Rigid                      |                 |          |
| Foot, Articulated Premium Flexible           |                 |          |
| Foot, Disarticulated                         |                 |          |
| Foot, Semi-Articulated                       |                 |          |
| Humerus, Scapula, Clavicle Set               | . SC-092-HSC    | \$150.00 |
|                                              |                 |          |