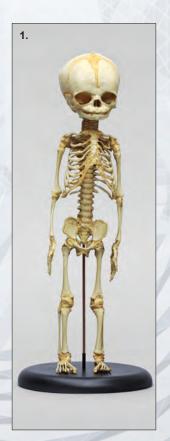

30

his resource (designed to flex at the joints and neck) will enable educators to physically demonstrate the impact gravity has on the underdeveloped/immature human skeleton. Educators can show positional deformation, thereby illustrating the impact of poor supportive positioning and the potential for associated lifelong morbidity. This model's anatomic accuracy provides the visual and functional evidence necessary to positively impact clinical practice in the neonatal intensive care unit.

Human Fetal Skeleton, 32 weeks, Flexible (Stand Included) 16" tall

1. Fetal Skeleton,
Articulated, Rigid
An excellently detailed
32-week-old human
fetal skeleton.
(Stand Included)
15 ½" tall.
SC-181-A......\$649.00

# 2. Fetal Skeleton, Full Term, Articulated

This excellent skeleton of a full term fetus is remarkable for its completeness. The skull is available with or without the calvarium cut. We thank the Maxwell Museum of Anthropology for the opportunity to cast this skeleton.

(Stand Included) 16 ½" tall. SCM-186-A.....\$1,950.00

3. Fetal Skeleton, Full Term, Disarticulated SCM-186-D.......\$949.00