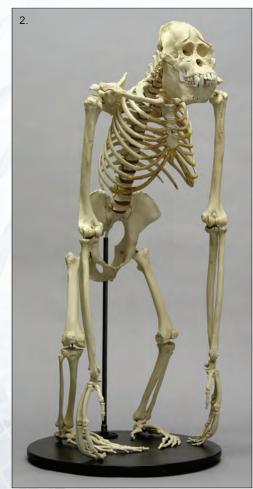

# Axial & Appendicular Skeleton

Each bone of the human body, two hundred and six in all, form the structure that protects the complex biological systems of the human body.

The human skeleton is cleverly divided in two major segments; each segment serving crucial functions. The axial skeleton is the center portion. It includes the skull, the hyoid, the vertebral column, ribs, sternum, sacrum and coccyx. This axis provides structure and strength for upright function, and protects the vital organs. Twenty-two cranial bones - sutured in impressive fashion - protect the brain and other delicate organs of the skull. The appendicular skeleton is composed of the clavicles, scapulas, innominates and the upper and lower limbs (appendages). Simply put - arms make it possible to manipulate objects and legs are the key to our mobility.

Each bone of each Bone Clones® skeleton can be purchased individually – and sets of bones or articulated sections (like arms and legs) are also available. A more complete listing of postcranial parts for each of our human skeletons is available on our website and many in this catalog.