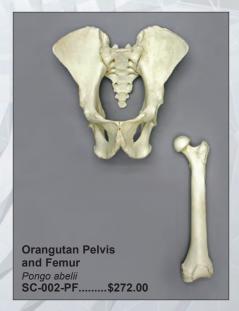

| \$70.00 |
| F. Mandrill Baboon  Mandrillus sphinx 10 ½"                               |         |
| KO-210-F                                                                  | \$60.00 |
|                                                                           |         |

| G. Siamang<br>Symphalangus syndactylus 8 ¾<br>SC-047-F | "<br>\$55.00 |
|--------------------------------------------------------|--------------|
| H. Chimpanzee Pan troglodytes 11" SC-003-F             | \$65.00      |
| I. Orangutan Pongo abelii 13" SC-002-F                 | \$80.00      |
| J. Gorilla Gorilla gorilla 15" SC-028-F                | \$85.00      |



PELVISES AND FEMURS

## Pelvises and Femurs available separately. See www.boneclones.com/catalog-primate-femurs

























PELVIS AND FEMUR SETS







## **PRIMATE INTERMEMBRAL SETS**

These sets consist of humerus, radius, femur, and tibia of primates for use in calculating forelimb, hindlimb, and long bone indices.

#### **Brachiator**

Orangutan

SC-002-IM ..... \$270.00

#### **Terrestrial Quadruped**

Mandrill Baboon

SC-010-IM ..... \$252.00

#### Quadruped

Rhesus Macaque

SC-137-IM ..... \$174.00

#### Suspensory/Brachiator

Black Spider Monkey

SC-265-IM ..... \$174.00

## Knuckle-Walking Quadruped

Gorilla

SC-028-IM ..... \$266.00

#### **Vertical Clinger/Leaper**

Senegal Bushbaby with calcaneus SC-095-IM .....\$125.00 **Arboreal Quadruped** 













Indris, the largest of all modern prosimians, inhabit a small area in the eastern rainforests of Madagascar. With feet best described as