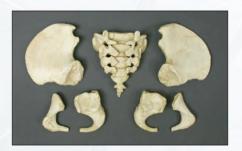

### **Human Male Skeleton, Postcranial**

| Hyoid                                        | . SC-092-02     | \$35.00  |
|----------------------------------------------|-----------------|----------|
| Clavicle                                     |                 |          |
| Scapula                                      | . SC-092-04     | \$85.00  |
| Sternum                                      | . SC-092-05     | \$52.00  |
| Humerus                                      | . KO-092-H      | \$56.00  |
| Radius                                       | . SC-092-61     | \$40.00  |
| Ulna                                         | . SC-092-62     | \$40.00  |
| Coccyx                                       | . SC-092-59A    | \$15.00  |
| Arm, Disarticulated w/ Semi-Articulated Hand | . SC-092-67S    | \$220.00 |
| Arm, Articulated w/ Articulated Rigid Hand   | . SC-092-67-AS  | \$393.00 |
| Hand, Articulated Rigid                      | . H-02-M        | \$135.00 |
| Hand, Articulated Premium Flexible           | . H-01-M        | \$189.00 |
| Hand, Disarticulated                         | . H-04-M        | \$145.00 |
| Hand, Semi-Articulated                       | . H-03-M        | \$115.00 |
| Vertebra, Cervical Single                    | . SC-092-10     | \$20.00  |
| Vertebra, Thoracic Single                    | . SC-092-20     | \$20.00  |
| Vertebra, Lumbar Single                      | . SC-092-30     | \$20.00  |
| Cervical Verts, Set of 7                     | . SC-092-14C    | \$132.00 |
| Thoracic Verts, Set of 12                    | . SC-092-26T    | \$228.00 |
| Lumbar Verts, Set of 5                       | . SC-092-31L    | \$95.00  |
| Set of 3 Cervical, Thoracic, Lumbar          | . SC-092-10-SET | \$56.00  |
| Vertebral Column                             | . SC-092-31S    | \$390.00 |
| Rib T-1                                      | . SC-092-33C    | \$18.00  |
| Rib T-6                                      | . SC-092-33T    | \$18.00  |
| Rib T-12                                     | . SC-092-33L    | \$18.00  |
| Full Ribs, Set of 24                         | . SC-092-56S    | \$390.00 |
| Innominate                                   | . SC-092-57     | \$75.00  |
| Pelvis, Disarticulated                       | . KO-093-PD     | \$198.00 |
| Pelvis, Articulated                          | . KO-093-P      | \$140.00 |
| Femur                                        |                 |          |
| Sacrum                                       | . SC-092-77     | \$48.00  |
| Tibia                                        |                 |          |
| Fibula                                       | . SC-092-70     | \$36.00  |
| Patella                                      |                 |          |
| Leg, Articulated w/ Articulated Rigid Foot   |                 |          |
| Leg, Disarticulated w/ Disarticulated Foot   |                 |          |
| Foot, Articulated Rigid                      |                 |          |
| Foot, Articulated Premium Flexible           |                 |          |
| Foot, Disarticulated                         |                 |          |
| Foot, Semi-Articulated                       |                 |          |
| Humerus, Scapula, Clavicle Set               | . SC-092-HSC    | \$150.00 |
|                                              |                 |          |