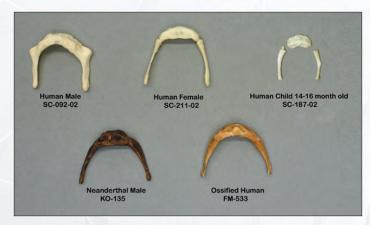

### Set of 11 Primate Hyoids KO-110-SET......\$325.00

| 1. KO-106 Male Gorilla                    | \$40.00 |
|-------------------------------------------|---------|
| 2. KO-105 Female Gorilla                  | \$40.00 |
| 3. KO-107 Male Orangutan                  | \$40.00 |
| 4. KO-108 Female Chimpanzee               | \$40.00 |
| 5. KO-102 Male Chimpanzee                 | \$40.00 |
| 6. FM-533 Elderly Human Ossified          | \$39.00 |
| 7. SC-092-02 Male Human                   | \$35.00 |
| 8. SC-211-02 Female Human                 | \$35.00 |
| 9. SC-187-02 Human Child 14-16-month-old. | \$33.00 |
| 10. KO-135 Neanderthal                    | \$45.00 |
| 11. KO-109 Siamang                        | \$40.00 |