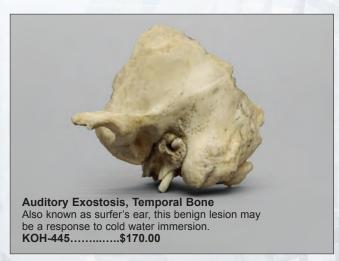

# MUSEUM OF MAN • PATHOLOGY & TRAUMA

of the sacrum when there is incomplete development of the

elements of the neural arch (in this case, incomplete fusion).

KO-268.....\$129.00

36

Stanford-Meyer Osteopathology Collection: This collection was a gift from Stanford University in 1981. It consists of approximately 3500 human bone specimens from 1500 dissecting room cadavers. It was used from the early 1900s to 1960 by the Anatomy Department of Stanford University to train medical students in bone diseases and disorders.