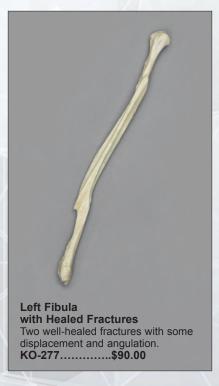

# Human Male European, 62-year-old

This individual's death was due to alcoholism. There are poorly aligned healed fractures of the right and left tibiae and fibulae and left femur. The left femur head is separate from the shaft at the neck, and a pseudoarthrosis (false joint) has formed at the site.

FM-501-SET......\$615.00

See our website for postcranial list and more information.