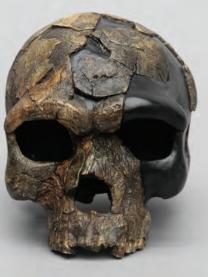

#### Homo heidelbergensis Bodo

600,000 YA. Discovered by Asfaw, Whitehead and Wood in 1976 in Bodo D'ar, in the Middle Awash Valley of Ethiopia. With a mosaic of features, its morphology is considered "intermediate," with greatest resemblance to the specimens from Kabwe and Petralona. Cranial capacity is 1250 cc. 8 ¼" L, 6 ¼" W, 6" H BH-041.......\$245.00

Homo heidelbergensis **Bodo with Jaw** (not shown). 8 ½" L, 6 ½" W, 7 ½" H BH-041-C.....\$325.00

Bone Clones Osteological Reproductions