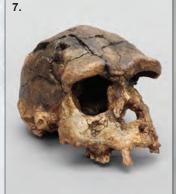

#### Homo heidelbergensis Bodo

600,000 YA. Discovered by Asfaw, Whitehead and Wood in 1976 in Bodo D'ar, in the Middle Awash Valley of Ethiopia. With a mosaic of features, its morphology is considered "intermediate," with greatest resemblance to the specimens from Kabwe and Petralona. Cranial capacity is 1250 cc. 8 ¼" L, 6 ¼" W, 6" H BH-041.......\$245.00

Homo heidelbergensis **Bodo with Jaw** (not shown). 8 ½" L, 6 ½" W, 7 ½" H BH-041-C.....\$325.00

Bone Clones Osteological Reproductions