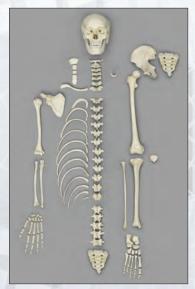

# Axial & Appendicular Skeleton

Each bone of the human body, two hundred and six in all, form the structure that protects the complex biological systems of the human body.

The human skeleton is cleverly divided in two major segments; each segment serving crucial functions. The axial skeleton is the center portion. It includes the skull, the hyoid, the vertebral column, ribs, sternum, sacrum and coccyx. This axis provides structure and strength for upright function, and protects the vital organs. Twenty-two cranial bones - sutured in impressive fashion - protect the brain and other delicate organs of the skull. The appendicular skeleton is composed of the clavicles, scapulas, innominates and the upper and lower limbs (appendages). Simply put - arms make it possible to manipulate objects and legs are the key to our mobility.

Each bone of each Bone Clones® skeleton can be purchased individually – and sets of bones or articulated sections (like arms and legs) are also available. A more complete listing of postcranial parts for each of our human skeletons is available on our website and many in this catalog.