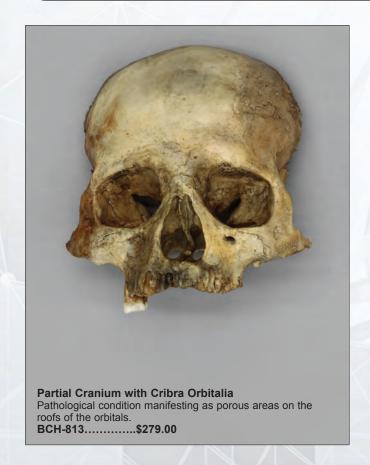

9.00



## MUSEUM OF MAN • PATHOLOGY











We are grateful to the San Diego Museum of Man for allowing us to select specimens for reproduction and granting us exclusive casting rights to these pieces from their valuable Hrdlička Paleopathology and Stanford-Meyer Osteopathology Collections. A portion of the sales goes to further their work.

The Hrdlička Paleopathology Collection: This collection consists of approximately 1000 human bone specimens showing disease, trauma, and cranial surgery. The collection was assembled by Aleš Hrdlička of the Smithsonian Institution for the 1915 Panama-California Exposition. Most of the specimens were collected in Peru in 1913.











osteoarthritis on right side.

BCH-814.....\$309.00

PATHOLOGY AND TRAUMA

# MUSEUM OF MAN • PATHOLOGY & TRAUMA









# MUSEUM OF MAN • PATHOLOGY & TRAUMA













B

Bone Clones Osteological Reproductions

# MUSEUM OF MAN • PATHOLOGY & TRAUMA



of the sacrum when there is incomplete development of the

elements of the neural arch (in this case, incomplete fusion).

KO-268.....\$129.00













36



Stanford-Meyer Osteopathology Collection: This collection was a gift from Stanford University in 1981. It consists of approximately 3500 human bone specimens from 1500 dissecting room cadavers. It was used from the early 1900s to 1960 by the Anatomy Department of Stanford University to train medical students in bone diseases and disorders.





bone being cut after death.

KO-275.....\$129.00











Specimens from UC Davis will be sold only to recognized educational institutions and profe