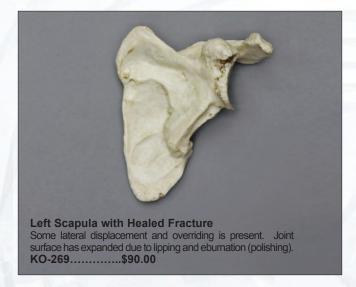

llections. A portion of the sales goes to further their work.

The Hrdlička Paleopathology Collection: This collection consists of approximately 1000 human bone specimens showing disease, trauma, and cranial surgery. The collection was assembled by Aleš Hrdlička of the Smithsonian Institution for the 1915 Panama-California Exposition. Most of the specimens were collected in Peru in 1913.











osteoarthritis on right side.

BCH-814.....\$309.00

PATHOLOGY AND TRAUMA

# MUSEUM OF MAN • PATHOLOGY & TRAUMA









# MUSEUM OF MAN • PATHOLOGY & TRAUMA













B

Bone Clones Osteological Reproductions

# MUSEUM OF MAN • PATHOLOGY & TRAUMA



of the sacrum when there is incomplete development of the

elements of the neural arch (in this case, incomplete fusion).

KO-268.....\$129.00













36



Stanford-Meyer Osteopathology Collection: This collection was a gift from Stanford University in 1981. It consists of approximately 3500 human bone specimens from 1500 dissecting room cadavers. It was used from the early 1900s to 1960 by the Anatomy Department of Stanford University to train medical students in bone diseases and disorders.





bone being cut after death.

KO-275.....\$129.00











Specimens from UC Davis will be sold only to recognized educational institutions and professionals associated with educational institutions. Visit www.boneclones.com for additional pictures.

**Human Male Skull,** 22 Caliber Bullet Wound with Calvarium Cut 7 ½" L, 6" W, 8" H BC-323 .....\$325.00

This skull provides the rare opportunity to see the effects of a bullet's tra