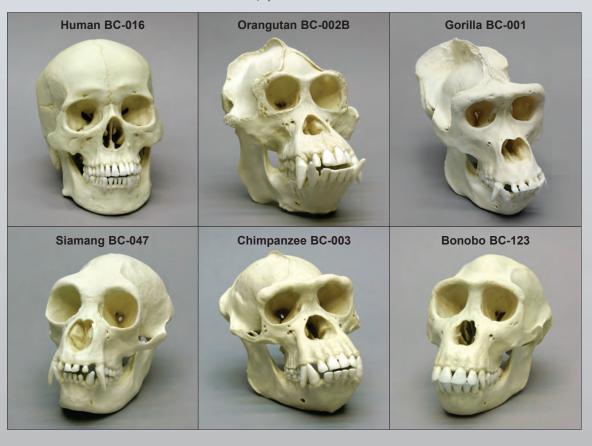

00** 

# Triangular Bi-facial Hand-Axe

Mousterian, Roye, Picardie Region, France. 40,000 - 120,000 years old, Neanderthal.

<sup>3</sup>/<sub>4</sub>" L x 1 ½" W **MS-002.....\$70.00** 

## Levallois Blade

Mousterian, Verberie, Picardie Region, France. Distinct from Acheulian;Bi-facial ovate point. 2 ½" L x 1 ¾" W

MS-003.....\$70.00

# Cordiform Bi-facial Hand-Axe

Mid-Acheulian, Montealegre del Castillo, Albacete, Spain. 6 % L x 3 ½ W

MS-004.....\$70.00

#### Scraper

Mousterian, Cairo, Egypt, 40,000 years old. 4" L x 1 ½" W

MS-005.....\$55.00

#### **Bi-facial Hand-Axe**

Acheulian, Ergtitersine, Libya, over 250,000 years old. 6 % L x 3 ½ W

MS-006.....\$70.00



www.boneclones.com



Bone Clones Osteological Reproductions

#### Set of 6 Primate Skulls BC-1234-SET.......\$1,272.50



#### **ORANGUTAN AND CHIMPANZEE**





**Fetal Chimpanzee Set Each Set** contains near Skull and Postcranials. COMP-205-SET.....\$395.00 term fetal skull, which shows **Postcranial Bone Set** the beginning eruption of Postcranials only. KO-205-SET.....\$276.00 incisors and early molars The set also KO-205-P Pelvis ..\$130.00 BC-205 Skull.....\$135.00 contains pelvis, humerus, femur, cervical, thoracic **Fetal Orangutan Set** and lumbar Skull and Postcranials. vertebrae. COMP-206-SET.....\$395.00 **Postcranial Bone Set** Postcranials only. KO-206-SET.....\$276.00 KO-206-P Pelvis.\$130.00 BC-206 Skull.....\$135.00 COMP-205-SET COMP-206-SET



| 1. Gorilla, Male<br>Gorilla gorilla<br>12" L, 7" W, 9" H<br>BC-001\$270.00<br>2. Gorilla, Male, X-large         |               | 2.      | 3.  |
|