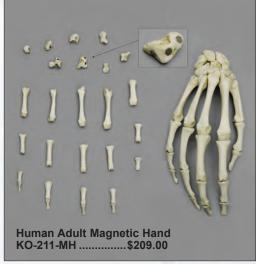

Bone Clones Osteological Reproductions

1-800-914-0091

Female (Shown) H-04-F...\$145.00 H-03-F...\$115.00 H-02-F...\$135.00 H-01-F...\$189.00 F-01-F...\$189.00 F-04-F...\$145.00 F-03-F...\$115.00 F-02-F...\$135.00 Male (Not Shown) H-04-M...\$145.00 H-03-M...\$115.00 H-02-M...\$135.00 H-01-M...\$189.00 F-04-M...\$145.00 F-03-M...\$115.00 F-02-M...\$135.00 F-01-M...\$189.00

This Beauchene-style Hand and Foot is designed so that the individual bones slide away from one another when one pulls on the nylon wire. This allows for the study of the articulating surfaces of each of the bones.

Strategically built-in magnets help guide the assembly as students learn about the intricate features of the individual bones and their articulations. All but the medial/distal phalanges (hand) and phalanges (foot) are completely separable in this unique ©Magnetic Hand and Foot.