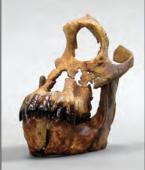

# **Anatomically Modern Humans**

Homo sapiens

Oase 1 mandible and Oase 2 cranium

35,000 years BP: Oase 1 and Oase 2 were both discovered in the Peştera cu Oase, Romania, from 2002-2005. The Bone Clones® mandible was cast from the original bone. BH-048, which has a sagittal cut revealing details of the endocranium, is an exact cast of a 3D scan printed output provided to Bone Clones by Racoviţă Institute of Speleology. From there Bone Clones removed the scan lines and reconstructed the missing details and elements in consultation with Erik Trinkaus and Hélène Rougier and produced BH-049. These are the earliest modern human remains found to date in Europe. They provide a mosaic of derived modern human and archaic features. With gratitude to the Emil Racoviţă Institute of Speleology.