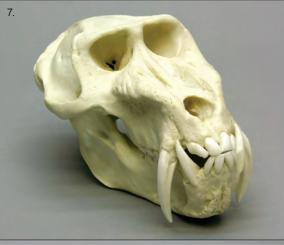

### Set of 11 Primate Hyoids KO-110-SET......\$325.00

| 1. KO-106 Male Gorilla                    | \$40.00 |
|-------------------------------------------|---------|
| 2. KO-105 Female Gorilla                  | \$40.00 |
| 3. KO-107 Male Orangutan                  | \$40.00 |
| 4. KO-108 Female Chimpanzee               | \$40.00 |
| 5. KO-102 Male Chimpanzee                 | \$40.00 |
| 6. FM-533 Elderly Human Ossified          | \$39.00 |
| 7. SC-092-02 Male Human                   | \$35.00 |
| 8. SC-211-02 Female Human                 | \$35.00 |
| 9. SC-187-02 Human Child 14-16-month-old. | \$33.00 |
| 10. KO-135 Neanderthal                    | \$45.00 |
| 11. KO-109 Siamang                        | \$40.00 |