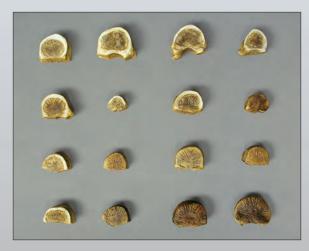

## **Human Vertebral Lumbar Union Aging Series**

Set of 16 vertebral centra unions for determining age of teenage and young adult skeletons by observations of epiphyseal union of the thoracic and first two lumbar vertebral centra. Set includes the 16 selected centrums and a 22-page booklet of guidelines for research and teaching. Included in the booklet is the 11-page original paper by Albert and Maples (1995), published in the Journal of Forensic Sciences.

FO-110-SET......\$319.00

**Booklet** 