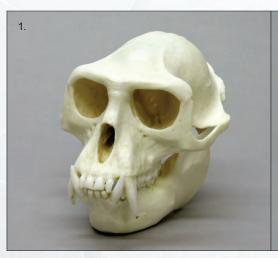

| 10.           | 11.     | 12. |
| 11. Bonobo, Male  Pan paniscus 7" L, 4 ½" W, 5" H  BC-252\$218.00                                               |               |         |     |
| 12. White-handed Gibbon, Male<br>Hylobates lar<br>4 1/4" L, 2 3/4" W, 3" H<br>BC-291                            |               |         |     |
| 13. Siamang, Female Symphalangus (Hylobates) syndactylus 5" L, 3 1/4" W, 3 3/4" H BC-047\$170.00                | 13.           | 14.     | 15. |
| 14. Siamang, Male, X-large<br>Symphalangus (Hylobates)<br>syndactylus<br>5 ¼" L, 4" W, 3 ¾" H<br>BC-290\$180.00 |               |         |     |
| 15. Orangutan Brain  Pongo pygmaeus 4 ½" L, 3 ¼" W, 3" H  KO-287\$210.00                                        |               |         |     |











#### 1. Hanuman Langur Semnopithecus entellus 5 1/4" L, 4" W, 4" H BC-084 .....\$179.00

2. Howler Monkey Alouatta palliata 5 ½" L, 3 ¼" W, 5 ¼" H BC-017 .....\$168.00

3. Titi Monkey Callicebus torquatu 2 ¼" L, 1 ½" W, 2 ¼" H BC-319 .....\$98.00

4. Squirrel Monkey Saimiri sciureus 2 ½" L, 1 ¾" W, 2" H BC-320 .....\$98.00

5. Howler Monkey Hyoid Alouatta palliata An extra large hyoid, allows this large New World monkey to make its voice heard across a distance of two miles. 2 3/4" L, 1 1/2" W, 1 3/4" H

KO- 179.....\$55.00

# **Baboon**

#### 6. Mandrill Baboon, **Female**

Mandrillus sphinx 6 3/4" L, 4" W, 4 1/2" H BC-261 .....\$190.00

7. Mandrill Baboon, Male Mandrillus sphinx 11" L, 5 1/2" W, 6" H BC-010 .....\$235.00

## 8. Chacma Baboon, Female

Papio ursinus Found on the sa