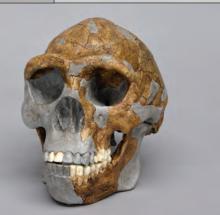

# Archaic Humans

Stands Available \$35.00 each

Homo neanderthalensis Gibraltar 1 28.000-200.000 YA. Discovered at Forbes' Quarry in Gibraltar in 1848, the exact location and details of discovery for this female cranium are unknown. 8 ½" L, 6" W, 7" H

BH-040.....\$295.00

1. Homo heidelbergensis **Broken Hill 1** 125,000-400,000 YA. Kabwe, Zambia 8 ¾" L, 5 ¾" W, 6 ¼" H

BH-004 .....\$195.00

2. Homo neanderthalensis La Chapelle-aux-Saints 50,000 YA. La Chapelle-aux-Saints, France. 9 ¼" L, 5 ¾" W, 6 ¾" H **BH-009 .....\$280.00** 