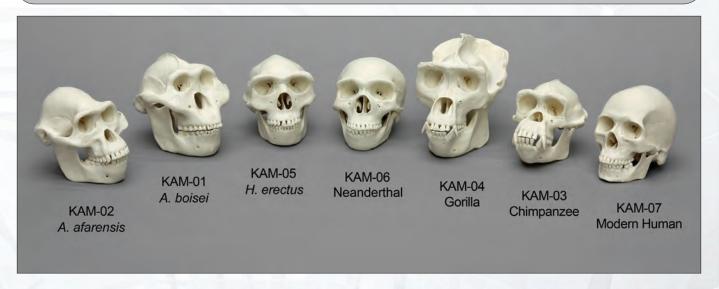

## 1:2 Scale Primate Sets

Base for Set of 7 Primate Skulls, 1:2 scale 24" L, 9" W, 1 1/4" H S-KAM-SET-7 ...... \$55.00

Set of 7 Primate Skulls, 1:2 scale, KAM-SET-7.......\$498.00 All Skulls Also Sold Individually, \$75.00 Each

Australopithecus afarensis female

2 ½" L, 2 ¾" W, 2 ¾" H AD-001......\$54.00

Australopithecus afarensis male 2 ¾" L, 3 ¼" W, 3 ¼" H AD-002......\$54.00 Australopithecus africanus 2 ½" L, 3" W, 3 ¼" H AD-003......\$54.00

Homo habilis 2" L, 2 ¾" W, 2 ½" H AD-004......\$54.00 Australopithecus boisei 3" L, 3 ½" W, 3 ½" H AD-005......\$54.00

Homo neanderthalensis 2 ¾" L, 3 ¼" W, 3 ¾" H AD-006......\$54.00 Homo sapiens Cro-Magnon 2" L, 2 1/3" W, 3 1/2" H AD-007......\$54.00