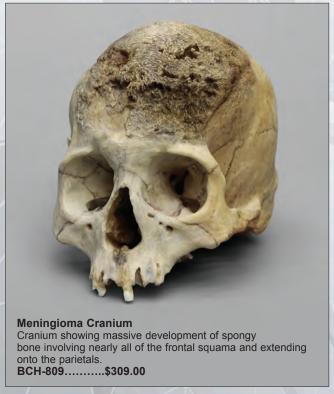

ccuracy provides the visual and functional evidence necessary to positively impact clinical practice in the neonatal intensive care unit.

Human Fetal Skeleton, 32 weeks, Flexible (Stand Included) 16" tall











1. Fetal Skeleton,
Articulated, Rigid
An excellently detailed
32-week-old human
fetal skeleton.
(Stand Included)
15 ½" tall.
SC-181-A......\$649.00

# 2. Fetal Skeleton, Full Term, Articulated

This excellent skeleton of a full term fetus is remarkable for its completeness. The skull is available with or without the calvarium cut. We thank the Maxwell Museum of Anthropology for the opportunity to cast this skeleton.

(Stand Included) 16 ½" tall. SCM-186-A.....\$1,950.00

3. Fetal Skeleton, Full Term, Disarticulated SCM-186-D.......\$949.00



## MUSEUM OF MAN • PATHOLOGY











We are grateful to the San Diego Museum of Man for allowing us to select specimens for reproduction and granting us exclusive casting rights to these pieces from their valuable Hrdlička Paleopathology and Stanford-Meyer Osteopathology Collections. A portion of the sales goes to further their work.

The Hrdlička Paleopathology Collection: This collection consists of approximately 1000 human bone specimens showing disease, trauma, and cranial surgery. The collection was assembled by Aleš Hrdlička of the Smithsonian Institution for the 1915 Panama-California Exposition. Most of the specimens were collected in Peru in 1913.











osteoarthritis on right side.

BCH-814.....\$309.00

PATHOLOGY AND TRAUMA

# MUSEUM OF MAN • PATHOLOGY & TRAUMA









# MUSEUM OF MAN • PATHOLOGY & TRAU