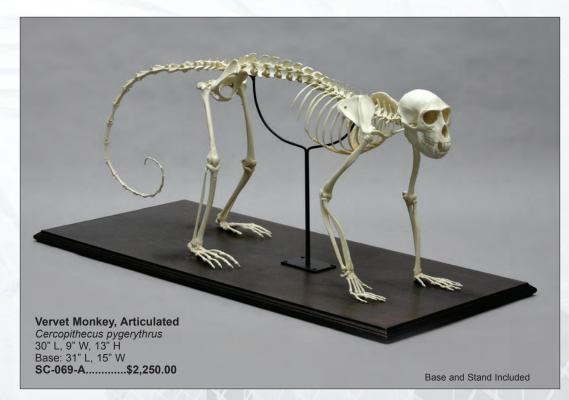

7. SC-026-21 Platypus .....\$40.00

| 8. SC-265-21 Spider Monkey    | \$50.00 |
|-------------------------------|---------|
| 9. SC-137-21 Rhesus Macaque   |         |
| 10. SC-069-21 Vervet Monkey . |         |
| 11. SC-094-F Goliath Frog     |         |
| 12. SC-049-21 Flying Lemur    |         |