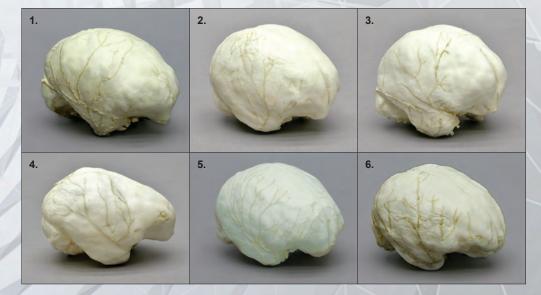

### Bone Clones® Exclusive Casting of the Brain

The ©Human Brain in Multiple Frontal (Coronal) Sections offers an innovative way to study the structure of the brain. Because of the three-dimensional characteristics of the adult brain, the appearance of gross neuronal structures differs depending on the plane of section. Current diagnostic tests available allow for various views of structures in the same patient. Given that neurologic anatomical markers are often used to confirm suspected diagnoses, students in Health Sciences must become adept at deciphering neurologic structures from various views. We are proud to offer the Bone Clones® Human Brain in frontal (coronal) section, which has been created in consultation with Cara Davies, Ph.D. Dr. Davies has also created an extensive lesson plan, which is provided with a KO-515 purchase.