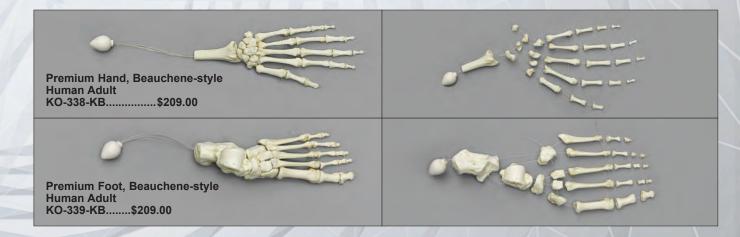

This Beauchene-style Hand and Foot is designed so that the individual bones slide away from one another when one pulls on the nylon wire. This allows for the study of the articulating surfaces of each of the bones.

Strategically built-in magnets help guide the assembly as students learn about the intricate features of the individual bones and their articulations. All but the medial/distal phalanges (hand) and phalanges (foot) are completely separable in this unique ©Magnetic Hand and Foot.