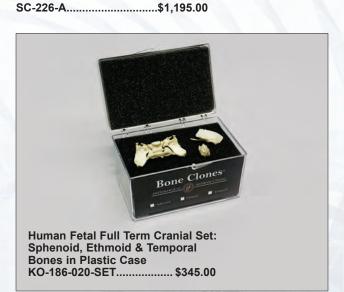

Human Temporal Bone, Hinged (Stand Included) 3 %" L, 2 ½" W, 3 ½" H (off stand) 8" H (on stand)

KO-320.....\$210.00

Human Set of 6 Ossicles, L & R (Malleus, Incus, Stapes) KO-234-SET......\$79.00

1. Human Sphenoid Bone in Plastic Case KO-191-001......\$145.00

2. Human Ethmoid Bone in Plastic Case KO-191-002......\$128.00

3. Human Temporal Bone in Plastic Case KO-191-009......\$136.00

Human Sphenoid, Ethmoid, and Temporal Bone Set
Set reveals all foramina, canals and other minute details.
KO-191-020-SET......\$379.00