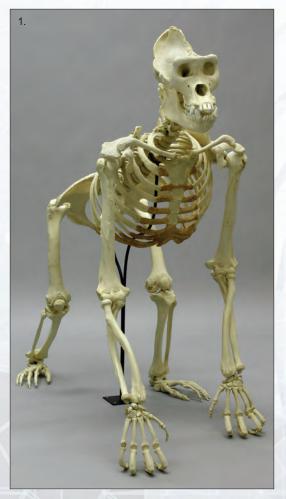

# Axial & Appendicular Skeleton

Each bone of the human body, two hundred and six in all, form the structure that protects the complex biological systems of the human body.

The human skeleton is cleverly divided in two major segments; each segment serving crucial functions. The axial skeleton is the center portion. It includes the skull, the hyoid, the vertebral column, ribs, sternum, sacrum and coccyx. This axis provides structure and strength for upright function, and protects the vital organs. Twenty-two cranial bones - sutured in impressive fashion - protect the brain and other delicate organs of the skull. The appendicular skeleton is composed of the clavicles, scapulas, innominates and the upper and lower limbs (appendages). Simply put - arms make it possible to manipulate objects and legs are the key to our mobility.

Each bone of each Bone Clones® skeleton can be purchased individually – and sets of bones or articulated sections (like arms and legs) are also available. A more complete listing of postcranial parts for each of our human skeletons is available on our website and many in this catalog.