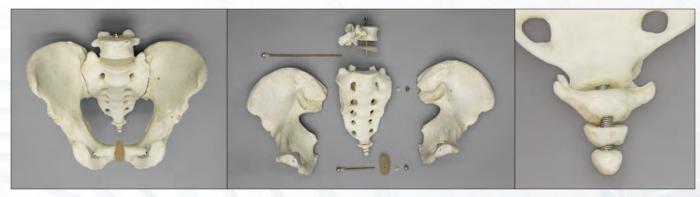

Bone Clones Osteological Reproductions

**Detachable Pelvis with Flexible Coccyx, Male** 

Innominates, sacrum and L5 are separable. Construction with bolts makes assembly simple.  $10" \times 8"$ 

KO-505-FLEX.....\$238.00