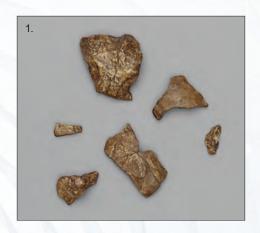

"Lucy" Skull, Dark Finish BH-021-T.....\$280.00

see page 53

Bone Clones Osteological Reproductions

| 1. Cranium Fragments<br>6 Cranium fragments<br>KO-036-C  | . \$115.00 |
|----------------------------------------------------------|------------|
| <b>2. Jaw</b><br>4" L, 3 ¾" W, 2 ¼" H<br><b>KO-036-J</b> | \$95.00    |
| 3. Innominate, Femur and 5 parts KO-036-PF               |            |
| 4. Innominate and Sacruit 2 parts KO-036-PS              |            |
| 5. Pelvis, Articulated<br>9" x 5"<br>KO-036-PA           | . \$250.00 |
| C. Farmer Assessabled                                    |            |