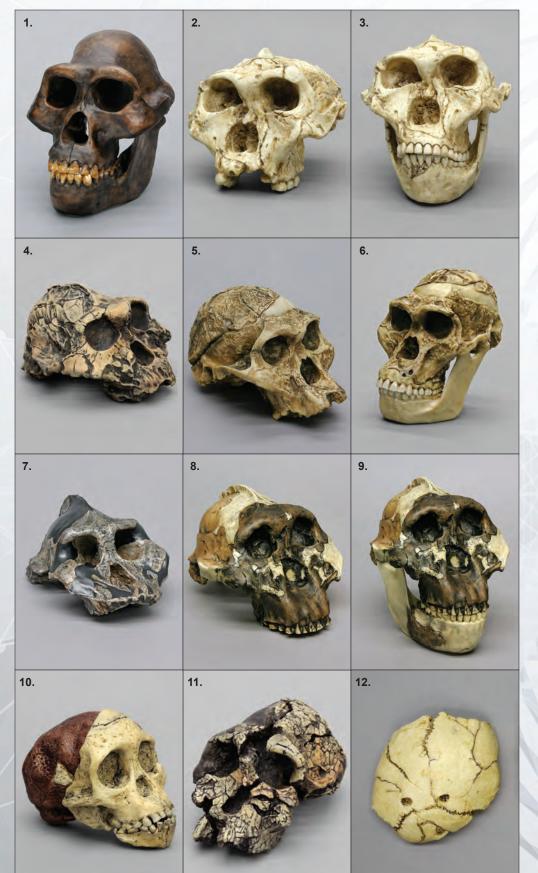

#### **Fossil Hominid Introduction**

Interest in the evolution of man continues unabated. Each new discovery feeds into the stream of information about our ancient human history.

The Bone Clones® Fossil Hominid line is composed of finds from Anatomically Modern Humans, Archaic Humans, Early Homo, Early Hominins, and Other Hominids. These classifications of human ancestors are provided for general categorization of casts available, and we hope it will help to place them in a timeline of human development.

The majority of the casts in this series have been recreated by our team of anatomical sculptors, while others have been produced from original material or scans of original material provided by researchers and/or the country of origin.

We continue our effort to produce new finds as they occur, leaving time for original papers to be published and enough scientific data to be obtained so we may produce our casts as precisely as possible. Each Hominid is carefully researched and produced based on some or all of the following: casts of original fossils, the latest literature (descriptions and/or published measurements), input from the scientific community, and full color, life-size photographs, or any combination thereof.

The recreated hominids offered in this series are high quality, artistic recreations that can be advantageously used by educators as important visual aids in the classroom and appreciated by the general public. They are not intended for advanced graduate work or to be measured for research purposes. Special thanks to our paleoanthropologist and archaeologist consultants.