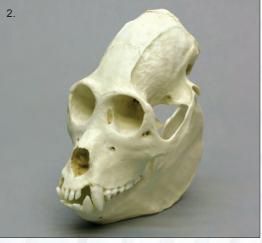

| 10.           | 11.     | 12. |
| 11. Bonobo, Male  Pan paniscus 7" L, 4 ½" W, 5" H  BC-252\$218.00                                               |               |         |     |
| 12. White-handed Gibbon, Male<br>Hylobates lar<br>4 1/4" L, 2 3/4" W, 3" H<br>BC-291                            |               |         |     |
| 13. Siamang, Female Symphalangus (Hylobates) syndactylus 5" L, 3 1/4" W, 3 3/4" H BC-047\$170.00                | 13.           | 14.     | 15. |
| 14. Siamang, Male, X-large<br>Symphalangus (Hylobates)<br>syndactylus<br>5 ¼" L, 4" W, 3 ¾" H<br>BC-290\$180.00 |               |         |     |
| 15. Orangutan Brain  Pongo pygmaeus 4 ½" L, 3 ¼" W, 3" H  KO-287\$210.00                                        |               |         |     |











#### 1. Hanuman Langur Semnopithecus entellus 5 1/4" L, 4" W, 4" H BC-084 .....\$179.00

2. Howler Monkey Alouatta palliata 5 ½" L, 3 ¼" W, 5 ¼" H BC-017 .....\$168.00

3. Titi Monkey Callicebus torquatu 2 ¼" L, 1 ½" W, 2 ¼" H BC-319 .....\$98.00

4. Squirrel Monkey Saimiri sciureus 2 ½" L, 1 ¾" W, 2" H BC-320 .....\$98.00

5. Howler Monkey Hyoid Alouatta palliata An extra large hyoid, allows this large New World monkey to make its voice heard across a distance of two miles. 2 3/4" L, 1 1/2" W, 1 3/4" H

KO- 179.....\$55.00

# **Baboon**

#### 6. Mandrill Baboon, **Female**

Mandrillus sphinx 6 3/4" L, 4" W, 4 1/2" H BC-261 .....\$190.00

7. Mandrill Baboon, Male Mandrillus sphinx 11" L, 5 1/2" W, 6" H BC-010 .....\$235.00

## 8. Chacma Baboon, Female

Papio ursinus Found on the sava