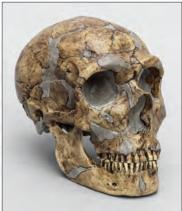

#### Neanderthal Skeleton, Articulated

Homo neanderthalensis

The most complete Neanderthal skeleton ever offered, this skeleton was reconstructed and articulated by anthropologists Gary J. Sawyer, of the American Museum of Natural History, and Blaine C. Maley. It was based primarily on the La Ferrassie 1 specimen, with missing or incomplete elements filled in from other Neanderthal casts. This reconstruction vividly illustrates how Neanderthals differed from modern humans. Contrasts with modern humans can be noted in the structure of the pelvis and rib cage.

(Stand and Base Included) 5' 2 1/2" tall

SC-019-A.....\$13,900.00

Bone Clones reconstructed the "Nariokotome Boy" or "Turkana Boy" skeleton by using bones from the disarticulated version, which were based on the original find. In addition, by extrapolating from published data, relationships to other bones, and partial bone fragments, we reconstructed several vertebrae and the sternum, painting these black to differentiate them from the found bones. We used brass parts to indicate other missing bones.