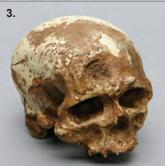

# Archaic Humans

Stands Available \$35.00 each

Homo neanderthalensis Gibraltar 1 28.000-200.000 YA. Discovered at Forbes' Quarry in Gibraltar in 1848, the exact location and details of discovery for this female cranium are unknown. 8 ½" L, 6" W, 7" H

BH-040.....\$295.00

1. Homo heidelbergensis **Broken Hill 1** 125,000-400,000 YA. Kabwe, Zambia 8 ¾" L, 5 ¾" W, 6 ¼" H

BH-004 .....\$195.00

2. Homo neanderthalensis La Chapelle-aux-Saints 50,000 YA. La Chapelle-aux-Saints, France. 9 ¼" L, 5 ¾" W, 6 ¾" H **BH-009 .....\$280.00** 