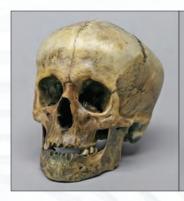

**Human Male and Female Calvarium Cut Comparative Set** 

These upgraded calvarium cut skulls accurately reproduce the internasal and median palatine sutures, and all foramina (lacerum, spinosum, ovale, stylomastoid, ethmoidal and that of the cribriform plate). Other details include the dorsum sellae and a clear distinction between the superior-posterior vomer and the body of the sphenoid. Removable calvarium and spring-hinged jaw.

BC-150-212......\$488.00

Human Male European, Calvarium Cut 7 3/4" L, 5 1/2" W, 6 1/2" H BC-212 ......\$259.00

Stand S-BC-212.....\$35.00

Human Female European, Calvarium Cut 7 ½" L, 4 ¾" W, 6 ¼" H BC-150 .......\$259.00