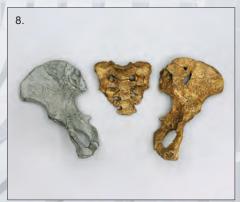

"Lucy" Skull, Dark Finish BH-021-T.....\$280.00

see page 53

Bone Clones Osteological Reproductions

| 1. Cranium Fragments<br>6 Cranium fragments<br>KO-036-C  | . \$115.00 |
|----------------------------------------------------------|------------|
| <b>2. Jaw</b><br>4" L, 3 ¾" W, 2 ¼" H<br><b>KO-036-J</b> | \$95.00    |
| 3. Innominate, Femur and 5 parts KO-036-PF               |            |
| 4. Innominate and Sacruit 2 parts KO-036-PS              |            |
| 5. Pelvis, Articulated<br>9" x 5"<br>KO-036-PA           | . \$250.00 |
| C. Farmer Assessabled                                    |            |