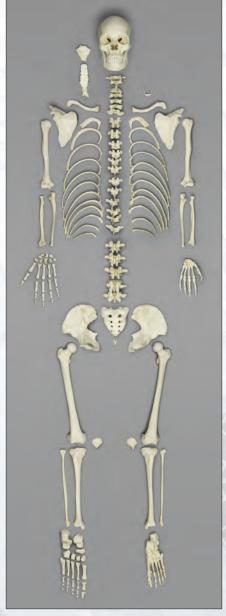

Skeleton Case Corrugated Plastic

Accommodates Bone Clones® disarticulated skeleton or 6 skulls. Light weight and economical. 26" L, 15" W, 8 ½" H

26" L, 15" W, 8 ½" H **S-93......\$89.00** 

Human Female Asian Skeleton, Articulated 5 feet tall SC-211-A.....\$2,350.00