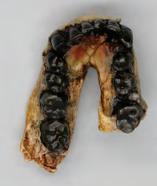

#### Neanderthal Skeleton, Articulated

Homo neanderthalensis

The most complete Neanderthal skeleton ever offered, this skeleton was reconstructed and articulated by anthropologists Gary J. Sawyer, of the American Museum of Natural History, and Blaine C. Maley. It was based primarily on the La Ferrassie 1 specimen, with missing or incomplete elements filled in from other Neanderthal casts. This reconstruction vividly illustrates how Neanderthals differed from modern humans. Contrasts with modern humans can be noted in the structure of the pelvis and rib cage.

(Stand and Base Included) 5' 2 1/2" tall

SC-019-A.....\$13,900.00

Bone Clones reconstructed the "Nariokotome Boy" or "Turkana Boy" skeleton by using bones from the disarticulated version, which were based on the original find. In addition, by extrapolating from published data, relationships to other bones, and partial bone fragments, we reconstructed several vertebrae and the sternum, painting these black to differentiate them from the found bones. We used brass parts to indicate other missing bones.