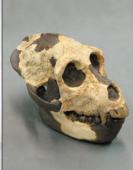

#### Homo heidelbergensis Bodo

600,000 YA. Discovered by Asfaw, Whitehead and Wood in 1976 in Bodo D'ar, in the Middle Awash Valley of Ethiopia. With a mosaic of features, its morphology is considered "intermediate," with greatest resemblance to the specimens from Kabwe and Petralona. Cranial capacity is 1250 cc. 8 ¼" L, 6 ¼" W, 6" H BH-041.......\$245.00

Homo heidelbergensis **Bodo with Jaw** (not shown). 8 ½" L, 6 ½" W, 7 ½" H BH-041-C.....\$325.00

Bone Clones Osteological Reproductions