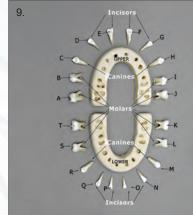

### **About Child Skulls**

he preferred method for estimating the age at time of death is dental morphology. The appearance of particular bones, the fusion of others, as well as the length of long bones, are also important indicators of age.

For the sake of simplicity, we refer to these skulls by a specific age. We realize that it is not possible to attribute so particular an age to a skull and that assigning a range may be much more accurate. In fact, such a range has been assigned to each skull in a report prepared by Evan Matshes, M.D. and co-author of Human Osteology and Skeletal Radiology. These reports are available on the website and to all who purchase the associated product.

For additional information, please see www.boneclones.com/human-analysis-reports

| 1. 4-month-old Child<br>5 ½" L, 4 ¼" W, 4 ½" H<br>BC-256      | \$220.00 |
|---------------------------------------------------------------|----------|
| 2. 1-year-old Child, Ca<br>6" L, 4 3/4" W, 4 3/4" H<br>BC-280 |          |
| 3. 1-year-old Child<br>6" L , 4 ¾" W, 4 ¾" H<br>BC-274        | \$220.00 |
| 4. 14-month-old Child<br>5 ½" L, 4 ¾" W, 4 ½" H<br>BC-187     |          |
| 5. 15-month-old Child<br>6" L, 4 ½" W, 5 ¾" H<br>BC-111       |          |
| 6. 16-month-old Child<br>6 1/4" L, 5" W, 5" H<br>BC-209       |          |
| 7. 18-month-old Child<br>6 1/4" L, 4 3/4" W, 5" H             |          |