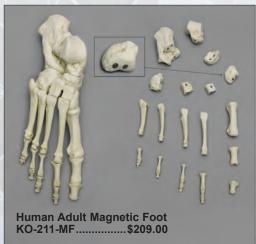

Bone Clones Osteological Reproductions

1-800-914-0091

Female (Shown) H-04-F...\$145.00 H-03-F...\$115.00 H-02-F...\$135.00 H-01-F...\$189.00 F-01-F...\$189.00 F-04-F...\$145.00 F-03-F...\$115.00 F-02-F...\$135.00 Male (Not Shown) H-04-M...\$145.00 H-03-M...\$115.00 H-02-M...\$135.00 H-01-M...\$189.00 F-04-M...\$145.00 F-03-M...\$115.00 F-02-M...\$135.00 F-01-M...\$189.00

This Beauchene-style Hand and Foot is designed so that the individual bones slide away from one another when one pulls on the nylon wire. This allows for the study of the articulating surfaces of each of the bones.

Strategically built-in magnets help guide the assembly as students learn about the intricate features of the individual bones and their articulations. All but the medial/distal phalanges (hand) and phalanges (foot) are completely separable in this unique ©Magnetic Hand and Foot.