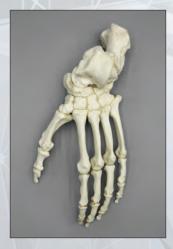

### **Human Male Skeleton, Postcranial**

| Hyoid                                        | . SC-092-02     | \$35.00  |
|----------------------------------------------|-----------------|----------|
| Clavicle                                     |                 |          |
| Scapula                                      | . SC-092-04     | \$85.00  |
| Sternum                                      | . SC-092-05     | \$52.00  |
| Humerus                                      | . KO-092-H      | \$56.00  |
| Radius                                       | . SC-092-61     | \$40.00  |
| Ulna                                         | . SC-092-62     | \$40.00  |
| Coccyx                                       | . SC-092-59A    | \$15.00  |
| Arm, Disarticulated w/ Semi-Articulated Hand | . SC-092-67S    | \$220.00 |
| Arm, Articulated w/ Articulated Rigid Hand   | . SC-092-67-AS  | \$393.00 |
| Hand, Articulated Rigid                      | . H-02-M        | \$135.00 |
| Hand, Articulated Premium Flexible           | . H-01-M        | \$189.00 |
| Hand, Disarticulated                         | . H-04-M        | \$145.00 |
| Hand, Semi-Articulated                       | . H-03-M        | \$115.00 |
| Vertebra, Cervical Single                    | . SC-092-10     | \$20.00  |
| Vertebra, Thoracic Single                    | . SC-092-20     | \$20.00  |
| Vertebra, Lumbar Single                      | . SC-092-30     | \$20.00  |
| Cervical Verts, Set of 7                     | . SC-092-14C    | \$132.00 |
| Thoracic Verts, Set of 12                    | . SC-092-26T    | \$228.00 |
| Lumbar Verts, Set of 5                       | . SC-092-31L    | \$95.00  |
| Set of 3 Cervical, Thoracic, Lumbar          | . SC-092-10-SET | \$56.00  |
| Vertebral Column                             | . SC-092-31S    | \$390.00 |
| Rib T-1                                      | . SC-092-33C    | \$18.00  |
| Rib T-6                                      | . SC-092-33T    | \$18.00  |
| Rib T-12                                     | . SC-092-33L    | \$18.00  |
| Full Ribs, Set of 24                         | . SC-092-56S    | \$390.00 |
| Innominate                                   | . SC-092-57     | \$75.00  |
| Pelvis, Disarticulated                       | . KO-093-PD     | \$198.00 |
| Pelvis, Articulated                          | . KO-093-P      | \$140.00 |
| Femur                                        |                 |          |
| Sacrum                                       | . SC-092-77     | \$48.00  |
| Tibia                                        |                 |          |
| Fibula                                       | . SC-092-70     | \$36.00  |
| Patella                                      |                 |          |
| Leg, Articulated w/ Articulated Rigid Foot   |                 |          |
| Leg, Disarticulated w/ Disarticulated Foot   |                 |          |
| Foot, Articulated Rigid                      |                 |          |
| Foot, Articulated Premium Flexible           |                 |          |
| Foot, Disarticulated                         |                 |          |
| Foot, Semi-Articulated                       |                 |          |
| Humerus, Scapula, Clavicle Set               | . SC-092-HSC    | \$150.00 |
|                                              |                 |          |