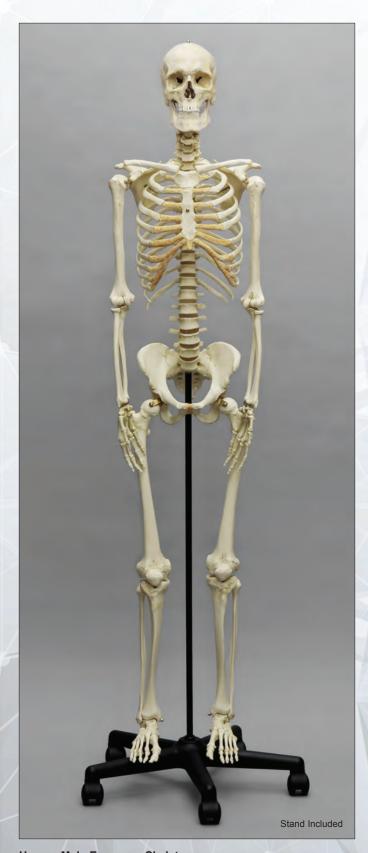

Please visit our website for an extensive listing of available human skeletons and their associated postcranial elements and individual parts.

Human Male European Skeleton, Articulated 5' 8" tall SCM-192-A.....\$2,450.00