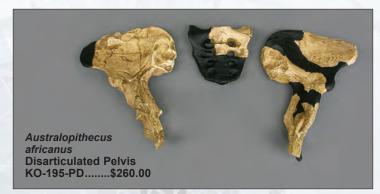

ominid sculptures depict a unique and specific early human face. Distributed exclusively by Bone Clones, Inc. Made of polyurethane resin with a bronze finish. Each bust comes packaged in its own clear tube and includes a fabric Atelier Daynes drawstring pouch, straw padding and an informative insert card. Imported.

Set of 7 Sculpted Hominid Busts (1:4 scale) by Atelier Daynes AD-SET-7.....\$359.00







Homo erectus KNM-ER 1481, Femur and Partial Tibia 1.89 MYA femur 15 ¼", partial tibia 4 ½" KO-211-PR...... \$185.00

Femur Only 15 1/4" KO-211 ...... \$136.00



2. Chimpanzee
Knee Joint
Pan troglodytes
SC-003-KJ........\$125.00

3. Homo erectus
Knee Joint
KNM-ER 1481
1.89 MYA
KO-211-KJ ........\$161.00

4. *A. afarensis*Knee Joint
A.L. 129 1a + 1b
3.4 MYA
KO-392-KJ ........\$150.00









Australopithecus anamensis Cranial and Postcranial Set KO-136-SET......\$370.00



Homo neanderthalensis Shanidar 1 Humerus KO-064......\$85.00



Set of 4th metatarsals from: Human, *A. afarensis*, Chimpanzee, Gorilla KO-390-4MT-SET......\$84.00

#### **Neanderthal Tools**

Neanderthal Tools, Set of 21 Stone Tools MS-100-SET.....\$998.00

#### **Neanderthal Tools**

Set of 6 selected tools to represent the different types.

Set includes:

MS-101,

MS-105,

MS-112,

MS-115, MS-117,

MS-120

MS-100-6-SET.....\$308.00



See our website for individual tools and more information.





#### Stone Tools, Set of 6

Includes artifacts from Africa, dated from 1.2 to 1.5 MYA.

MS-201-SET...\$358.00

MS-206.....\$72.00

MS-205.....\$72.00

MS-204......\$95.00

MS-201.....\$43.00

MS-202......\$5