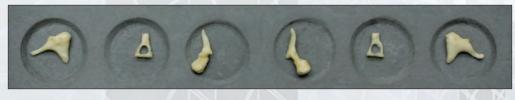

**Neanderthal Radius** 9 1/2"

KO-089.....\$115.00

**Neanderthal Atlas** 3" x 1 3/4"

KO-077.....\$80.00

**Neanderthal Femur** 17 3/4" KO-082.....\$260.00

Serving an anchoring function for the tongue, the hyoid is implicated in the evolution of speech development.

COMP-135.....\$70.00

Based on a mixture of La Ferrassie 1 and a robust modern human. 9" KO-087.....\$365.00

Neanderthal Hand, **Articulated** KO-086.....\$365.00

**Neanderthal Patella** (Not Shown) 1 ½" x 1 ½" KO-088.....\$45.00

#### Neanderthal Hyoid, from Kebara

The hyoid lies between the mandible and larynx, where it anchors the muscles necessary for speech. This important discovery demonstrates that Neanderthals had the capacity for speech and possibly language.

2" x 1 ½"

KO-135.....\$45.00