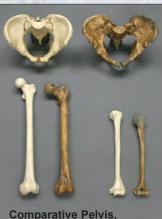

Neanderthal Pelvis and Femur (left) SC-019-PF.....\$1,080.00

Comparative Pelvis, Femur and Humerus Set, Neanderthal and Modern Contains modern *Homo sapiens* and *Homo neanderthalensis* pelvis, femur and humerus. An excellent, economical way to compare structures.

COMP-107......\$1,375.00