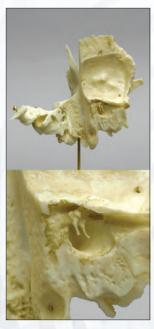

### **Human Cervical** Vertebrae and **Occipital Assembly**

4" W x 9" H KO-249.....\$186.00 Human Cervical Vertebrae and Occipital Assembly includes C1 through C7 with the occipital bone. This assembly allows educators and practitioners to point out the details of the architecture of each cervical vertebra.