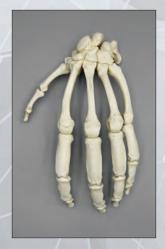

### **Human Male Skeleton, Postcranial**

| Hyoid                                        | . SC-092-02     | \$35.00  |
|----------------------------------------------|-----------------|----------|
| Clavicle                                     |                 |          |
| Scapula                                      | . SC-092-04     | \$85.00  |
| Sternum                                      | . SC-092-05     | \$52.00  |
| Humerus                                      | . KO-092-H      | \$56.00  |
| Radius                                       | . SC-092-61     | \$40.00  |
| Ulna                                         | . SC-092-62     | \$40.00  |
| Coccyx                                       | . SC-092-59A    | \$15.00  |
| Arm, Disarticulated w/ Semi-Articulated Hand | . SC-092-67S    | \$220.00 |
| Arm, Articulated w/ Articulated Rigid Hand   | . SC-092-67-AS  | \$393.00 |
| Hand, Articulated Rigid                      | . H-02-M        | \$135.00 |
| Hand, Articulated Premium Flexible           | . H-01-M        | \$189.00 |
| Hand, Disarticulated                         | . H-04-M        | \$145.00 |
| Hand, Semi-Articulated                       | . H-03-M        | \$115.00 |
| Vertebra, Cervical Single                    | . SC-092-10     | \$20.00  |
| Vertebra, Thoracic Single                    | . SC-092-20     | \$20.00  |
| Vertebra, Lumbar Single                      | . SC-092-30     | \$20.00  |
| Cervical Verts, Set of 7                     | . SC-092-14C    | \$132.00 |
| Thoracic Verts, Set of 12                    | . SC-092-26T    | \$228.00 |
| Lumbar Verts, Set of 5                       | . SC-092-31L    | \$95.00  |
| Set of 3 Cervical, Thoracic, Lumbar          | . SC-092-10-SET | \$56.00  |
| Vertebral Column                             | . SC-092-31S    | \$390.00 |
| Rib T-1                                      | . SC-092-33C    | \$18.00  |
| Rib T-6                                      | . SC-092-33T    | \$18.00  |
| Rib T-12                                     | . SC-092-33L    | \$18.00  |
| Full Ribs, Set of 24                         | . SC-092-56S    | \$390.00 |
| Innominate                                   | . SC-092-57     | \$75.00  |
| Pelvis, Disarticulated                       | . KO-093-PD     | \$198.00 |
| Pelvis, Articulated                          | . KO-093-P      | \$140.00 |
| Femur                                        |                 |          |
| Sacrum                                       | . SC-092-77     | \$48.00  |
| Tibia                                        |                 |          |
| Fibula                                       | . SC-092-70     | \$36.00  |
| Patella                                      |                 |          |
| Leg, Articulated w/ Articulated Rigid Foot   |                 |          |
| Leg, Disarticulated w/ Disarticulated Foot   |                 |          |
| Foot, Articulated Rigid                      |                 |          |
| Foot, Articulated Premium Flexible           |                 |          |
| Foot, Disarticulated                         |                 |          |
| Foot, Semi-Articulated                       |                 |          |
| Humerus, Scapula, Clavicle Set               | . SC-092-HSC    | \$150.00 |
|                                              |                 |          |