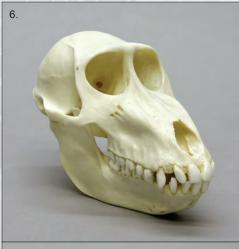

### Set of 11 Primate Hyoids KO-110-SET......\$325.00

| 1. KO-106 Male Gorilla                    | \$40.00 |
|-------------------------------------------|---------|
| 2. KO-105 Female Gorilla                  | \$40.00 |
| 3. KO-107 Male Orangutan                  | \$40.00 |
| 4. KO-108 Female Chimpanzee               | \$40.00 |
| 5. KO-102 Male Chimpanzee                 | \$40.00 |
| 6. FM-533 Elderly Human Ossified          | \$39.00 |
| 7. SC-092-02 Male Human                   | \$35.00 |
| 8. SC-211-02 Female Human                 | \$35.00 |
| 9. SC-187-02 Human Child 14-16-month-old. | \$33.00 |
| 10. KO-135 Neanderthal                    | \$45.00 |
| 11. KO-109 Siamang                        | \$40.00 |