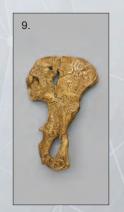

# Australopithecus (Paranthropus) robustus DNH 7

~1.5-2 MYA.

DNH 7 was discovered by A. Keyser's team in 1994 at the Drimolen site in South Africa. One of the most complete early hominin skulls found from this time, the cranium and corresponding mandible are also the first from a single individual of this taxon. It has been suggested that DNH 7, a presumed female, provides evidence for *Au./P. robustus* being a more sexually dimorphic species than was thought before this discovery.

7" L, 5" W, 6 ½" H BH-046.....\$325.00 Stand for BH-046 S-BH-046.....\$35.00

2. "Lucy" (Dark Finish). BH-021-T.....\$280.00

3. Australopithecus (Paranthropus) boisei Female KNM-ER 732 1.7 MYA. Koobi Fora, Kenya. 6 %" L, 5 ½" W, 4" H BH-026 .......\$195.00