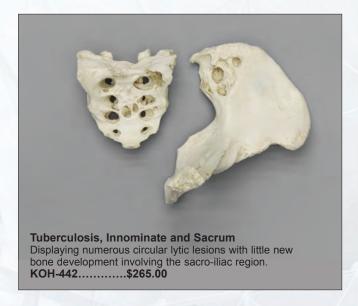

We are grateful to the San Diego Museum of Man for allowing us to select specimens for reproduction and granting us exclusive casting rights to these pieces from their valuable Hrdlička Paleopathology and Stanford-Meyer Osteopathology Collections. A portion of the sales goes to further their work.

The Hrdlička Paleopathology Collection: This collection consists of approximately 1000 human bone specimens showing disease, trauma, and cranial surgery. The collection was assembled by Aleš Hrdlička of the Smithsonian Institution for the 1915 Panama-California Exposition. Most of the specimens were collected in Peru in 1913.











osteoarthritis on right side.

BCH-814.....\$309.00

PATHOLOGY AND TRAUMA

# MUSEUM OF MAN • PATHOLOGY & TRAUMA









# MUSEUM OF MAN • PATHOLOGY & TRAUMA













B

Bone Clones Osteological Reproductions

# MUSEUM OF MAN • PATHOLOGY & TRAUMA



of the sacrum when there is incomplete development of the

elements of the neural arch (in this case, incomplete fusion).

KO-268.....\$129.00













36



Stanford-Meyer Osteopathology Collection: This collection was a gift from Stanford University in 1981. It consists of approximately 3500 human bone specimens from 1500 dissecting room cadavers. It was used from the early 1900s to 1960 by the Anatomy Department of Stanford University to train medical students in bone diseases and disorders.





bone being cut after death.

KO-275.....\$129.00











Specimens from UC Davis will be sold only to recognized educational institutions and professionals associated with educational institution