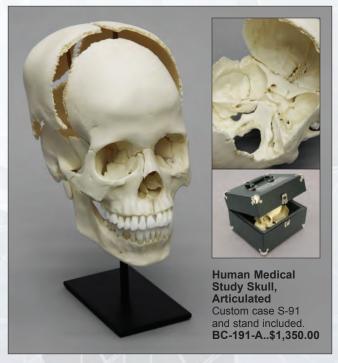

# Articulated and Disarticulated Bone Clones® Human Medical Study Skulls

For advanced study of foramina, canals, sutures and processes

# Both products include neuroanatomical supplemental material: 2 charts and 1 poster by Noel Boaz Ph.D., M.D. & David Kronen

Our premier anatomy skull shows all the foramina, canals, sutures and fine details of bone edges of a real skull. Ideal for advanced study, foramina are bristle-patent, making student exploration of perforating cranial nerve branches and blood vessels possible. Comprising the 22 cranial bones (and 32 removable teeth) of our completely disarticulated version, our articulated skull is cradled on a stand, with parietal bones separated, giving access to the interior cranium.