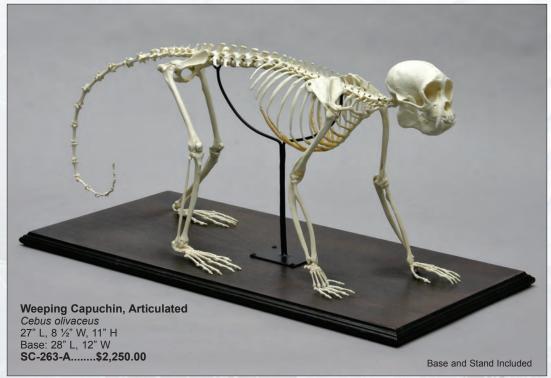

7. SC-026-21 Platypus .....\$40.00

| 8. SC-265-21 Spider Monkey    | \$50.00 |
|-------------------------------|---------|
| 9. SC-137-21 Rhesus Macaque   |         |
| 10. SC-069-21 Vervet Monkey . |         |
| 11. SC-094-F Goliath Frog     |         |
| 12. SC-049-21 Flying Lemur    |         |