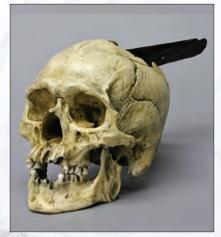

Spanish Conquistador Skull (1530 AD) Spanish soldier's skull from the 16th century, as found in Chama, New Mexico, with a "broad ax" deeply planted in the cranium. 11" L, 5 3/4" W, 7 1/2" H BC-199 .....\$375.00