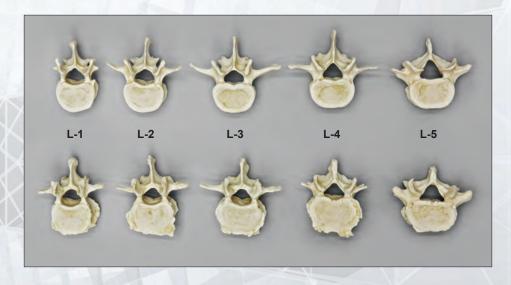

### **Human Cervical** Vertebrae and **Occipital Assembly**

4" W x 9" H KO-249.....\$186.00 Human Cervical Vertebrae and Occipital Assembly includes C1 through C7 with the occipital bone. This assembly allows educators and practitioners to point out the details of the architecture of each cervical vertebra.