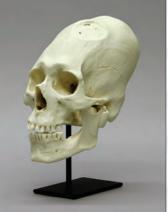

#### Homo sapiens Kennewick Man

9,000-9,500 years old. The cranium of Kennewick Man was discovered in the Columbia River in Kennewick, Washington, in July, 1996 by Thomas and Deacy. With the assistance of Dr. James Chatters, a local paleontologist and archaeologist who was serving as forensic anthropologist at the time, much of the skeleton was found. The skull exhibits characteristics that call into question previous ideas about the peopling of the Americas. He is estimated to have been between 5' 7" and 5' 9", 160 pounds and approximately 40 years old at the time of his death. This skull has produced a great deal of controversy over the years for a variety of reasons. The Bone Clones® cast is a reconstruction by Dr. James Chatters and Bone Clones, Inc., who jointly own the copyright to the product.

8 ½" L, 5 ½" W, 7 ¼" H BH-047......\$389.00