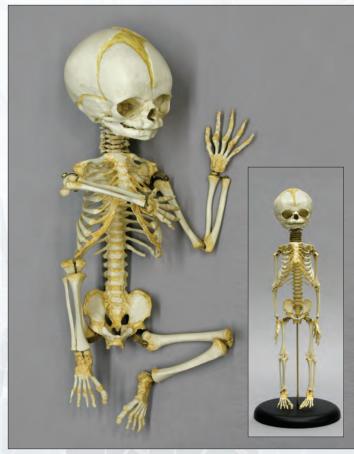

30

his resource (designed to flex at the joints and neck) will enable educators to physically demonstrate the impact gravity has on the underdeveloped/immature human skeleton. Educators can show positional deformation, thereby illustrating the impact of poor supportive positioning and the potential for associated lifelong morbidity. This model's anatomic accuracy provides the visual and functional evidence necessary to positively impact clinical practice in the neonatal intensive care unit.

Human Fetal Skeleton, 32 weeks, Flexible (Stand Included) 16" tall

1. Fetal Skeleton,
Articulated, Rigid
An excellently detailed
32-week-old human
fetal skeleton.
(Stand Included)
15 ½" tall.
SC-181-A......\$649.00

# 2. Fetal Skeleton, Full Term, Articulated

This excellent skeleton of a full term fetus is remarkable for its completeness. The skull is available with or without the calvarium cut. We thank the Maxwell Museum of Anthropology for the opportunity to cast this skeleton.

(Stand Included) 16 ½" tall. SCM-186-A.....\$1,950.00

3. Fetal Skeleton, Full Term, Disarticulated SCM-186-D.......\$949.00