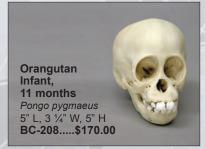

e

Mousterian, Roye, Picardie Region, France. 40,000 - 120,000 years old, Neanderthal.

<sup>3</sup>/<sub>4</sub>" L x 1 ½" W **MS-002.....\$70.00** 

## Levallois Blade

Mousterian, Verberie, Picardie Region, France. Distinct from Acheulian;Bi-facial ovate point. 2 ½" L x 1 ¾" W

MS-003.....\$70.00

# Cordiform Bi-facial Hand-Axe

Mid-Acheulian, Montealegre del Castillo, Albacete, Spain. 6 % L x 3 ½ W

MS-004.....\$70.00

#### Scraper

Mousterian, Cairo, Egypt, 40,000 years old. 4" L x 1 ½" W

MS-005.....\$55.00

#### **Bi-facial Hand-Axe**

Acheulian, Ergtitersine, Libya, over 250,000 years old. 6 % L x 3 ½ W

MS-006.....\$70.00



www.boneclones.com



Bone Clones Osteological Reproductions

#### Set of 6 Primate Skulls BC-1234-SET.......\$1,272.50



#### **ORANGUTAN AND CHIMPANZEE**





**Fetal Chimpanzee Set Each Set** contains near Skull and Postcranials. COMP-205-SET.....\$395.00 term fetal skull, which shows **Postcranial Bone Set** the beginning eruption of Postcranials only. KO-205-SET.....\$276.00 incisors and early molars The set also KO-205-P Pelvis ..\$130.00 BC-205 Skull.....\$135.00 contains pelvis, humerus, femur, cervical, thoracic **Fetal Orangutan Set** and lumbar Skull and Postcranials. vertebrae. COMP-206-SET.....\$395.00 **Postcranial Bone Set** Postcranials only. KO-206-SET.....\$276.00 KO-206-P Pelvis.\$130.00 BC-206 Skull.....\$135.00 COMP-205-SET COMP-206-SET



| 1. Gorilla, Male<br>Gorilla gorilla<br>12" L, 7" W, 9" H<br>BC-001\$270.00<br>2. Gorilla, Male, X-large         |               | 2.      | 3.  |
|-------------------------------------