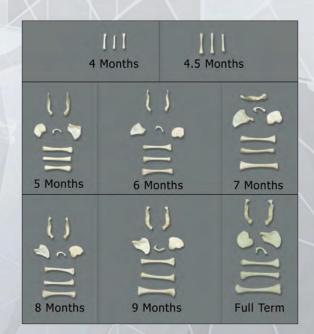

Fetal, 4 months Set of 3 KO-328-SET.....\$35.00 Fetal, 4 1/2 months Set of 3 KO-325-SET.....\$35.00 Fetal, 5 months Set of 8 KO-389-SET.....\$95.00

Fetal, 6 months Set of 8 KO-381-SET.....\$95.00 Fetal, 7 months Set of 7 KO-374-SET.....\$95.00

Fetal, 8 months Set of 8 KO-366-SET.....\$95.00

Fetal, 9 months Set of 8 KO-358-SET.....\$95.00

Fetal, Full Term Set of 8 KO-350-SET.....\$95.00

www.boneclones.com

Bone Clones Osteological Reproductions

All Skulls Available Individually, \$80.00 Each