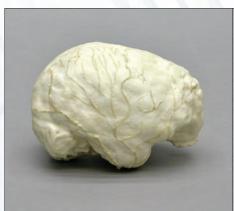

### Bone Clones® Exclusive Casting of the Brain

The ©Human Brain in Multiple Frontal (Coronal) Sections offers an innovative way to study the structure of the brain. Because of the three-dimensional characteristics of the adult brain, the appearance of gross neuronal structures differs depending on the plane of section. Current diagnostic tests available allow for various views of structures in the same patient. Given that neurologic anatomical markers are often used to confirm suspected diagnoses, students in Health Sciences must become adept at deciphering neurologic structures from various views. We are proud to offer the Bone Clones® Human Brain in frontal (coronal) section, which has been created in consultation with Cara Davies, Ph.D. Dr. Davies has also created an extensive lesson plan, which is provided with a KO-515 purchase.