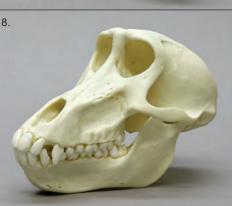

### Set of 11 Primate Hyoids KO-110-SET......\$325.00

| 1. KO-106 Male Gorilla                    | \$40.00 |
|-------------------------------------------|---------|
| 2. KO-105 Female Gorilla                  | \$40.00 |
| 3. KO-107 Male Orangutan                  | \$40.00 |
| 4. KO-108 Female Chimpanzee               | \$40.00 |
| 5. KO-102 Male Chimpanzee                 | \$40.00 |
| 6. FM-533 Elderly Human Ossified          | \$39.00 |
| 7. SC-092-02 Male Human                   | \$35.00 |
| 8. SC-211-02 Female Human                 | \$35.00 |
| 9. SC-187-02 Human Child 14-16-month-old. | \$33.00 |
| 10. KO-135 Neanderthal                    | \$45.00 |
| 11. KO-109 Siamang                        | \$40.00 |