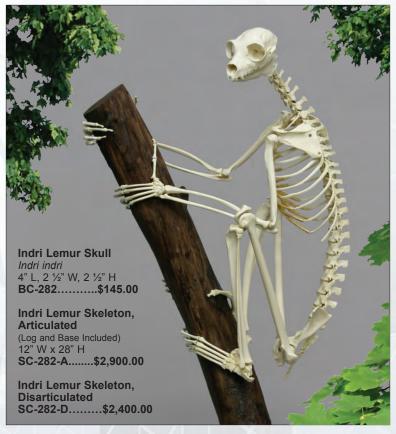

esus Macaque

SC-137-IM ..... \$174.00

#### Suspensory/Brachiator

Black Spider Monkey

SC-265-IM ..... \$174.00

## Knuckle-Walking Quadruped

Gorilla

SC-028-IM ..... \$266.00

#### **Vertical Clinger/Leaper**

Senegal Bushbaby with calcaneus SC-095-IM .....\$125.00 **Arboreal Quadruped** 













Indris, the largest of all modern prosimians, inhabit a small area in the eastern rainforests of Madagascar. With feet best described as prehensile, Indri Lemurs are characterized as vertical clingers and leapers in the trees. The virtually tail-less Indri bounds from branch to branch up to 30 feet with a loaded spring-like motion made possible by the length and strength of its back legs. The length differential between the front and hind limbs is quite apparent in the Indri skeleton.







#### PRIMATE ARM ARTICULATIONS

Bone Clones® primate arm articulations permit the study of how the scapula's shape and attachment to the humerus affect the function and mobility of forelimb use. Their study also furthers understanding of the evolutionary development of primates.

1. Chimpanzee Arm, Articulated Pan troglodytes SC-003-67-AS......\$481.50

2. Siamang Arm, Articulated Symphalangus syndactylus SC-047-67-AS......\$386.00

3, Weeping Capuchin Arm, Articulated Cebus olivaceus SC-263-67-AS.......\$386.00

Arm articulations for the following primates are also available:

| Orangutan           | SC-002-67-AS | \$481.50 |
|---------------------|--------------|----------|
| Mandrill Baboon     |              |          |
| Gorilla             | SC-028-67-AS | \$481.50 |
| Vervet