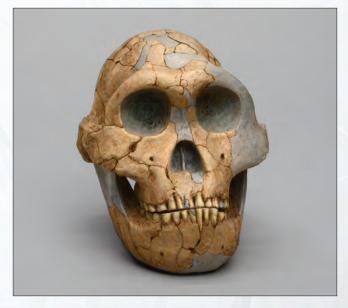

#### Australopithecus afarensis Male A.L. 444-2

3 MYA.

Discovered in 1992 by Y. Rak in Hadar, Ethiopia, and analyzed with collaborators Kimbel and Johanson. In addition to being the largest *A. Afarensis* skull to date, it was the first discovery of an associated cranium and mandible for this taxon. This find confirms the essential features of the species as well as its extensive sexual dimorphism, and contributes to evidence of a 900,000 period of evolutionary stasis for *A. afarensis*.

9" L, 6 ½" W, 8" H **BH-044......\$349.00** 