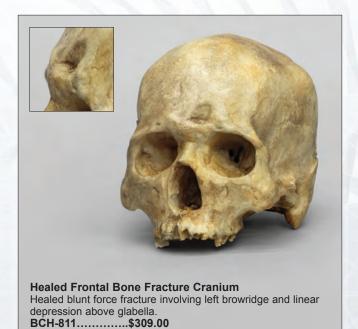

.

(Stand Included) 16 ½" tall. SCM-186-A.....\$1,950.00

3. Fetal Skeleton, Full Term, Disarticulated SCM-186-D.......\$949.00



## MUSEUM OF MAN • PATHOLOGY











We are grateful to the San Diego Museum of Man for allowing us to select specimens for reproduction and granting us exclusive casting rights to these pieces from their valuable Hrdlička Paleopathology and Stanford-Meyer Osteopathology Collections. A portion of the sales goes to further their work.

The Hrdlička Paleopathology Collection: This collection consists of approximately 1000 human bone specimens showing disease, trauma, and cranial surgery. The collection was assembled by Aleš Hrdlička of the Smithsonian Institution for the 1915 Panama-California Exposition. Most of the specimens were collected in Peru in 1913.











osteoarthritis on right side.

BCH-814.....\$309.00

PATHOLOGY AND TRAUMA

# MUSEUM OF MAN • PATHOLOGY & TRAUMA









# MUSEUM OF MAN • PATHOLOGY & TRAUMA













B

Bone Clones Osteological Reproductions

# MUSEUM OF MAN • PATHOLOGY & TRAUMA



of the sacrum when there is incomplete development of the

elements of the neural arch (in this case, incomplete fusion).

KO-268.....\$129.00













36



Stanford-Meyer Osteopathology Collection: This collection was a gift from Stanford University in 1981. It consists of approximately 3500 human bone specimens from 1500 dissecting room cadavers. It was used from the early 1900s to 1960 by the Anatomy Department of Stanford University to train medical students in bone diseases and disorders.





bone being cut after death.