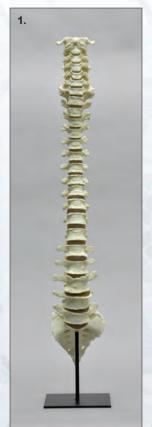

- 1. Human Female Vertebral Column with Sacrum & Coccyx, Flexible (Stand Included) 26" H KO-321 ......\$620.00
- 2. Human Female Vertebral Column with Pelvis, Flexible (Stand Included) 28" H KO-322.....\$690.00
- 3. Human Shoulder Joint (scapula, clavicle & partial humerus)
  KO-331 ......\$139.00
- 4. Human Hip Joint (innominate & partial femur) KO-332 ...... \$139.00
- 5. Human Knee Joint (patella, partial femur, tibia & fibula) KO-333......\$119.00
- 6. Human Flexible Foot Joint (premium foot, partial tibia & fibula) KO-334......\$260.00
- 7. Human Flexible Hand Joint (premium hand, partial radius & ulna) KO-335.....\$260.00
- 8. Human Elbow Joint (partial humerus, radius & ulna) KO-337 ......\$98.00