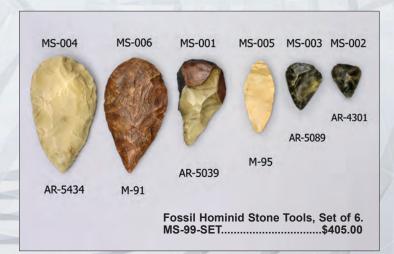

#### Banded Hand-Axe Acheulian, SW Morocco, (Flint).

4 <sup>3</sup>/<sub>4</sub>" L x 2 <sup>1</sup>/<sub>2</sub>" W **MS-001......\$92.00** 

# Triangular Bi-facial Hand-Axe

Mousterian, Roye, Picardie Region, France. 40,000 - 120,000 years old, Neanderthal.

<sup>3</sup>/<sub>4</sub>" L x 1 ½" W **MS-002.....\$70.00** 

## Levallois Blade

Mousterian, Verberie, Picardie Region, France. Distinct from Acheulian;Bi-facial ovate point. 2 ½" L x 1 ¾" W

MS-003.....\$70.00

# Cordiform Bi-facial Hand-Axe

Mid-Acheulian, Montealegre del Castillo, Albacete, Spain. 6 % L x 3 ½ W

MS-004.....\$70.00

#### Scraper

Mousterian, Cairo, Egypt, 40,000 years old. 4" L x 1 ½" W

MS-005.....\$55.00

#### **Bi-facial Hand-Axe**

Acheulian, Ergtitersine, Libya, over 250,000 years old. 6 % L x 3 ½ W

MS-006.....\$70.00

www.boneclones.com

Bone Clones Osteological Reproductions