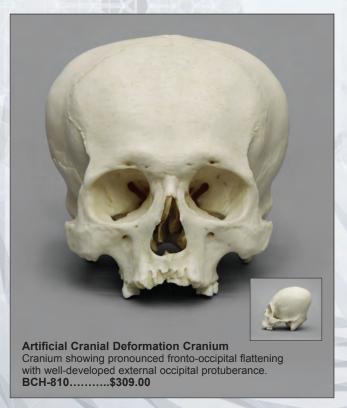

uracy provides the visual and functional evidence necessary to positively impact clinical practice in the neonatal intensive care unit.

Human Fetal Skeleton, 32 weeks, Flexible (Stand Included) 16" tall











1. Fetal Skeleton,
Articulated, Rigid
An excellently detailed
32-week-old human
fetal skeleton.
(Stand Included)
15 ½" tall.
SC-181-A......\$649.00

# 2. Fetal Skeleton, Full Term, Articulated

This excellent skeleton of a full term fetus is remarkable for its completeness. The skull is available with or without the calvarium cut. We thank the Maxwell Museum of Anthropology for the opportunity to cast this skeleton.

(Stand Included) 16 ½" tall. SCM-186-A.....\$1,950.00

3. Fetal Skeleton, Full Term, Disarticulated SCM-186-D.......\$949.00



## MUSEUM OF MAN • PATHOLOGY











We are grateful to the San Diego Museum of Man for allowing us to select specimens for reproduction and granting us exclusive casting rights to these pieces from their valuable Hrdlička Paleopathology and Stanford-Meyer Osteopathology Collections. A portion of the sales goes to further their work.

The Hrdlička Paleopathology Collection: This collection consists of approximately 1000 human bone specimens showing disease, trauma, and cranial surgery. The collection was assembled by Aleš Hrdlička of the Smithsonian Institution for the 1915 Panama-California Exposition. Most of the specimens were collected in Peru in 1913.











osteoarthritis on right side.

BCH-814.....\$309.00

PATHOLOGY AND TRAUMA

# MUSEUM OF MAN • PATHOLOGY & TRAUMA









# MUSEUM OF MAN • PATHOLOGY & TRAUMA