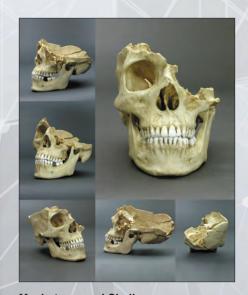

# **Anatomically Modern Humans**

Homo sapiens

Oase 1 mandible and Oase 2 cranium

35,000 years BP: Oase 1 and Oase 2 were both discovered in the Peştera cu Oase, Romania, from 2002-2005. The Bone Clones® mandible was cast from the original bone. BH-048, which has a sagittal cut revealing details of the endocranium, is an exact cast of a 3D scan printed output provided to Bone Clones by Racoviţă Institute of Speleology. From there Bone Clones removed the scan lines and reconstructed the missing details and elements in consultation with Erik Trinkaus and Hélène Rougier and produced BH-049. These are the earliest modern human remains found to date in Europe. They provide a mosaic of derived modern human and archaic features. With gratitude to the Emil Racoviţă Institute of Speleology.