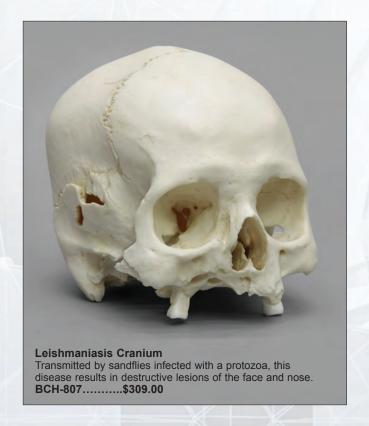

ic accuracy provides the visual and functional evidence necessary to positively impact clinical practice in the neonatal intensive care unit.

Human Fetal Skeleton, 32 weeks, Flexible (Stand Included) 16" tall











1. Fetal Skeleton,
Articulated, Rigid
An excellently detailed
32-week-old human
fetal skeleton.
(Stand Included)
15 ½" tall.
SC-181-A......\$649.00

# 2. Fetal Skeleton, Full Term, Articulated

This excellent skeleton of a full term fetus is remarkable for its completeness. The skull is available with or without the calvarium cut. We thank the Maxwell Museum of Anthropology for the opportunity to cast this skeleton.

(Stand Included) 16 ½" tall. SCM-186-A.....\$1,950.00

3. Fetal Skeleton, Full Term, Disarticulated SCM-186-D.......\$949.00



## MUSEUM OF MAN • PATHOLOGY











We are grateful to the San Diego Museum of Man for allowing us to select specimens for reproduction and granting us exclusive casting rights to these pieces from their valuable Hrdlička Paleopathology and Stanford-Meyer Osteopathology Collections. A portion of the sales goes to further their work.

The Hrdlička Paleopathology Collection: This collection consists of approximately 1000 human bone specimens showing disease, trauma, and cranial surgery. The collection was assembled by Aleš Hrdlička of the Smithsonian Institution for the 1915 Panama-California Exposition. Most of the specimens were collected in Peru in 1913.











osteoarthritis on right side.

BCH-814.....\$309.00

PATHOLOGY AND TRAUMA

# MUSEUM OF MAN • PATHOLOGY & TRAUMA









# MUSEUM OF MAN • PATHOLOGY &