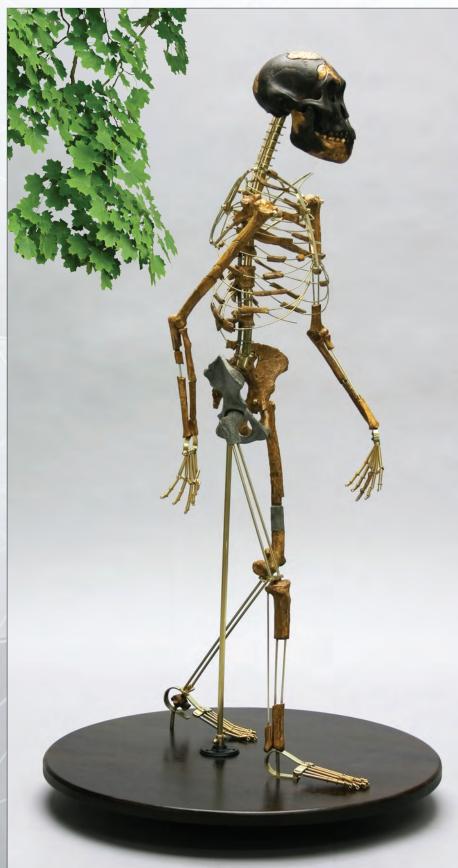

#### Australopithecus afarensis "Lucy" A.L. 288-1 Articulated Skeleton

3.2 MYA. Discovered by D. Johanson in 1974 in Hadar, Ethiopia. Bone Clones reconstructed the Articulated "Lucy" Skeleton by using bones from the disarticulated version, which were based on the original find. In addition, by extrapolating from published data, relationships to other bones, and partial bone fragments, we created brass parts to indicate missing skeletal elements.

(Stand and Base Included) 3' 7" Tall **SC-036-A.....\$6,500.00** 