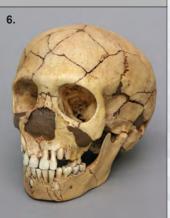

### **Premium Human Skulls**

**B**one Clones® are an excellent alternative to natural bone skulls and skeletons. We are very selective in the originals we cast from, and concentrate on retaining the organic elements that are essential for study.

Teaching institutions are turning to replicas for elementary as well as advanced instruction in human anatomy. Bone Clones, Inc produces an extensive selection of human skulls ranging from prenatal to elderly and covering sex and ancestry differences, as well as trauma and pathology.

As the availability of natural bone skulls diminishes, Bone Clones® are being selected by many universities for their advanced teaching programs. Our dissected and segmented skulls retain incredible details of the internal sections of the cranium.

### Sets of Human Male and Female Skulls

Pone Clones offers a broad range of adult human skulls. The collection permits an examination of cranial traits that are suggestive of geographical ancestry (racial affinity) and sex. Individuals with ancestral ties to a particular geographic region of the world sometimes possess cranial features indicative of that background. Important traits include palatal shape, maxillary incisor shape, subnasal prognathism, breadth of nasal aperture, shape of eye orbits and zygomatic form. Key features for sex analysis include size of mastoid process, shape of chin, angle of ramus, shape and contour of forehead, among others. If a skull exhibits a particular collection of traits, a forensic anthropologist may be able to suggest the racial affinity and sex of the unidentified remains.