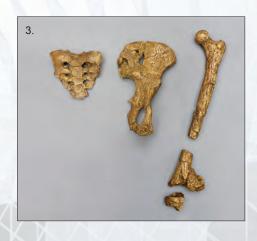

## Ardipithecus ramidus

4.4 MYA. Ardipithecus ramidus was discovered by Tim White and associates in 1994 in the Afar region of Ethiopia and published in 2009. The partial skeleton ARA-VP-6/500, now is considered by many to be the oldest skeleton of a supposed human ancestor. The discovery team's examination of the pelvis indicates that this species was able to walk upright, not with the same fluidity of later humans or even "Lucy" but with much more efficiency than chimpanzees. However, the lower part of the pelvis offers evidence that the

species possessed the musculature required for tree-climbing. The bones of the wrist indicate, according to the discovery team, that while moving quadrupedally, weight was placed on the palms of the hands rather than on the knuckles. White and associates hypothesize that Australopithecus is a descendant of Ardipithecus, while others hypothesize that Ardipithecus might be an extinct sister species to Lucy's genus. Note that the skull, pelvis, left hand and foot are currently available. The remainder of the skeleton is in process.

2. A. ramidus Hand, Articulated SC-039-184-A....\$310.00

3. A. ramidus Hand, Disarticulated SC-039-184-D...\$250.00

4. A. ramidus Foot, Articulated SC-039-185-A..\$310.00

Skeleton, Disarticulated ARA-VP-6/500, (4.4 MYA) SC-039-D