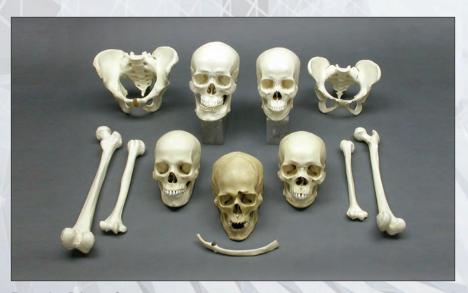

### **Human Male European**

Skeleton of a documented 34-year-old European male. The cause of death was a gunshot wound to the right arm and chest. This individual stood 5'8" and weighed 185 pounds at the time of death. The cranial features are consistent with an individual of European ancestry.

### **Human Female European**

Skeleton of a documented 41-year-old European female. The cause of death was heart failure due to drug overdose. This individual stood 5'6" and weighed 133 pounds at the time of death. The cranial features are consistent with an individual of European ancestry.