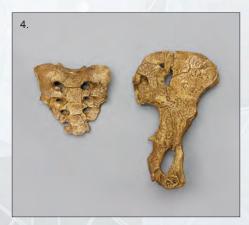

# **Early Hominins**

1. Australopithecus afarensis 2.9-3.9 MYA. Ethiopia. 7 ¾" L, 5 ¼" W, 7" H BH-001 ......\$235.00

2. Australopithecus (Paranthropus) robustus SK 48 1.5-2 MYA. Swartkrans, South Africa. 6 %" L, 5 %" W, 4 %" H BH-003 .......\$195.00

3. *A. (P.)* robustus SK 48 with Jaw 6 <sup>3</sup>/<sub>4</sub>" L, 5 <sup>3</sup>/<sub>4</sub>" W, 7" H BH-003-C ......\$280.00

6. Australopithecus africanus Sts 5 "Mrs. Ples" with Jaw 2.5 MYA. Sterkfontein, Transvaal, South Africa. 7 ¼" L, 4 ¾" W, 7 ½" H BH-007-C ......\$280.00