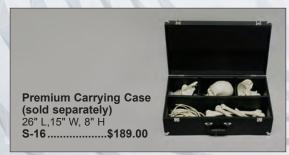

Premium Skeleton Case
Accommodates Bone Clones®
disarticulated skeleton or 6
skulls. Hard case construction
with black vinyl covering.
26" L, 15" W, 8 ½" H
S-16.......\$189.00

Disarticulated
One hand and foot rigidly articulated, one hand and foot disarticulated.
SC-092-D.......\$1,400.00