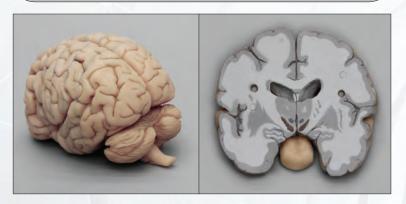

### Bone Clones® Exclusive Casting of the Brain

The ©Human Brain in Multiple Frontal (Coronal) Sections offers an innovative way to study the structure of the brain. Because of the three-dimensional characteristics of the adult brain, the appearance of gross neuronal structures differs depending on the plane of section. Current diagnostic tests available allow for various views of structures in the same patient. Given that neurologic anatomical markers are often used to confirm suspected diagnoses, students in Health Sciences must become adept at deciphering neurologic structures from various views. We are proud to offer the Bone Clones® Human Brain in frontal (coronal) section, which has been created in consultation with Cara Davies, Ph.D. Dr. Davies has also created an extensive lesson plan, which is provided with a KO-515 purchase.