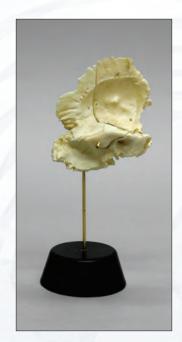

### **Human Cervical** Vertebrae and **Occipital Assembly**

4" W x 9" H KO-249.....\$186.00 Human Cervical Vertebrae and Occipital Assembly includes C1 through C7 with the occipital bone. This assembly allows educators and practitioners to point out the details of the architecture of each cervical vertebra.