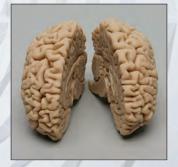

### Bone Clones® Exclusive Casting of the Brain

The ©Human Brain in Multiple Frontal (Coronal) Sections offers an innovative way to study the structure of the brain. Because of the three-dimensional characteristics of the adult brain, the appearance of gross neuronal structures differs depending on the plane of section. Current diagnostic tests available allow for various views of structures in the same patient. Given that neurologic anatomical markers are often used to confirm suspected diagnoses, students in Health Sciences must become adept at deciphering neurologic structures from various views. We are proud to offer the Bone Clones® Human Brain in frontal (coronal) section, which has been created in consultation with Cara Davies, Ph.D. Dr. Davies has also created an extensive lesson plan, which is provided with a KO-515 purchase.