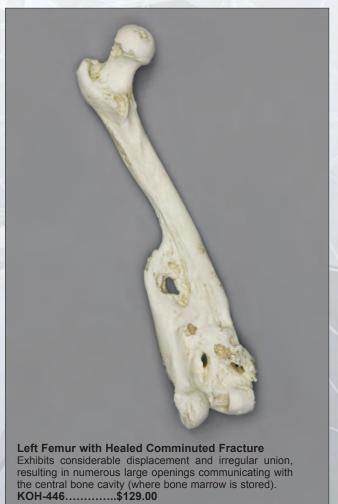

grateful to the San Diego Museum of Man for allowing us to select specimens for reproduction and granting us exclusive casting rights to these pieces from their valuable Hrdlička Paleopathology and Stanford-Meyer Osteopathology Collections. A portion of the sales goes to further their work.

The Hrdlička Paleopathology Collection: This collection consists of approximately 1000 human bone specimens showing disease, trauma, and cranial surgery. The collection was assembled by Aleš Hrdlička of the Smithsonian Institution for the 1915 Panama-California Exposition. Most of the specimens were collected in Peru in 1913.











osteoarthritis on right side.

BCH-814.....\$309.00

PATHOLOGY AND TRAUMA

# MUSEUM OF MAN • PATHOLOGY & TRAUMA









# MUSEUM OF MAN • PATHOLOGY & TRAUMA













B

Bone Clones Osteological Reproductions

# MUSEUM OF MAN • PATHOLOGY & TRAUMA



of the sacrum when there is incomplete development of the

elements of the neural arch (in this case, incomplete fusion).

KO-268.....\$129.00













36



Stanford-Meyer Osteopathology Collection: This collection was a gift from Stanford University in 1981. It consists of approximately 3500 human bone specimens from 1500 dissecting room cadavers. It was used from the early 1900s to 1960 by the Anatomy Department of Stanford University to train medical students in bone diseases and disorders.





bone being cut after death.

KO-275.....\$129.00











Specimens from UC Davis will be sold only to recognized educational institutions and professionals associated with educational institutions. Vis