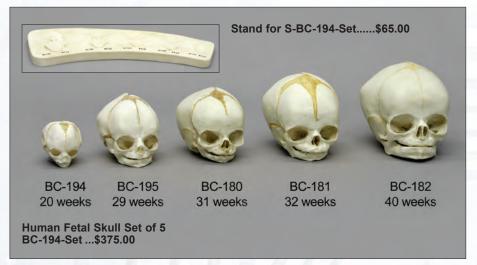

Human Fetal Skeleton, 32 weeks, Flexible (Stand Included) 16" tall

1. Fetal Skeleton,
Articulated, Rigid
An excellently detailed
32-week-old human
fetal skeleton.
(Stand Included)
15 ½" tall.
SC-181-A......\$649.00

# 2. Fetal Skeleton, Full Term, Articulated

This excellent skeleton of a full term fetus is remarkable for its completeness. The skull is available with or without the calvarium cut. We thank the Maxwell Museum of Anthropology for the opportunity to cast this skeleton.

(Stand Included) 16 ½" tall. SCM-186-A.....\$1,950.00

3. Fetal Skeleton, Full Term, Disarticulated SCM-186-D.......\$949.00