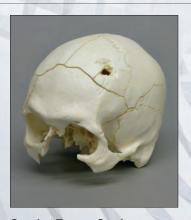

**Human Male Skull,** 22 Caliber Bullet Wound with Calvarium Cut 7 ½" L, 6" W, 8" H BC-323 .....\$325.00

This skull provides the rare opportunity to see the effects of a bullet's trajectory on both the inner and outer table of the skull. It exhibits a class entry wound (circumscribed semicircular opening) at the right parietal just superior to the temporal bone, and a larger, more irregular exit wound with characteristic beveling of the outer table of bone on the left parietal. Removal of the skullcap reveals the beveling on the inner table at the entry wound as well as the circumscribed nature of the exit wound. Bone Clones has also accurately reproduced the radiating fracture lines caused by the projectile's impact and all the other details of the skull (i.e., sex is male). With gratitude to the UC Davis Body Donation Program for the opportunity to cast this specimen.