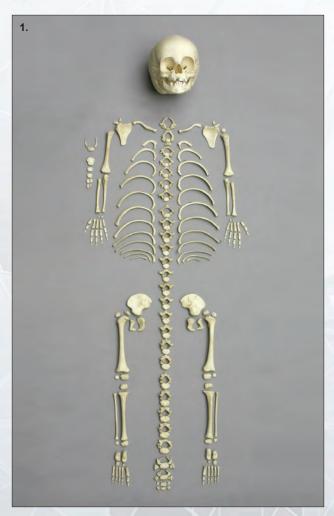

# Axial & Appendicular Skeleton

Each bone of the human body, two hundred and six in all, form the structure that protects the complex biological systems of the human body.

The human skeleton is cleverly divided in two major segments; each segment serving crucial functions. The axial skeleton is the center portion. It includes the skull, the hyoid, the vertebral column, ribs, sternum, sacrum and coccyx. This axis provides structure and strength for upright function, and protects the vital organs. Twenty-two cranial bones - sutured in impressive fashion - protect the brain and other delicate organs of the skull. The appendicular skeleton is composed of the clavicles, scapulas, innominates and the upper and lower limbs (appendages). Simply put - arms make it possible to manipulate objects and legs are the key to our mobility.

Each bone of each Bone Clones® skeleton can be purchased individually – and sets of bones or articulated sections (like arms and legs) are also available. A more complete listing of postcranial parts for each of our human skeletons is available on our website and many in this catalog.