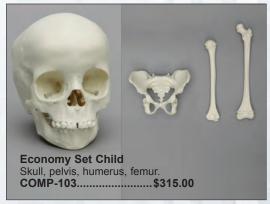

## **Comparative Economy Sets**

# Human Archaic and Modern Child Comparative Set

Pelvis, femur and humerus from archaic 5-year-old (Moroccan) and modern 5-year-old child.

COMP-106 .....\$425.00

1. 5-year-old Child Skeleton, Disarticulated SC-183-D.....\$1,250.00