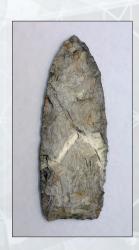

#### **Farpoint Clovis Spearpoint**

The 8-inch Farpoint Clovis Spearpoint was found in 2005 by Edgar Perez at a residential construction site in Malibu. The first such artifact found on the West Coast, the Clovis Spearpoint indicates the presence of Clovis people 11,000 years ago and raises questions about the origins of the earliest inhabitants of the Americas. It is currently curated at the Santa Barbara Museum of Natural History.

5 1/4" L, 2" W

MS-220.....\$95.00