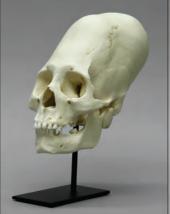

#### Homo sapiens Kennewick Man

9,000-9,500 years old. The cranium of Kennewick Man was discovered in the Columbia River in Kennewick, Washington, in July, 1996 by Thomas and Deacy. With the assistance of Dr. James Chatters, a local paleontologist and archaeologist who was serving as forensic anthropologist at the time, much of the skeleton was found. The skull exhibits characteristics that call into question previous ideas about the peopling of the Americas. He is estimated to have been between 5' 7" and 5' 9", 160 pounds and approximately 40 years old at the time of his death. This skull has produced a great deal of controversy over the years for a variety of reasons. The Bone Clones® cast is a reconstruction by Dr. James Chatters and Bone Clones, Inc., who jointly own the copyright to the product.

8 ½" L, 5 ½" W, 7 ¼" H BH-047......\$389.00