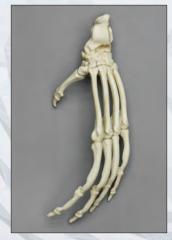

### **Human Male Skeleton, Postcranial**

| Hyoid                                        | . SC-092-02     | \$35.00  |
|----------------------------------------------|-----------------|----------|
| Clavicle                                     |                 |          |
| Scapula                                      | . SC-092-04     | \$85.00  |
| Sternum                                      | . SC-092-05     | \$52.00  |
| Humerus                                      | . KO-092-H      | \$56.00  |
| Radius                                       | . SC-092-61     | \$40.00  |
| Ulna                                         | . SC-092-62     | \$40.00  |
| Coccyx                                       | . SC-092-59A    | \$15.00  |
| Arm, Disarticulated w/ Semi-Articulated Hand | . SC-092-67S    | \$220.00 |
| Arm, Articulated w/ Articulated Rigid Hand   | . SC-092-67-AS  | \$393.00 |
| Hand, Articulated Rigid                      | . H-02-M        | \$135.00 |
| Hand, Articulated Premium Flexible           | . H-01-M        | \$189.00 |
| Hand, Disarticulated                         | . H-04-M        | \$145.00 |
| Hand, Semi-Articulated                       | . H-03-M        | \$115.00 |
| Vertebra, Cervical Single                    | . SC-092-10     | \$20.00  |
| Vertebra, Thoracic Single                    | . SC-092-20     | \$20.00  |
| Vertebra, Lumbar Single                      | . SC-092-30     | \$20.00  |
| Cervical Verts, Set of 7                     | . SC-092-14C    | \$132.00 |
| Thoracic Verts, Set of 12                    | . SC-092-26T    | \$228.00 |
| Lumbar Verts, Set of 5                       | . SC-092-31L    | \$95.00  |
| Set of 3 Cervical, Thoracic, Lumbar          | . SC-092-10-SET | \$56.00  |
| Vertebral Column                             | . SC-092-31S    | \$390.00 |
| Rib T-1                                      | . SC-092-33C    | \$18.00  |
| Rib T-6                                      | . SC-092-33T    | \$18.00  |
| Rib T-12                                     | . SC-092-33L    | \$18.00  |
| Full Ribs, Set of 24                         | . SC-092-56S    | \$390.00 |
| Innominate                                   | . SC-092-57     | \$75.00  |
| Pelvis, Disarticulated                       | . KO-093-PD     | \$198.00 |
| Pelvis, Articulated                          | . KO-093-P      | \$140.00 |
| Femur                                        |                 |          |
| Sacrum                                       | . SC-092-77     | \$48.00  |
| Tibia                                        |                 |          |
| Fibula                                       | . SC-092-70     | \$36.00  |
| Patella                                      |                 |          |
| Leg, Articulated w/ Articulated Rigid Foot   |                 |          |
| Leg, Disarticulated w/ Disarticulated Foot   |                 |          |
| Foot, Articulated Rigid                      |                 |          |
| Foot, Articulated Premium Flexible           |                 |          |
| Foot, Disarticulated                         |                 |          |
| Foot, Semi-Articulated                       |                 |          |
| Humerus, Scapula, Clavicle Set               | . SC-092-HSC    | \$150.00 |
|                                              |                 |          |