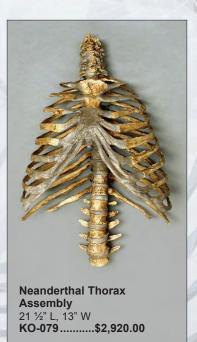

#### Neanderthal Skeleton, Articulated

Homo neanderthalensis

The most complete Neanderthal skeleton ever offered, this skeleton was reconstructed and articulated by anthropologists Gary J. Sawyer, of the American Museum of Natural History, and Blaine C. Maley. It was based primarily on the La Ferrassie 1 specimen, with missing or incomplete elements filled in from other Neanderthal casts. This reconstruction vividly illustrates how Neanderthals differed from modern humans. Contrasts with modern humans can be noted in the structure of the pelvis and rib cage.

(Stand and Base Included) 5' 2 1/2" tall

SC-019-A.....\$13,900.00

Bone Clones reconstructed the "Nariokotome Boy" or "Turkana Boy" skeleton by using bones from the disarticulated version, which were based on the original find. In addition, by extrapolating from published data, relationships to other bones, and partial bone fragments, we reconstructed several vertebrae and the sternum, painting these black to differentiate them from the found bones. We used brass parts to indicate other missing bones.