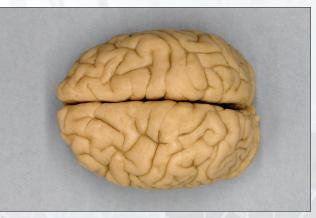

### Bone Clones® Exclusive Casting of the Brain

The ©Human Brain in Multiple Frontal (Coronal) Sections offers an innovative way to study the structure of the brain. Because of the three-dimensional characteristics of the adult brain, the appearance of gross neuronal structures differs depending on the plane of section. Current diagnostic tests available allow for various views of structures in the same patient. Given that neurologic anatomical markers are often used to confirm suspected diagnoses, students in Health Sciences must become adept at deciphering neurologic structures from various views. We are proud to offer the Bone Clones® Human Brain in frontal (coronal) section, which has been created in consultation with Cara Davies, Ph.D. Dr. Davies has also created an extensive lesson plan, which is provided with a KO-515 purchase.