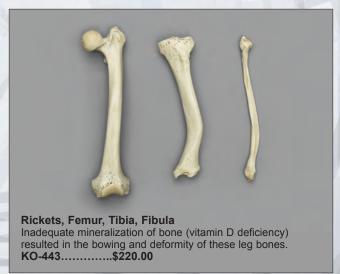

right side.

BCH-814.....\$309.00

PATHOLOGY AND TRAUMA

# MUSEUM OF MAN • PATHOLOGY & TRAUMA









# MUSEUM OF MAN • PATHOLOGY & TRAUMA













B

Bone Clones Osteological Reproductions

# MUSEUM OF MAN • PATHOLOGY & TRAUMA



of the sacrum when there is incomplete development of the

elements of the neural arch (in this case, incomplete fusion).

KO-268.....\$129.00













36



Stanford-Meyer Osteopathology Collection: This collection was a gift from Stanford University in 1981. It consists of approximately 3500 human bone specimens from 1500 dissecting room cadavers. It was used from the early 1900s to 1960 by the Anatomy Department of Stanford University to train medical students in bone diseases and disorders.





bone being cut after death.

KO-275.....\$129.00











Specimens from UC Davis will be sold only to recognized educational institutions and professionals associated with educational institutions. Visit www.boneclones.com for additional pictures.

**Human Male Skull,** 22 Caliber Bullet Wound with Calvarium Cut 7 ½" L, 6" W, 8" H BC-323 .....\$325.00

This skull provides the rare opportunity to see the effects of a bullet's trajectory on both the inner and outer table of the skull. It exhibits a class entry wound (circumscribed semicircular opening) at the right parietal just superior to the temporal bone, and a larger, more irregular exit wound with characteristic beveling of the outer table of bone on the left parietal. Removal of the skullcap reveals the beveling on the inner table at the entry wound as well as the circumscribed nature