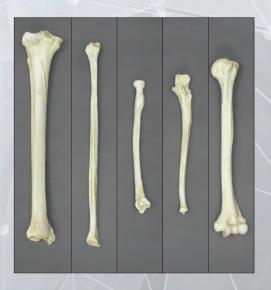

### **Human Male Skeleton, Postcranial**

| Hyoid                                        | . SC-092-02     | \$35.00  |
|----------------------------------------------|-----------------|----------|
| Clavicle                                     |                 |          |
| Scapula                                      | . SC-092-04     | \$85.00  |
| Sternum                                      | . SC-092-05     | \$52.00  |
| Humerus                                      | . KO-092-H      | \$56.00  |
| Radius                                       | . SC-092-61     | \$40.00  |
| Ulna                                         | . SC-092-62     | \$40.00  |
| Coccyx                                       | . SC-092-59A    | \$15.00  |
| Arm, Disarticulated w/ Semi-Articulated Hand | . SC-092-67S    | \$220.00 |
| Arm, Articulated w/ Articulated Rigid Hand   | . SC-092-67-AS  | \$393.00 |
| Hand, Articulated Rigid                      | . H-02-M        | \$135.00 |
| Hand, Articulated Premium Flexible           | . H-01-M        | \$189.00 |
| Hand, Disarticulated                         | . H-04-M        | \$145.00 |
| Hand, Semi-Articulated                       | . H-03-M        | \$115.00 |
| Vertebra, Cervical Single                    | . SC-092-10     | \$20.00  |
| Vertebra, Thoracic Single                    | . SC-092-20     | \$20.00  |
| Vertebra, Lumbar Single                      | . SC-092-30     | \$20.00  |
| Cervical Verts, Set of 7                     | . SC-092-14C    | \$132.00 |
| Thoracic Verts, Set of 12                    | . SC-092-26T    | \$228.00 |
| Lumbar Verts, Set of 5                       | . SC-092-31L    | \$95.00  |
| Set of 3 Cervical, Thoracic, Lumbar          | . SC-092-10-SET | \$56.00  |
| Vertebral Column                             | . SC-092-31S    | \$390.00 |
| Rib T-1                                      | . SC-092-33C    | \$18.00  |
| Rib T-6                                      | . SC-092-33T    | \$18.00  |
| Rib T-12                                     | . SC-092-33L    | \$18.00  |
| Full Ribs, Set of 24                         | . SC-092-56S    | \$390.00 |
| Innominate                                   | . SC-092-57     | \$75.00  |
| Pelvis, Disarticulated                       | . KO-093-PD     | \$198.00 |
| Pelvis, Articulated                          | . KO-093-P      | \$140.00 |
| Femur                                        |                 |          |
| Sacrum                                       | . SC-092-77     | \$48.00  |
| Tibia                                        |                 |          |
| Fibula                                       | . SC-092-70     | \$36.00  |
| Patella                                      |                 |          |
| Leg, Articulated w/ Articulated Rigid Foot   |                 |          |
| Leg, Disarticulated w/ Disarticulated Foot   |                 |          |
| Foot, Articulated Rigid                      |                 |          |
| Foot, Articulated Premium Flexible           |                 |          |
| Foot, Disarticulated                         |                 |          |
| Foot, Semi-Articulated                       |                 |          |
| Humerus, Scapula, Clavicle Set               | . SC-092-HSC    | \$150.00 |
|                                              |                 |          |