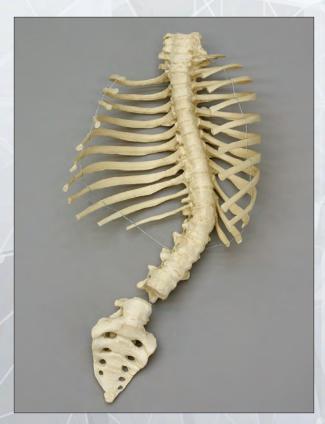

- 1. Human Female Vertebral Column with Sacrum & Coccyx, Flexible (Stand Included) 26" H KO-321 ......\$620.00
- 2. Human Female Vertebral Column with Pelvis, Flexible (Stand Included) 28" H KO-322.....\$690.00
- 3. Human Shoulder Joint (scapula, clavicle & partial humerus)
  KO-331 ......\$139.00
- 4. Human Hip Joint (innominate & partial femur) KO-332 ...... \$139.00
- 5. Human Knee Joint (patella, partial femur, tibia & fibula) KO-333......\$119.00
- 6. Human Flexible Foot Joint (premium foot, partial tibia & fibula) KO-334......\$260.00
- 7. Human Flexible Hand Joint (premium hand, partial radius & ulna) KO-335.....\$260.00
- 8. Human Elbow Joint (partial humerus, radius & ulna) KO-337 ......\$98.00