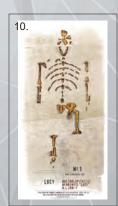

#### Australopithecus afarensis "Lucy" A.L. 288-1 Articulated Skeleton

3.2 MYA. Discovered by D. Johanson in 1974 in Hadar, Ethiopia. Bone Clones reconstructed the Articulated "Lucy" Skeleton by using bones from the disarticulated version, which were based on the original find. In addition, by extrapolating from published data, relationships to other bones, and partial bone fragments, we created brass parts to indicate missing skeletal elements.

(Stand and Base Included) 3' 7" Tall **SC-036-A.....\$6,500.00** 