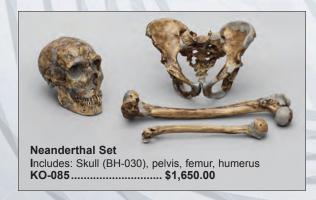

**Neanderthal Radius** 9 1/2"

KO-089.....\$115.00

**Neanderthal Atlas** 3" x 1 3/4"

KO-077.....\$80.00

**Neanderthal Femur** 17 3/4" KO-082.....\$260.00

Serving an anchoring function for the tongue, the hyoid is implicated in the evolution of speech development.

COMP-135.....\$70.00

Based on a mixture of La Ferrassie 1 and a robust modern human. 9" KO-087.....\$365.00

Neanderthal Hand, **Articulated** KO-086.....\$365.00

**Neanderthal Patella** (Not Shown) 1 ½" x 1 ½" KO-088.....\$45.00

Neanderthal Skeleton Reconstruction, **Partially Disarticulated** 

See our website for all postcranial details. SC-019-D.....\$8,800.00

56

Homo neanderthalensis La Ferrassie 1, Sawyer/Maley 50,000 YA. La Ferrassie, France. 8 3/4" L, 6" W, 7" H BH-030 ......\$478.00

#### Neanderthal Hyoid, from Kebara

The hyoid lies between the mandible and larynx, where it anchors the muscles necessary for speech. This important discovery demonstrates that Neanderthals had the capacity for speech and possibly language.

2" x 1 ½"

KO-135.....\$45.00

#### Neanderthal Pelvis

This pelvis is a complicated mosaic drawn from three distinct Neanderthal specimens: Kebara 2, Feldhofer and La Ferrassie 1. 12" x 8 ½"

KO-081.....\$840.00

Neanderthal Pelvis, Femur and Humerus Set KO-084.....\$1,175.00

Neanderthal Pelvis and Femur (left) SC-019-PF.....\$1,080.00

Comparative Pelvis, Femur and Humerus Set, Neanderthal and Modern Contains modern *Homo sapiens* and *Homo neanderthalensis* pelvis, femur and humerus. An excellent, economical way to compare structures.