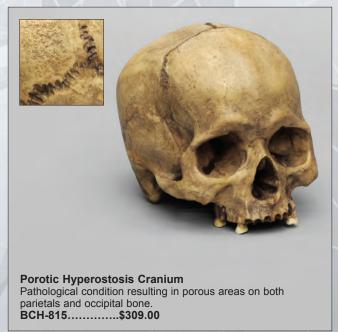

and Included) 16 ½" tall. SCM-186-A.....\$1,950.00

3. Fetal Skeleton, Full Term, Disarticulated SCM-186-D.......\$949.00



## MUSEUM OF MAN • PATHOLOGY











We are grateful to the San Diego Museum of Man for allowing us to select specimens for reproduction and granting us exclusive casting rights to these pieces from their valuable Hrdlička Paleopathology and Stanford-Meyer Osteopathology Collections. A portion of the sales goes to further their work.

The Hrdlička Paleopathology Collection: This collection consists of approximately 1000 human bone specimens showing disease, trauma, and cranial surgery. The collection was assembled by Aleš Hrdlička of the Smithsonian Institution for the 1915 Panama-California Exposition. Most of the specimens were collected in Peru in 1913.











osteoarthritis on right side.

BCH-814.....\$309.00

PATHOLOGY AND TRAUMA

# MUSEUM OF MAN • PATHOLOGY & TRAUMA









# MUSEUM OF MAN • PATHOLOGY & TRAUMA













B

Bone Clones Osteological Reproductions

# MUSEUM OF MAN • PATHOLOGY & TRAUMA



of the sacrum when there is incomplete development of the

elements of the neural arch (in this case, incomplete fusion).

KO-268.....\$129.00













36



Stanford-Meyer Osteopathology Collection: This collection was a gift from Stanford University in 1981. It consists of approximately 3500 human bone specimens from 1500 dissecting room cadavers. It was used from the early 1900s to 1960 by the Anatomy Department of Stanford University to train medical students in bone diseases and disorders.





bone being cut after death.

KO-2