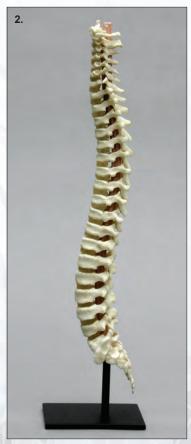

### **Human Male Skeleton, Postcranial**

| Hyoid                                        | . SC-092-02     | \$35.00  |
|----------------------------------------------|-----------------|----------|
| Clavicle                                     |                 |          |
| Scapula                                      | . SC-092-04     | \$85.00  |
| Sternum                                      | . SC-092-05     | \$52.00  |
| Humerus                                      | . KO-092-H      | \$56.00  |
| Radius                                       | . SC-092-61     | \$40.00  |
| Ulna                                         | . SC-092-62     | \$40.00  |
| Coccyx                                       | . SC-092-59A    | \$15.00  |
| Arm, Disarticulated w/ Semi-Articulated Hand | . SC-092-67S    | \$220.00 |
| Arm, Articulated w/ Articulated Rigid Hand   | . SC-092-67-AS  | \$393.00 |
| Hand, Articulated Rigid                      | . H-02-M        | \$135.00 |
| Hand, Articulated Premium Flexible           | . H-01-M        | \$189.00 |
| Hand, Disarticulated                         | . H-04-M        | \$145.00 |
| Hand, Semi-Articulated                       | . H-03-M        | \$115.00 |
| Vertebra, Cervical Single                    | . SC-092-10     | \$20.00  |
| Vertebra, Thoracic Single                    | . SC-092-20     | \$20.00  |
| Vertebra, Lumbar Single                      | . SC-092-30     | \$20.00  |
| Cervical Verts, Set of 7                     | . SC-092-14C    | \$132.00 |
| Thoracic Verts, Set of 12                    | . SC-092-26T    | \$228.00 |
| Lumbar Verts, Set of 5                       | . SC-092-31L    | \$95.00  |
| Set of 3 Cervical, Thoracic, Lumbar          | . SC-092-10-SET | \$56.00  |
| Vertebral Column                             | . SC-092-31S    | \$390.00 |
| Rib T-1                                      | . SC-092-33C    | \$18.00  |
| Rib T-6                                      | . SC-092-33T    | \$18.00  |
| Rib T-12                                     | . SC-092-33L    | \$18.00  |
| Full Ribs, Set of 24                         | . SC-092-56S    | \$390.00 |
| Innominate                                   | . SC-092-57     | \$75.00  |
| Pelvis, Disarticulated                       | . KO-093-PD     | \$198.00 |
| Pelvis, Articulated                          | . KO-093-P      | \$140.00 |
| Femur                                        |                 |          |
| Sacrum                                       | . SC-092-77     | \$48.00  |
| Tibia                                        |                 |          |
| Fibula                                       | . SC-092-70     | \$36.00  |
| Patella                                      |                 |          |
| Leg, Articulated w/ Articulated Rigid Foot   |                 |          |
| Leg, Disarticulated w/ Disarticulated Foot   |                 |          |
| Foot, Articulated Rigid                      |                 |          |
| Foot, Articulated Premium Flexible           |                 |          |
| Foot, Disarticulated                         |                 |          |
| Foot, Semi-Articulated                       |                 |          |
| Humerus, Scapula, Clavicle Set               | . SC-092-HSC    | \$150.00 |
|                                              |                 |          |

Please visit our website for an extensive listing of available human skeletons and their associated postcranial elements and individual parts.

Human Male European Skeleton, Articulated 5' 8" tall SCM-192-A.....\$2,450.00