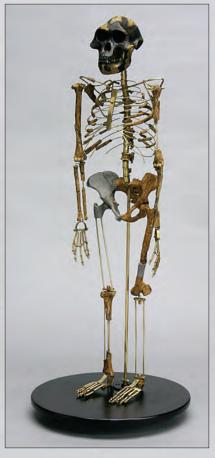

#### Australopithecus afarensis "Lucy" A.L. 288-1 Articulated Skeleton

3.2 MYA. Discovered by D. Johanson in 1974 in Hadar, Ethiopia. Bone Clones reconstructed the Articulated "Lucy" Skeleton by using bones from the disarticulated version, which were based on the original find. In addition, by extrapolating from published data, relationships to other bones, and partial bone fragments, we created brass parts to indicate missing skeletal elements.

(Stand and Base Included) 3' 7" Tall **SC-036-A.....\$6,500.00** 

#### Australopithecus afarensis "Lucy" A.L. 288-1 Articulated Skeleton, Walking

Note that the arms and legs of the skeleton in walking position are rigid and fixed. (Stand and Base Included)

3' 7" H

SC-036-AW......\$7,250.00