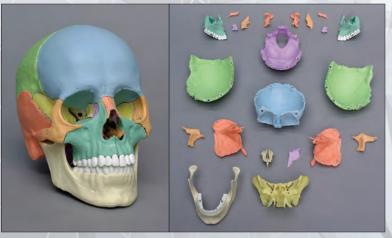

dvice and review by clinical anatomists, forensic anthropologists and others have enabled us to concentrate on reproducing the osteological elements that are essential for understanding the complex anatomy of the human skull. Well-defined sutures, foramina, cranial nerves, cranial arteries, and other fine neural passages of the head distinguish Bone Clones® Advanced Anatomy Skulls from other available models of the human skull. On the following pages you will find a number of dissected skull replicas of incomparable quality, suitable for medical study.

**Human Male and Female Calvarium Cut Comparative Set** 

These upgraded calvarium cut skulls accurately reproduce the internasal and median palatine sutures, and all foramina (lacerum, spinosum, ovale, stylomastoid, ethmoidal and that of the cribriform plate). Other details include the dorsum sellae and a clear distinction between the superior-posterior vomer and the body of the sphenoid. Removable calvarium and spring-hinged jaw.

# About Calvarium Cut Skulls

Bone Clones' production techniques allow for the representation of the following patent foramina at an economical price: optic canal, superior orbital fissure, inferior orbital fissure, foramen rotundum, foramen ovale, foramen lacerum, jugular foramen, hypoglossal canal, carotid canal.