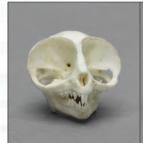

### Set of 11 Primate Hyoids KO-110-SET......\$325.00

| 1. KO-106 Male Gorilla                    | \$40.00 |
|-------------------------------------------|---------|
| 2. KO-105 Female Gorilla                  | \$40.00 |
| 3. KO-107 Male Orangutan                  | \$40.00 |
| 4. KO-108 Female Chimpanzee               | \$40.00 |
| 5. KO-102 Male Chimpanzee                 | \$40.00 |
| 6. FM-533 Elderly Human Ossified          | \$39.00 |
| 7. SC-092-02 Male Human                   | \$35.00 |
| 8. SC-211-02 Female Human                 | \$35.00 |
| 9. SC-187-02 Human Child 14-16-month-old. | \$33.00 |
| 10. KO-135 Neanderthal                    | \$45.00 |
| 11. KO-109 Siamang                        | \$40.00 |