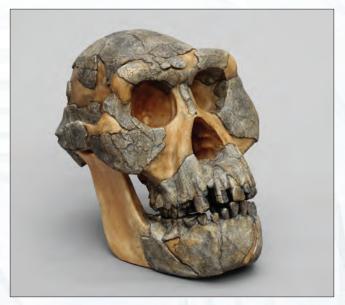

# Archaic Humans

Stands Available \$35.00 each

Homo neanderthalensis Gibraltar 1 28.000-200.000 YA. Discovered at Forbes' Quarry in Gibraltar in 1848, the exact location and details of discovery for this female cranium are unknown. 8 ½" L, 6" W, 7" H

BH-040.....\$295.00

1. Homo heidelbergensis **Broken Hill 1** 125,000-400,000 YA. Kabwe, Zambia 8 ¾" L, 5 ¾" W, 6 ¼" H

BH-004 .....\$195.00

2. Homo neanderthalensis La Chapelle-aux-Saints 50,000 YA. La Chapelle-aux-Saints, France. 9 ¼" L, 5 ¾" W, 6 ¾" H **BH-009 .....\$280.00** 