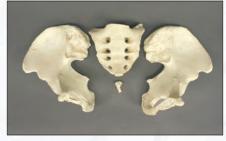

### **Human Male Skeleton, Postcranial**

| Hyoid                                        | . SC-092-02     | \$35.00  |
|----------------------------------------------|-----------------|----------|
| Clavicle                                     |                 |          |
| Scapula                                      | . SC-092-04     | \$85.00  |
| Sternum                                      | . SC-092-05     | \$52.00  |
| Humerus                                      | . KO-092-H      | \$56.00  |
| Radius                                       | . SC-092-61     | \$40.00  |
| Ulna                                         | . SC-092-62     | \$40.00  |
| Coccyx                                       | . SC-092-59A    | \$15.00  |
| Arm, Disarticulated w/ Semi-Articulated Hand | . SC-092-67S    | \$220.00 |
| Arm, Articulated w/ Articulated Rigid Hand   | . SC-092-67-AS  | \$393.00 |
| Hand, Articulated Rigid                      | . H-02-M        | \$135.00 |
| Hand, Articulated Premium Flexible           | . H-01-M        | \$189.00 |
| Hand, Disarticulated                         | . H-04-M        | \$145.00 |
| Hand, Semi-Articulated                       | . H-03-M        | \$115.00 |
| Vertebra, Cervical Single                    | . SC-092-10     | \$20.00  |
| Vertebra, Thoracic Single                    | . SC-092-20     | \$20.00  |
| Vertebra, Lumbar Single                      | . SC-092-30     | \$20.00  |
| Cervical Verts, Set of 7                     | . SC-092-14C    | \$132.00 |
| Thoracic Verts, Set of 12                    | . SC-092-26T    | \$228.00 |
| Lumbar Verts, Set of 5                       | . SC-092-31L    | \$95.00  |
| Set of 3 Cervical, Thoracic, Lumbar          | . SC-092-10-SET | \$56.00  |
| Vertebral Column                             | . SC-092-31S    | \$390.00 |
| Rib T-1                                      | . SC-092-33C    | \$18.00  |
| Rib T-6                                      | . SC-092-33T    | \$18.00  |
| Rib T-12                                     | . SC-092-33L    | \$18.00  |
| Full Ribs, Set of 24                         | . SC-092-56S    | \$390.00 |
| Innominate                                   | . SC-092-57     | \$75.00  |
| Pelvis, Disarticulated                       | . KO-093-PD     | \$198.00 |
| Pelvis, Articulated                          | . KO-093-P      | \$140.00 |
| Femur                                        |                 |          |
| Sacrum                                       | . SC-092-77     | \$48.00  |
| Tibia                                        |                 |          |
| Fibula                                       | . SC-092-70     | \$36.00  |
| Patella                                      |                 |          |
| Leg, Articulated w/ Articulated Rigid Foot   |                 |          |
| Leg, Disarticulated w/ Disarticulated Foot   |                 |          |
| Foot, Articulated Rigid                      |                 |          |
| Foot, Articulated Premium Flexible           |                 |          |
| Foot, Disarticulated                         |                 |          |
| Foot, Semi-Articulated                       |                 |          |
| Humerus, Scapula, Clavicle Set               | . SC-092-HSC    | \$150.00 |
|                                              |                 |          |