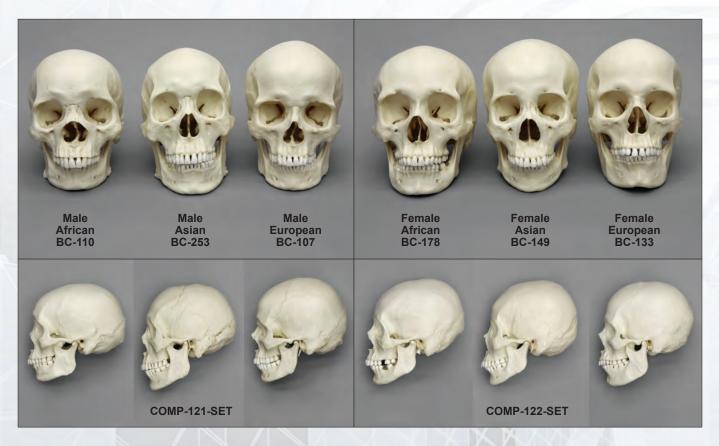

### Sets of Human Male and Female Skulls

Pone Clones offers a broad range of adult human skulls. The collection permits an examination of cranial traits that are suggestive of geographical ancestry (racial affinity) and sex. Individuals with ancestral ties to a particular geographic region of the world sometimes possess cranial features indicative of that background. Important traits include palatal shape, maxillary incisor shape, subnasal prognathism, breadth of nasal aperture, shape of eye orbits and zygomatic form. Key features for sex analysis include size of mastoid process, shape of chin, angle of ramus, shape and contour of forehead, among others. If a skull exhibits a particular collection of traits, a forensic anthropologist may be able to suggest the racial affinity and sex of the unidentified remains.

Set of 3 Human Male Skulls African, Asian, and European COMP-121-SET ......\$625.00

Set of 3 Human Female Skulls African, Asian, and European COMP-122-SET ......\$625.00

Set of 6 Male & Female Skulls Includes all skulls from the sets shown above. COMP-120-SET .......\$1,250.00