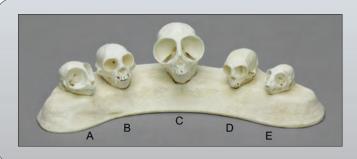

### Set of 11 Primate Hyoids KO-110-SET......\$325.00

| 1. KO-106 Male Gorilla                    | \$40.00 |
|-------------------------------------------|---------|
| 2. KO-105 Female Gorilla                  | \$40.00 |
| 3. KO-107 Male Orangutan                  | \$40.00 |
| 4. KO-108 Female Chimpanzee               | \$40.00 |
| 5. KO-102 Male Chimpanzee                 | \$40.00 |
| 6. FM-533 Elderly Human Ossified          | \$39.00 |
| 7. SC-092-02 Male Human                   | \$35.00 |
| 8. SC-211-02 Female Human                 | \$35.00 |
| 9. SC-187-02 Human Child 14-16-month-old. | \$33.00 |
| 10. KO-135 Neanderthal                    | \$45.00 |
| 11. KO-109 Siamang                        | \$40.00 |