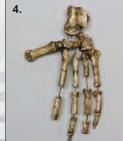

## Ardipithecus ramidus

4.4 MYA. Ardipithecus ramidus was discovered by Tim White and associates in 1994 in the Afar region of Ethiopia and published in 2009. The partial skeleton ARA-VP-6/500, now is considered by many to be the oldest skeleton of a supposed human ancestor. The discovery team's examination of the pelvis indicates that this species was able to walk upright, not with the same fluidity of later humans or even "Lucy" but with much more efficiency than chimpanzees. However, the lower part of the pelvis offers evidence that the

species possessed the musculature required for tree-climbing. The bones of the wrist indicate, according to the discovery team, that while moving quadrupedally, weight was placed on the palms of the hands rather than on the knuckles. White and associates hypothesize that Australopithecus is a descendant of Ardipithecus, while others hypothesize that Ardipithecus might be an extinct sister species to Lucy's genus. Note that the skull, pelvis, left hand and foot are currently available. The remainder of the skeleton is in process.

2. A. ramidus Hand, Articulated SC-039-184-A....\$310.00

3. A. ramidus Hand, Disarticulated SC-039-184-D...\$250.00

4. A. ramidus Foot, Articulated SC-039-185-A..\$310.00

Skeleton, Disarticulated ARA-VP-6/500, (4.4 MYA) SC-039-D