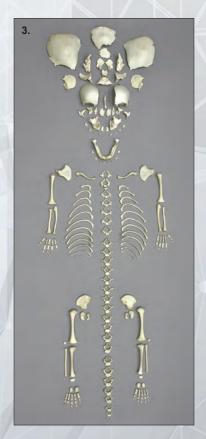

### **Postcranial Fetal Bones**

### KO-340-CSET Set of 53 Postcranial Fetal bones (All 8 sets) \$608.00

Cast from real bones, these 53 postcranial skeletal elements are excellent representations of human osteology during fetal development. For more information, please see our website.