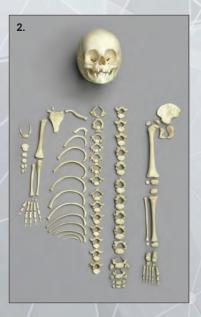

# Axial & Appendicular Skeleton

Each bone of the human body, two hundred and six in all, form the structure that protects the complex biological systems of the human body.

The human skeleton is cleverly divided in two major segments; each segment serving crucial functions. The axial skeleton is the center portion. It includes the skull, the hyoid, the vertebral column, ribs, sternum, sacrum and coccyx. This axis provides structure and strength for upright function, and protects the vital organs. Twenty-two cranial bones - sutured in impressive fashion - protect the brain and other delicate organs of the skull. The appendicular skeleton is composed of the clavicles, scapulas, innominates and the upper and lower limbs (appendages). Simply put - arms make it possible to manipulate objects and legs are the key to our mobility.

Each bone of each Bone Clones® skeleton can be purchased individually – and sets of bones or articulated sections (like arms and legs) are also available. A more complete listing of postcranial parts for each of our human skeletons is available on our website and many in this catalog.