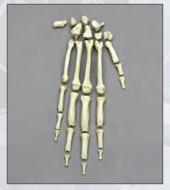

### **Human Male Skeleton, Postcranial**

| Hyoid                                        | . SC-092-02     | \$35.00  |
|----------------------------------------------|-----------------|----------|
| Clavicle                                     |                 |          |
| Scapula                                      | . SC-092-04     | \$85.00  |
| Sternum                                      | . SC-092-05     | \$52.00  |
| Humerus                                      | . KO-092-H      | \$56.00  |
| Radius                                       | . SC-092-61     | \$40.00  |
| Ulna                                         | . SC-092-62     | \$40.00  |
| Coccyx                                       | . SC-092-59A    | \$15.00  |
| Arm, Disarticulated w/ Semi-Articulated Hand | . SC-092-67S    | \$220.00 |
| Arm, Articulated w/ Articulated Rigid Hand   | . SC-092-67-AS  | \$393.00 |
| Hand, Articulated Rigid                      | . H-02-M        | \$135.00 |
| Hand, Articulated Premium Flexible           | . H-01-M        | \$189.00 |
| Hand, Disarticulated                         | . H-04-M        | \$145.00 |
| Hand, Semi-Articulated                       | . H-03-M        | \$115.00 |
| Vertebra, Cervical Single                    | . SC-092-10     | \$20.00  |
| Vertebra, Thoracic Single                    | . SC-092-20     | \$20.00  |
| Vertebra, Lumbar Single                      | . SC-092-30     | \$20.00  |
| Cervical Verts, Set of 7                     | . SC-092-14C    | \$132.00 |
| Thoracic Verts, Set of 12                    | . SC-092-26T    | \$228.00 |
| Lumbar Verts, Set of 5                       | . SC-092-31L    | \$95.00  |
| Set of 3 Cervical, Thoracic, Lumbar          | . SC-092-10-SET | \$56.00  |
| Vertebral Column                             | . SC-092-31S    | \$390.00 |
| Rib T-1                                      | . SC-092-33C    | \$18.00  |
| Rib T-6                                      | . SC-092-33T    | \$18.00  |
| Rib T-12                                     | . SC-092-33L    | \$18.00  |
| Full Ribs, Set of 24                         | . SC-092-56S    | \$390.00 |
| Innominate                                   | . SC-092-57     | \$75.00  |
| Pelvis, Disarticulated                       | . KO-093-PD     | \$198.00 |
| Pelvis, Articulated                          | . KO-093-P      | \$140.00 |
| Femur                                        |                 |          |
| Sacrum                                       | . SC-092-77     | \$48.00  |
| Tibia                                        |                 |          |
| Fibula                                       | . SC-092-70     | \$36.00  |
| Patella                                      |                 |          |
| Leg, Articulated w/ Articulated Rigid Foot   |                 |          |
| Leg, Disarticulated w/ Disarticulated Foot   |                 |          |
| Foot, Articulated Rigid                      |                 |          |
| Foot, Articulated Premium Flexible           |                 |          |
| Foot, Disarticulated                         |                 |          |
| Foot, Semi-Articulated                       |                 |          |
| Humerus, Scapula, Clavicle Set               | . SC-092-HSC    | \$150.00 |
|                                              |                 |          |