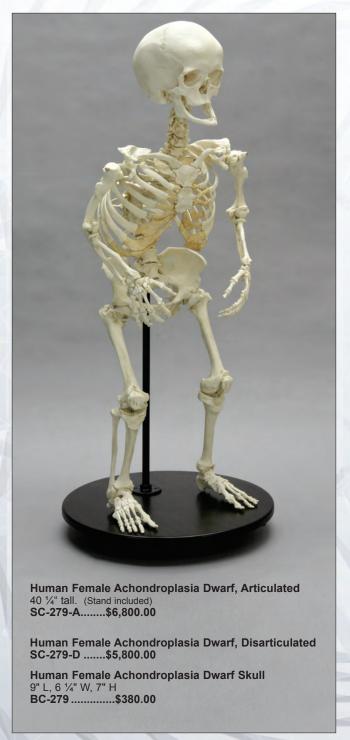

chondroplasia is a genetic condition that results in abnormal body proportions. In normal development, cartilage converts to bone in most places. In individuals with achondroplasia, that conversion process malfunctions, especially in the long bones of the arms and legs, resulting in disproportionately short limbs. This skeleton is known to be from a female around 60 years of age. The short, malformed limbs, spinal scoliosis, and fragile, edentulous jaw, among other features, provide a moving record of a difficult life. Bone Clones wishes to thank the UC Davis Body Donation Program for allowing us to replicate and therefore document this extraordinary osteological condition.