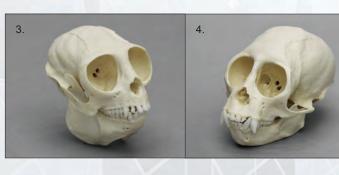

### Set of 11 Primate Hyoids KO-110-SET......\$325.00

| 1. KO-106 Male Gorilla                    | \$40.00 |
|-------------------------------------------|---------|
| 2. KO-105 Female Gorilla                  | \$40.00 |
| 3. KO-107 Male Orangutan                  | \$40.00 |
| 4. KO-108 Female Chimpanzee               | \$40.00 |
| 5. KO-102 Male Chimpanzee                 | \$40.00 |
| 6. FM-533 Elderly Human Ossified          | \$39.00 |
| 7. SC-092-02 Male Human                   | \$35.00 |
| 8. SC-211-02 Female Human                 | \$35.00 |
| 9. SC-187-02 Human Child 14-16-month-old. | \$33.00 |
| 10. KO-135 Neanderthal                    | \$45.00 |
| 11. KO-109 Siamang                        | \$40.00 |