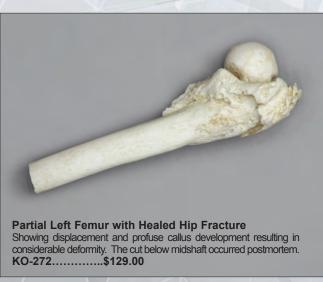

ons. A portion of the sales goes to further their work.

The Hrdlička Paleopathology Collection: This collection consists of approximately 1000 human bone specimens showing disease, trauma, and cranial surgery. The collection was assembled by Aleš Hrdlička of the Smithsonian Institution for the 1915 Panama-California Exposition. Most of the specimens were collected in Peru in 1913.











osteoarthritis on right side.

BCH-814.....\$309.00

PATHOLOGY AND TRAUMA

# MUSEUM OF MAN • PATHOLOGY & TRAUMA









# MUSEUM OF MAN • PATHOLOGY & TRAUMA













B

Bone Clones Osteological Reproductions

# MUSEUM OF MAN • PATHOLOGY & TRAUMA



of the sacrum when there is incomplete development of the

elements of the neural arch (in this case, incomplete fusion).

KO-268.....\$129.00













36



Stanford-Meyer Osteopathology Collection: This collection was a gift from Stanford University in 1981. It consists of approximately 3500 human bone specimens from 1500 dissecting room cadavers. It was used from the early 1900s to 1960 by the Anatomy Department of Stanford University to train medical students in bone diseases and disorders.





bone being cut after death.

KO-275.....\$129.00











Specimens from UC Davis will be sold only to recognized educational institutions and professionals associated with educational institutions. Visit www.boneclones.com for additional pictures.

**Human Male Skull,** 22 Caliber Bullet Wound with Calvarium Cut 7 ½" L, 6" W, 8" H BC-323 .....\$325.00

This skull provides the rare opportunity to see the effects of a bullet's trajector