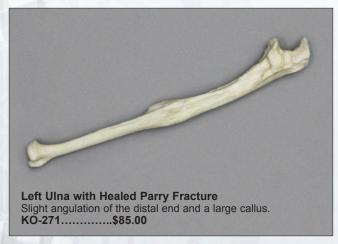

tions. A portion of the sales goes to further their work.

The Hrdlička Paleopathology Collection: This collection consists of approximately 1000 human bone specimens showing disease, trauma, and cranial surgery. The collection was assembled by Aleš Hrdlička of the Smithsonian Institution for the 1915 Panama-California Exposition. Most of the specimens were collected in Peru in 1913.











osteoarthritis on right side.

BCH-814.....\$309.00

PATHOLOGY AND TRAUMA

# MUSEUM OF MAN • PATHOLOGY & TRAUMA









# MUSEUM OF MAN • PATHOLOGY & TRAUMA













B

Bone Clones Osteological Reproductions

# MUSEUM OF MAN • PATHOLOGY & TRAUMA



of the sacrum when there is incomplete development of the

elements of the neural arch (in this case, incomplete fusion).

KO-268.....\$129.00













36



Stanford-Meyer Osteopathology Collection: This collection was a gift from Stanford University in 1981. It consists of approximately 3500 human bone specimens from 1500 dissecting room cadavers. It was used from the early 1900s to 1960 by the Anatomy Department of Stanford University to train medical students in bone diseases and disorders.





bone being cut after death.

KO-275.....\$129.00











Specimens from UC Davis will be sold only to recognized educational institutions and professionals associated with educational institutions. Visit www.boneclones.com for additional pictures.

**Human Male Skull,** 22 Caliber Bullet Wound with Calvarium Cut 7 ½" L, 6" W, 8" H BC-323 .....\$325.00

This skull provides the rare opportunity to see the effects of a bullet's traject