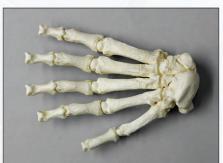

### **Human Male Skeleton, Postcranial**

| Hyoid                                        | . SC-092-02     | \$35.00  |
|----------------------------------------------|-----------------|----------|
| Clavicle                                     |                 |          |
| Scapula                                      | . SC-092-04     | \$85.00  |
| Sternum                                      | . SC-092-05     | \$52.00  |
| Humerus                                      | . KO-092-H      | \$56.00  |
| Radius                                       | . SC-092-61     | \$40.00  |
| Ulna                                         | . SC-092-62     | \$40.00  |
| Coccyx                                       | . SC-092-59A    | \$15.00  |
| Arm, Disarticulated w/ Semi-Articulated Hand | . SC-092-67S    | \$220.00 |
| Arm, Articulated w/ Articulated Rigid Hand   | . SC-092-67-AS  | \$393.00 |
| Hand, Articulated Rigid                      | . H-02-M        | \$135.00 |
| Hand, Articulated Premium Flexible           | . H-01-M        | \$189.00 |
| Hand, Disarticulated                         | . H-04-M        | \$145.00 |
| Hand, Semi-Articulated                       | . H-03-M        | \$115.00 |
| Vertebra, Cervical Single                    | . SC-092-10     | \$20.00  |
| Vertebra, Thoracic Single                    | . SC-092-20     | \$20.00  |
| Vertebra, Lumbar Single                      | . SC-092-30     | \$20.00  |
| Cervical Verts, Set of 7                     | . SC-092-14C    | \$132.00 |
| Thoracic Verts, Set of 12                    | . SC-092-26T    | \$228.00 |
| Lumbar Verts, Set of 5                       | . SC-092-31L    | \$95.00  |
| Set of 3 Cervical, Thoracic, Lumbar          | . SC-092-10-SET | \$56.00  |
| Vertebral Column                             | . SC-092-31S    | \$390.00 |
| Rib T-1                                      | . SC-092-33C    | \$18.00  |
| Rib T-6                                      | . SC-092-33T    | \$18.00  |
| Rib T-12                                     | . SC-092-33L    | \$18.00  |
| Full Ribs, Set of 24                         | . SC-092-56S    | \$390.00 |
| Innominate                                   | . SC-092-57     | \$75.00  |
| Pelvis, Disarticulated                       | . KO-093-PD     | \$198.00 |
| Pelvis, Articulated                          | . KO-093-P      | \$140.00 |
| Femur                                        |                 |          |
| Sacrum                                       | . SC-092-77     | \$48.00  |
| Tibia                                        |                 |          |
| Fibula                                       | . SC-092-70     | \$36.00  |
| Patella                                      |                 |          |
| Leg, Articulated w/ Articulated Rigid Foot   |                 |          |
| Leg, Disarticulated w/ Disarticulated Foot   |                 |          |
| Foot, Articulated Rigid                      |                 |          |
| Foot, Articulated Premium Flexible           |                 |          |
| Foot, Disarticulated                         |                 |          |
| Foot, Semi-Articulated                       |                 |          |
| Humerus, Scapula, Clavicle Set               | . SC-092-HSC    | \$150.00 |
|                                              |                 |          |