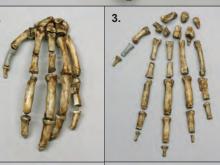

## Ardipithecus ramidus

4.4 MYA. Ardipithecus ramidus was discovered by Tim White and associates in 1994 in the Afar region of Ethiopia and published in 2009. The partial skeleton ARA-VP-6/500, now is considered by many to be the oldest skeleton of a supposed human ancestor. The discovery team's examination of the pelvis indicates that this species was able to walk upright, not with the same fluidity of later humans or even "Lucy" but with much more efficiency than chimpanzees. However, the lower part of the pelvis offers evidence that the

species possessed the musculature required for tree-climbing. The bones of the wrist indicate, according to the discovery team, that while moving quadrupedally, weight was placed on the palms of the hands rather than on the knuckles. White and associates hypothesize that Australopithecus is a descendant of Ardipithecus, while others hypothesize that Ardipithecus might be an extinct sister species to Lucy's genus. Note that the skull, pelvis, left hand and foot are currently available. The remainder of the skeleton is in process.

2. A. ramidus Hand, Articulated SC-039-184-A....\$310.00

3. A. ramidus Hand, Disarticulated SC-039-184-D...\$250.00

4. A. ramidus Foot, Articulated SC-039-185-A..\$310.00

Skeleton, Disarticulated ARA-VP-6/500, (4.4 MYA) SC-039-D