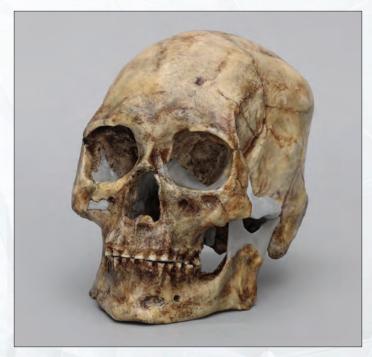

### **Human Male European**

Skeleton of a documented 34-year-old European male. The cause of death was a gunshot wound to the right arm and chest. This individual stood 5'8" and weighed 185 pounds at the time of death. The cranial features are consistent with an individual of European ancestry.