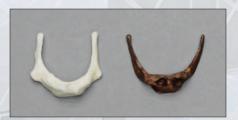

#### Neanderthal Hyoid, from Kebara

The hyoid lies between the mandible and larynx, where it anchors the muscles necessary for speech. This important discovery demonstrates that Neanderthals had the capacity for speech and possibly language.

2" x 1 ½"

KO-135.....\$45.00