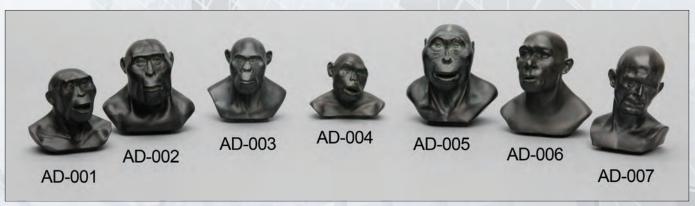

1:4 scale models of life-size fossil hominid sculptures by Atelier Daynes of Paris, France. Exhibited in many museums around the world, Elisabeth Daynes' hominid sculptures depict a unique and specific early human face. Distributed exclusively by Bone Clones, Inc. Made of polyurethane resin with a bronze finish. Each bust comes packaged in its own clear tube and includes a fabric Atelier Daynes drawstring pouch, straw padding and an informative insert card. Imported.

Set of 7 Sculpted Hominid Busts (1:4 scale) by Atelier Daynes AD-SET-7.....\$359.00

Homo erectus KNM-ER 1481, Femur and Partial Tibia 1.89 MYA femur 15 ¼", partial tibia 4 ½" KO-211-PR...... \$185.00

Femur Only 15 1/4" KO-211 ...... \$136.00