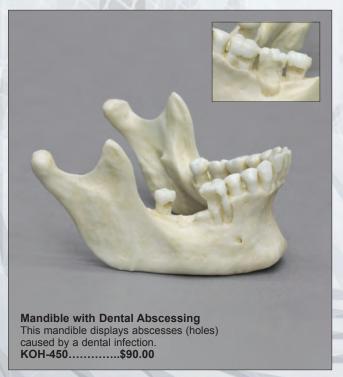

## MUSEUM OF MAN • PATHOLOGY











We are grateful to the San Diego Museum of Man for allowing us to select specimens for reproduction and granting us exclusive casting rights to these pieces from their valuable Hrdlička Paleopathology and Stanford-Meyer Osteopathology Collections. A portion of the sales goes to further their work.

The Hrdlička Paleopathology Collection: This collection consists of approximately 1000 human bone specimens showing disease, trauma, and cranial surgery. The collection was assembled by Aleš Hrdlička of the Smithsonian Institution for the 1915 Panama-California Exposition. Most of the specimens were collected in Peru in 1913.











osteoarthritis on right side.

BCH-814.....\$309.00

PATHOLOGY AND TRAUMA

# MUSEUM OF MAN • PATHOLOGY & TRAUMA









# MUSEUM OF MAN • PATHOLOGY & TRAUMA













B

Bone Clones Osteological Reproductions

# MUSEUM OF MAN • PATHOLOGY & TRAUMA



of the sacrum when there is incomplete development of the

elements of the neural arch (in this case, incomplete fusion).

KO-268.....\$129.00













36



Stanford-Meyer Osteopathology Collection: This collection was a gift from Stanford University in 1981. It consists of approximately 3500 human bone specimens from 1500 dissecting room cadavers. It was used from the early 1900s to 1960 by the Anatomy Department of Stanford University to train medical students in bone diseases and disorders.





bone being cut after death.

KO-275.....\$129.00











Specimens from UC Davis will be sold only to recognized educational institutions and professiona