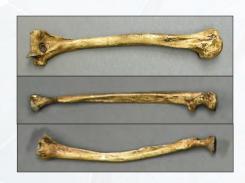

**Neanderthal Radius** 9 1/2"

KO-089.....\$115.00

**Neanderthal Atlas** 3" x 1 3/4"

KO-077.....\$80.00

**Neanderthal Femur** 17 3/4" KO-082.....\$260.00

Serving an anchoring function for the tongue, the hyoid is implicated in the evolution of speech development.