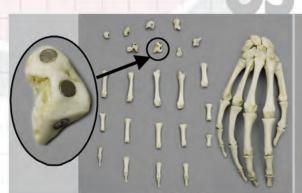

## FORENSIC ANTHROPOLOGY

KO-211-MH **Human Adult Premium** Magnetic Hand

SC-092-F Adult Male

SC-183-FD Child Femur Femur Disarticulated

Human Child 5-year-old Mixed Dentition Exposed and Calvarium Cut

COMP-114