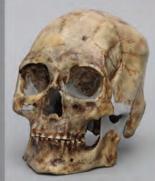

## Forensic Osteology

| Human Skulls: Ancestry, Age |                                    |             | Human Trauma & Pathology                 |  |
|-----------------------------|------------------------------------|-------------|------------------------------------------|--|
| 3C-016                      | Male Asian                         | BC-152      | Gunshot-wound Skull                      |  |
| BC-031                      | Male Australian Aboriginal         | BC-193      | Scaphocephalic Skull                     |  |
| BC-135                      | 12-year-old with Dentition Exposed | BC-196      | Female Skull, Shotgun Holes              |  |
| BC-194-SET                  | Fetal Set of 5                     | BC-197      | Masculinized Skull                       |  |
| 3C-200                      | Female, Elongated                  | BC-198      | Roman Gladiator Skull                    |  |
| 3C-201                      | Male, Elongated, Trephined         | BC-202      | Female Skull, 22 Caliber Bullet Holes    |  |
| 3C-213                      | Female American Indian             | BC-204      | Male European, Elderly Skull             |  |
| BC-247                      | 4-year-old                         | BC-217      | Male European Skull, Hammer Blows        |  |
| BC-256                      | 4-month-old                        | BC-222      | Cradle Boarding Skull                    |  |
| BC-270                      | 13-year-old                        | BCM-803     | Female Skull, Blunt Force Trauma         |  |
| BC-287                      | Male Asian, Robust                 | BCM-804     | Skull for Facial Reconstruction w/       |  |
| 3C-302                      | Male Polynesian                    | 1           | Photo History                            |  |
| COMP-120-SET                | Male & Female Set of 6:            | BCM-805     | Blunt Force Trauma, Eye Orbit            |  |
|                             | African, Asian, European           | FM-501-SET  | Fracture Set                             |  |
|                             |                                    | KOM-804-SET | Skull Trauma Set of Six Fragments        |  |
| Human Skeletal              |                                    | BCH-808     | Skull, Syphilis                          |  |
|                             |                                    | BCH-809     | Skull, Meningioma                        |  |
| SC-092-A                    | Male Asian, Articulated            | BCH-813     | Female Partial Skull w/ Cribra Orbitalia |  |
| SC-092-D                    | Male Asian, Disarticulated         | BCH-815     | Male Skull w/ Porotic Hyperostosis       |  |
| SCM-191-A                   | Female European, Articulated       | KOH-441     | Ankylosing Spondylitis                   |  |
| SCM-191-D                   | Female European, Disarticulated    | KOH-442     | Tuberculosis, Innominate & Sacrum        |  |
| SC-092-F                    | Male Asian, Adult, Femur           | KOH-445     | Auditory Exostosis, Temporal Bone        |  |
| H-02-M                      | Male Hand, Articulated, Rigid      | KOH-446     | Left Femur w/ Healed Comminuted Fracture |  |
| F-02-M                      | Female Hand, Articulated, Rigid    | KOH-447     | Left Humerus w/ Healed Distal Fracture   |  |
| KO-320                      | Hinged Human Temporal Bone         | KO-270      | Left Clavicle w/ Healed Double Fracture  |  |
| SC-092-04                   | Male Asian Scapula                 | KO-271      | Left Ulna w/ Healed Parry Fracture       |  |
| KO-111-SET                  | Set of 5 Human Hyoids              | KO-274      | Left Tibia w/ Healed Fracture            |  |
| COMP-110-M                  | Bone Box Kit: Male                 | KO-277      | Left Fibula w/ Healed Fracture           |  |
| COMP-110-F                  | Bone Box Kit: Female               | KO-443      | Rickets: Femur, Tibia, Fibula            |  |
| (O-211-MH                   | Premium Hand, Magnetic style       | KO-444      | Osteosarcoma, Femur                      |  |
| KO-211-MF                   | Premium Foot, Magnetic style       | FM-529      | Sacrum and L-5 fused                     |  |