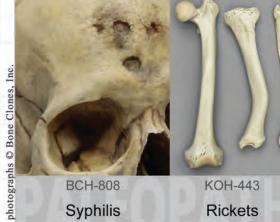

Forensic Osteology Set with Lesson Plan

COMP-M-407-SET Human Adult Male European: Distal Bones

COMP-120-SET Human Adult Male & Female African, Asian, & European

**Syphilis** 

Rickets

BC-217 **Hammer Blows** 

## Forensic Osteology

| Human Skulls: Ancestry, Age |                                    |             | Human Trauma & Pathology                 |  |
|-----------------------------|------------------------------------|-------------|------------------------------------------|--|
| 3C-016                      | Male Asian                         | BC-152      | Gunshot-wound Skull                      |  |
| BC-031                      | Male Australian Aboriginal         | BC-193      | Scaphocephalic Skull                     |  |
| BC-135                      | 12-year-old with Dentition Exposed | BC-196      | Female Skull, Shotgun Holes              |  |
| BC-194-SET                  | Fetal Set of 5                     | BC-197      | Masculinized Skull                       |  |
| 3C-200                      | Female, Elongated                  | BC-198      | Roman Gladiator Skull                    |  |
| 3C-201                      | Male, Elongated, Trephined         | BC-202      | Female Skull, 22 Caliber Bullet Holes    |  |
| 3C-213                      | Female American Indian             | BC-204      | Male European, Elderly Skull             |  |
| BC-247                      | 4-year-old                         | BC-217      | Male European Skull, Hammer Blows        |  |
| BC-256                      | 4-month-old                        | BC-222      | Cradle Boarding Skull                    |  |
| BC-270                      | 13-year-old                        | BCM-803     | Female Skull, Blunt Force Trauma         |  |
| BC-287                      | Male Asian, Robust                 | BCM-804     | Skull for Facial Reconstruction w/       |  |
| 3C-302                      | Male Polynesian                    | 1           | Photo History                            |  |
| COMP-120-SET                | Male & Female Set of 6:            | BCM-805     | Blunt Force Trauma, Eye Orbit            |  |
|                             | African, Asian, European           | FM-501-SET  | Fracture Set                             |  |
|                             |                                    | KOM-804-SET | Skull Trauma Set of Six Fragments        |  |
| Human Skeletal              |                                    | BCH-808     | Skull, Syphilis                          |  |
|                             |                                    | BCH-809     | Skull, Meningioma                        |  |
| SC-092-A                    | Male Asian, Articulated            | BCH-813     | Female Partial Skull w/ Cribra Orbitalia |  |
| SC-092-D                    | Male Asian, Disarticulated         | BCH-815     | Male Skull w/ Porotic Hyperostosis       |  |
| SCM-191-A                   | Female European, Articulated       | KOH-441     | Ankylosing Spondylitis                   |  |
| SCM-191-D                   | Female European, Disarticulated    | KOH-442     | Tuberculosis, Innominate & Sacrum        |  |
| SC-092-F                    | Male Asian, Adult, Femur           | KOH-445     | Auditory Exostosis, Temporal Bone        |  |
| H-02-M                      | Male Hand, Articulated, Rigid      | KOH-446     | Left Femur w/ Healed Comminuted Fracture |  |
| F-02-M                      | Female Hand, Articulated, Rigid    | KOH-447     | Left Humerus w/ Healed Distal Fracture   |  |
| KO-320                      | Hinged Human Temporal Bone         | KO-270      | Left Clavicle w/ Healed Double Fracture  |  |
| SC-092-04                   | Male Asian Scapula                 | KO-271      | Left Ulna w/ Healed Parry Fracture       |  |
| KO-111-SET                  | Set of 5 Human Hyoids              | KO-274      | Left Tibia w/ Healed Fracture            |  |
| COMP-110-M                  | Bone Box Kit: Male                 | KO-277      | Left Fibula w/ Healed Fracture           |  |
| COMP-110-F                  | Bone Box Kit: Female               | KO-443      | Rickets: Femur, Tibia, Fibula            |  |
| (O-211-MH                   | Premium Hand, Magnetic style       | KO-444      | Osteosarcoma, Femur                      |  |
| KO-211-MF                   | Premium Foot, Magnetic style       | FM-529      | Sacrum and L-5 fused                     |  |