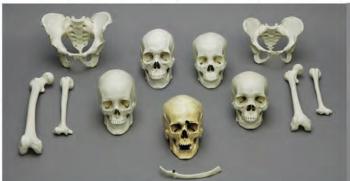

## FORENSIC ANTHROPOLOGY

KO-211-MH **Human Adult Premium** Magnetic Hand

SC-092-F Adult Male

SC-183-FD Child Femur Femur Disarticulated

Human Child 5-year-old Mixed Dentition Exposed and Calvarium Cut

COMP-114