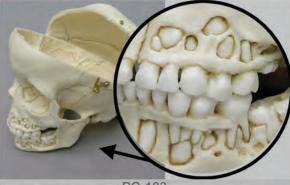

## FORENSIC ANTHROPOLOGY

KO-211-MH **Human Adult Premium** Magnetic Hand

SC-092-F Adult Male

SC-183-FD Child Femur Femur Disarticulated

Human Child 5-year-old Mixed Dentition Exposed and Calvarium Cut

COMP-114