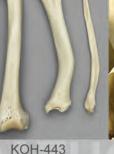

## Forensic Osteology

| Human Skulls: Ancestry, Age |                                    |             | Human Trauma & Pathology                 |  |
|-----------------------------|------------------------------------|-------------|------------------------------------------|--|
| 3C-016                      | Male Asian                         | BC-152      | Gunshot-wound Skull                      |  |
| BC-031                      | Male Australian Aboriginal         | BC-193      | Scaphocephalic Skull                     |  |
| BC-135                      | 12-year-old with Dentition Exposed | BC-196      | Female Skull, Shotgun Holes              |  |
| BC-194-SET                  | Fetal Set of 5                     | BC-197      | Masculinized Skull                       |  |
| 3C-200                      | Female, Elongated                  | BC-198      | Roman Gladiator Skull                    |  |
| 3C-201                      | Male, Elongated, Trephined         | BC-202      | Female Skull, 22 Caliber Bullet Holes    |  |
| 3C-213                      | Female American Indian             | BC-204      | Male European, Elderly Skull             |  |
| BC-247                      | 4-year-old                         | BC-217      | Male European Skull, Hammer Blows        |  |
| BC-256                      | 4-month-old                        | BC-222      | Cradle Boarding Skull                    |  |
| BC-270                      | 13-year-old                        | BCM-803     | Female Skull, Blunt Force Trauma         |  |
| BC-287                      | Male Asian, Robust                 | BCM-804     | Skull for Facial Reconstruction w/       |  |
| 3C-302                      | Male Polynesian                    | 1           | Photo History                            |  |
| COMP-120-SET                | Male & Female Set of 6:            | BCM-805     | Blunt Force Trauma, Eye Orbit            |  |
|                             | African, Asian, European           | FM-501-SET  | Fracture Set                             |  |
|                             |                                    | KOM-804-SET | Skull Trauma Set of Six Fragments        |  |
| Human Skeletal              |                                    | BCH-808     | Skull, Syphilis                          |  |
|                             |                                    | BCH-809     | Skull, Meningioma                        |  |
| SC-092-A                    | Male Asian, Articulated            | BCH-813     | Female Partial Skull w/ Cribra Orbitalia |  |
| SC-092-D                    | Male Asian, Disarticulated         | BCH-815     | Male Skull w/ Porotic Hyperostosis       |  |
| SCM-191-A                   | Female European, Articulated       | KOH-441     | Ankylosing Spondylitis                   |  |
| SCM-191-D                   | Female European, Disarticulated    | KOH-442     | Tuberculosis, Innominate & Sacrum        |  |
| SC-092-F                    | Male Asian, Adult, Femur           | KOH-445     | Auditory Exostosis, Temporal Bone        |  |
| H-02-M                      | Male Hand, Articulated, Rigid      | KOH-446     | Left Femur w/ Healed Comminuted Fracture |  |
| F-02-M                      | Female Hand, Articulated, Rigid    | KOH-447     | Left Humerus w/ Healed Distal Fracture   |  |
| KO-320                      | Hinged Human Temporal Bone         | KO-270      | Left Clavicle w/ Healed Double Fracture  |  |
| SC-092-04                   | Male Asian Scapula                 | KO-271      | Left Ulna w/ Healed Parry Fracture       |  |
| KO-111-SET                  | Set of 5 Human Hyoids              | KO-274      | Left Tibia w/ Healed Fracture            |  |
| COMP-110-M                  | Bone Box Kit: Male                 | KO-277      | Left Fibula w/ Healed Fracture           |  |
| COMP-110-F                  | Bone Box Kit: Female               | KO-443      | Rickets: Femur, Tibia, Fibula            |  |
| (O-211-MH                   | Premium Hand, Magnetic style       | KO-444      | Osteosarcoma, Femur                      |  |
| KO-211-MF                   | Premium Foot, Magnetic style       | FM-529      | Sacrum and L-5 fused                     |  |